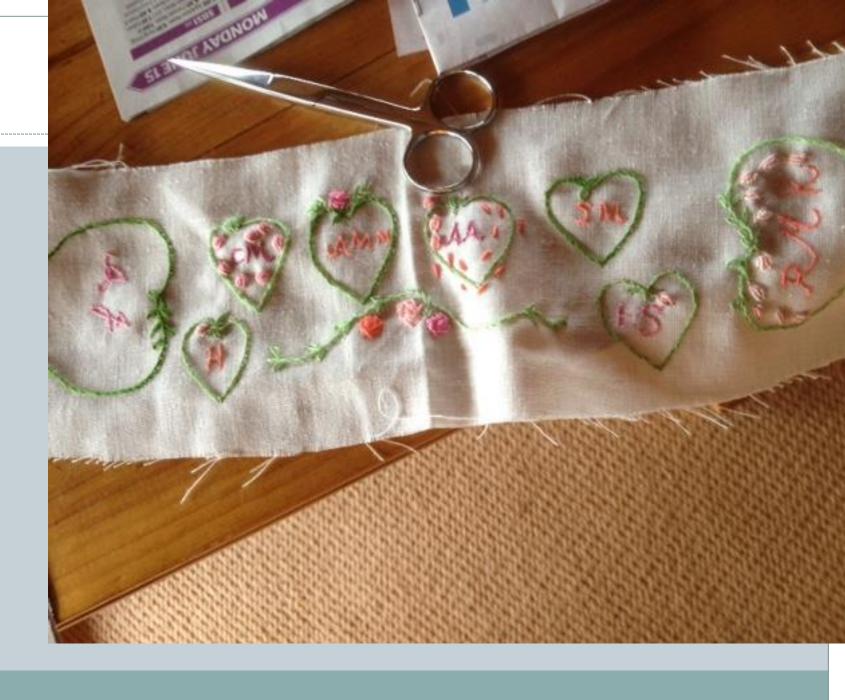

hops
- Stranded mostly, silks, broder
- Mothers pincussions and scissors



### Bits and bobs



#### Needles beads buttons



### Lace from Opp shops and Mum's stash



### Weldon's Encyclopedia of Needlework



### Thread



#### The work table



### The hearts from grand daughters' book



#### The duck that carried the notions



# Ships – from grandnchildren's books



#### Detail of Grand children's brims



### Norfolk Island – growing the vegetables



# The surgeon's house NI



#### Ah -the chooks



# Old house remains Norfolk Island 1985



### Rose, Harry and Barbara NI



## Harry Hunt NI 1985



The Map of Norfolk Isl



# Vegetable applique



### Affra Jane Hunt nee Murray



#### Affra's sisters



### Affra's sisters



#### 'Woodstock' Morven Tas



#### Affra Jane





### Each rosebud represents a child



### "Prosperous House" Evandale



#### 1985 'Fallgrove' nee 'Prosperous House'



#### 



# Prosperous House



# Prosperous House



# LH heart are children of Sarah mc Queen RH heart are children of Hannah Goodall



# Bonnet for Jane Hunt my sister



Jane's trail of flowers draws inspiration from the flower trails carried by the debutantes in 1937



# Bonnet for my second cousin



#### The hearts filled with red roses



# The pink heath applique



#### Barb's visit to Portland



#### Bonnet for Ann Parker





# The Mudgee Murray Boys' hearts



#### Affra Hunt's bonnet



# Detail of flower trail



# Madge's bonnet



# Close up



# Making Madge's bonnet



#### From the work book



#### The Evandale Bonnet



### Inspiration for Alis