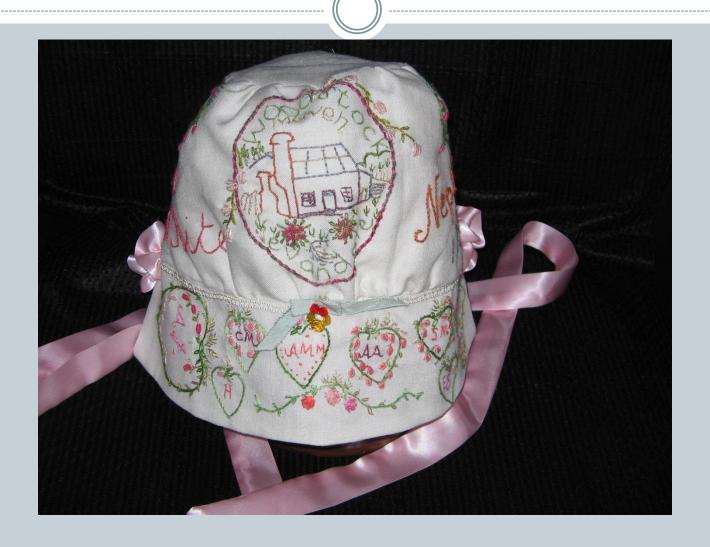

Threads were from my stash, mothers, friends, opp shops
- Stranded mostly, silks, broder
- Mothers pincussions and scissors



### Bits and bobs



#### Needles beads buttons



### Lace from Opp shops and Mum's stash



### Weldon's Encyclopedia of Needlework



### Thread



#### The work table



### The hearts from grand daughters' book



#### The duck that carried the notions



# Ships – from grandnchildren's books



#### Detail of Grand children's brims



### Norfolk Island – growing the vegetables



# The surgeon's house NI



#### Ah -the chooks



# Old house remains Norfolk Island 1985



### Rose, Harry and Barbara NI



## Harry Hunt NI 1985



The Map of Norfolk Isl



# Vegetable applique



### Affra Jane Hunt nee Murray



#### Affra's sisters



### Affra's sisters



#### 'Woodstock' Morven Tas



#### Affra Jane





### Each rosebud represents a child



### "Prosperous House" Evandale



#### 1985 'Fallgrove' nee 'Prosperous House'



#### 



# Prosperous House



# Prosperous House



# LH heart are children of Sarah mc Queen RH heart are children of Hannah Goodall



# Bonnet for Jane Hunt my sister



Jane's trail of flowers draws inspiration from the flower trails carried by the debutantes in 1937



# Bonnet for my second cousin



#### The hearts filled with red roses



# The pink heath applique



#### Barb's visit to Portland



#### Bonnet for Ann Parker





# The Mudgee Murray Boys' hearts



#### Affra Hunt's bonnet



# Detail of flower trail



# Madge's bonnet



# Close up



# Making Madge's bonnet



#### From the work book