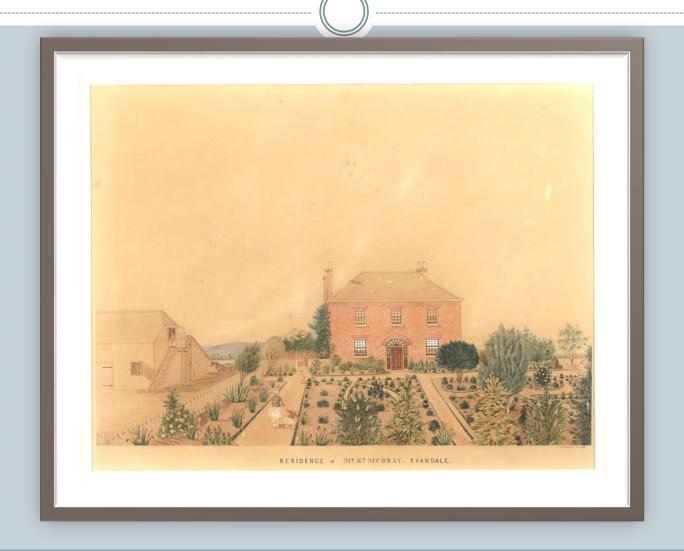

### Bits and bobs



#### Needles beads buttons



### Lace from Opp shops and Mum's stash



### Weldon's Encyclopedia of Needlework



### Thread



#### The work table



### The hearts from grand daughters' book



#### The duck that carried the notions



# Ships – from grandnchildren's books



#### Detail of Grand children's brims



### Norfolk Island – growing the vegetables



# The surgeon's house NI



#### Ah -the chooks



# Old house remains Norfolk Island 1985



### Rose, Harry and Barbara NI



## Harry Hunt NI 1985



The Map of Norfolk Isl



# Vegetable applique



### Affra Jane Hunt nee Murray



#### Affra's sisters



### Affra's sisters



#### 'Woodstock' Morven Tas



#### Affra Jane





### Each rosebud represents a child



### "Prosperous House" Evandale



#### 1985 'Fallgrove' nee 'Prosperous House'



#### 



# Prosperous House



# Prosperous House



# LH heart are children of Sarah mc Queen RH heart are children of Hannah Goodall



# Bonnet for Jane Hunt my sister



Jane's trail of flowers draws inspiration from the flower trails carried by the debutantes in 1937



# Bonnet for my second cousin



#### The hearts filled with red roses



# The pink heath applique



#### Barb's visit to Portland



#### Bonnet for Ann Parker





# The Mudgee Murray Boys' hearts



#### Affra Hunt's bonnet



# Detail of flower trail



# Madge's bonnet



# Close up



# Making Madge's bonnet



#### From the work book



#### The Evandale Bonnet



### Inspiration for Alison Crisp's bonnet



### The John Glover bonnet



#### details in side Jo