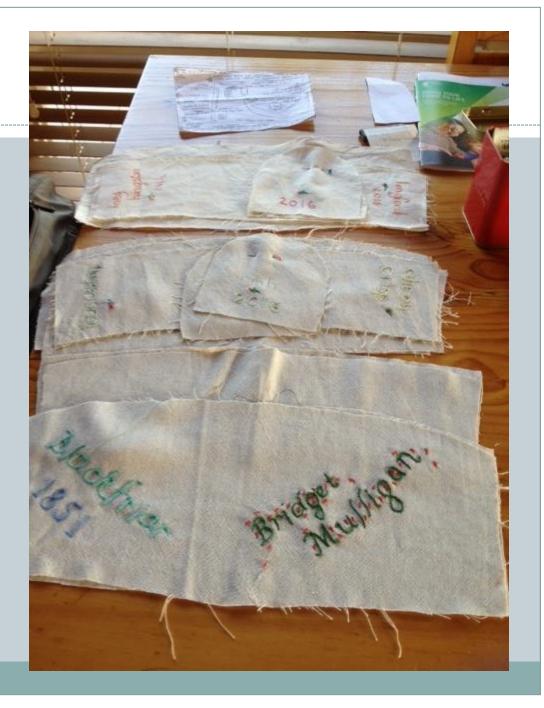

# The pieces



# Izzy stitching her bonnet



# A picture of concentration



#### The Dublin bonnet



# The inspiration for Izzy's flowers









### Alex



# The Pieces



### Carl







### Carlo bonnetted



# Harry





## Blessing of the Bonnets



# Ted



## Jack's bonnet



### Side



#### The 2nd cousins



### Jacko



# One of the complex bonnets



#### Oliver's bonnet



#### Side view



## Oli



#### Bonnets for friends



#### Cynthia Florance's bonnet



#### The work table



# Constructing Cynthia's



### The Evandale bonnets



# Completed



### Olivia Smibert's bonnet



### Side view



## Stitching the fern hearts



# Fringed Lily



# Wax Lily



# The figure head



### Grace's bonnet



## The Seven Ages of Man



# Devonport





## Constructing



## Bonnet for Meg Hingston



## Longford Bonnet





## Making the Longford bonnet



#### Convict Ann Marsh



### Ann Marsh' sampler



Making the Ann Marsh bonnet



### Bonnet for Harriett Marshall



### Details



### Pieces





### Bonnet for convict Mary Endacott



# For a neighbour



### Ferns from Devon



### Vale -Dale



# Recycling a pillow slip



## Lady Juliana 10



## 10 girls starting with 'S'