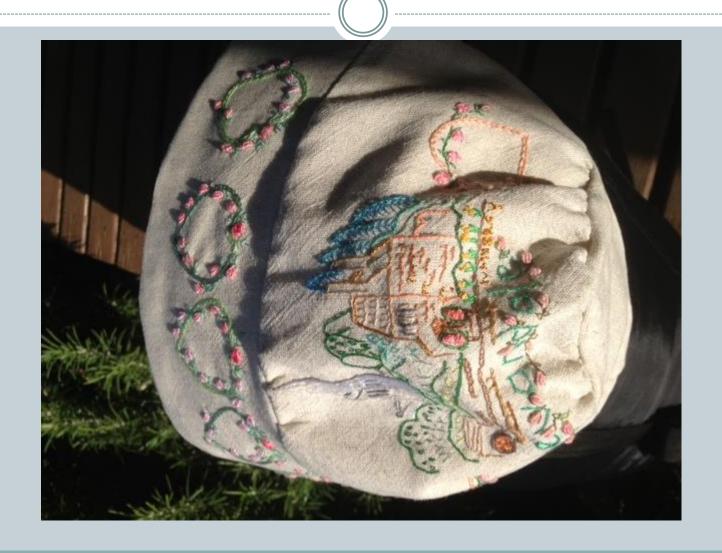

Tas



#### Affra Jane





### Each rosebud represents a child



### "Prosperous House" Evandale



#### 1985 'Fallgrove' nee 'Prosperous House'



#### 



# Prosperous House



# Prosperous House



# LH heart are children of Sarah mc Queen RH heart are children of Hannah Goodall



# Bonnet for Jane Hunt my sister



Jane's trail of flowers draws inspiration from the flower trails carried by the debutantes in 1937



# Bonnet for my second cousin



#### The hearts filled with red roses



# The pink heath applique



#### Barb's visit to Portland



#### Bonnet for Ann Parker





# The Mudgee Murray Boys' hearts



#### Affra Hunt's bonnet



# Detail of flower trail



# Madge's bonnet



# Close up



# Making Madge's bonnet



#### From the work book



#### The Evandale Bonnet



### Inspiration for Alison Crisp's bonnet



### The John Glover bonnet



#### details in side John Glover bonnet



# Inspiration for John Glover bonnet



# Molly



# Molly's bonnet for Ann White



# Sally







# Mal



# The making of Mal's Floriade



# Andy



### The Blue Bird



# Bonnet fro Kate Bryant



# Blue Wren



### The working notes



# Izzy





# Stitching



### Amber's bonnet for Mary Mitchell



# The pieces



# Izzy stitching her bonnet



# A picture of concentration



#### The Dublin bonnet



# The inspiration for Izzy's flowers









### Alex



# The Pieces



### Carl







### Carlo bonnetted



# Harry





## Blessing of the Bonnets



# Ted



## Jack's bonnet



### Side



#### The 2nd cousins



### Jacko



# One of the complex bonnets