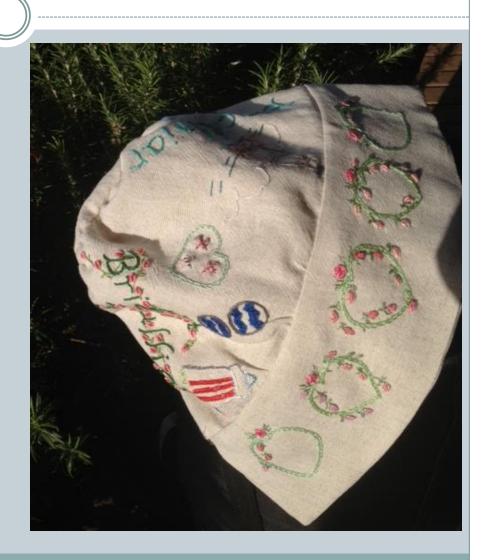

# Bonnet for Jane Hunt my sister

Jane's trail of flowers draws inspiration from the flower trails carried by the debutantes in 1937