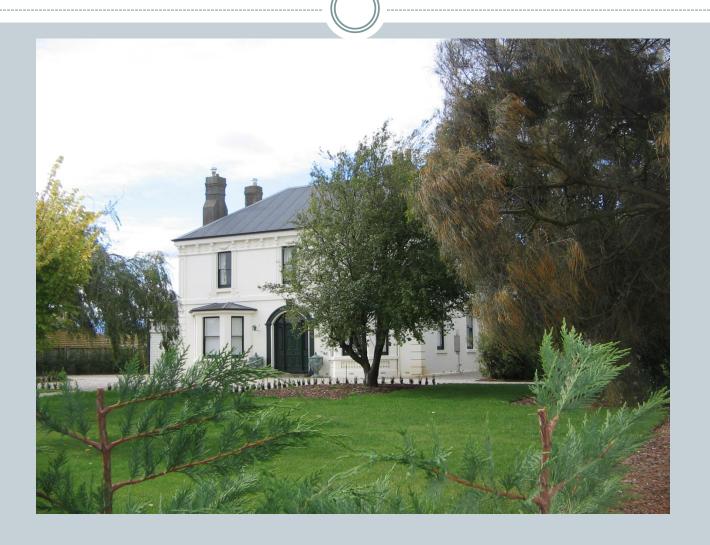

Lace from Opp shops and Mum's stash



### Weldon's Encyclopedia of Needlework



### Thread



#### The work table



### The hearts from grand daughters' book



#### The duck that carried the notions



# Ships – from grandnchildren's books



#### Detail of Grand children's brims



### Norfolk Island – growing the vegetables



# The surgeon's house NI



#### Ah -the chooks



# Old house remains Norfolk Island 1985



### Rose, Harry and Barbara NI



## Harry Hunt NI 1985



The Map of Norfolk Isl



# Vegetable applique



### Affra Jane Hunt nee Murray



#### Affra's sisters



### Affra's sisters



#### 'Woodstock' Morven Tas



#### Affra Jane





### Each rosebud represents a child



### "Prosperous House" Evandale



#### 1985 'Fallgrove' nee 'Prosperous House'



#### 



# Prosperous House



# Prosperous House



# LH heart are children of Sarah mc Queen RH heart are children of Hannah Goodall



# Bonnet for Jane Hunt my sister



Jane's trail of flowers draws inspiration from the flower trails carried by the debutantes in 1937



# Bonnet for my second cousin



#### The hearts filled with red roses



# The pink heath applique



#### Barb's visit to Portland



#### Bonnet for Ann Parker





# The Mudgee Murray Boys' hearts



#### Affra Hunt's bonnet



# Detail of flower trail



# Madge's bonnet



# Close up



# Making Madge's bonnet



#### From the work book



#### The Evandale Bonnet



### Inspiration for Alison Crisp's bonnet



### The John Glover bonnet



#### details in side John Glover bonnet



# Inspiration for John Glover bonnet