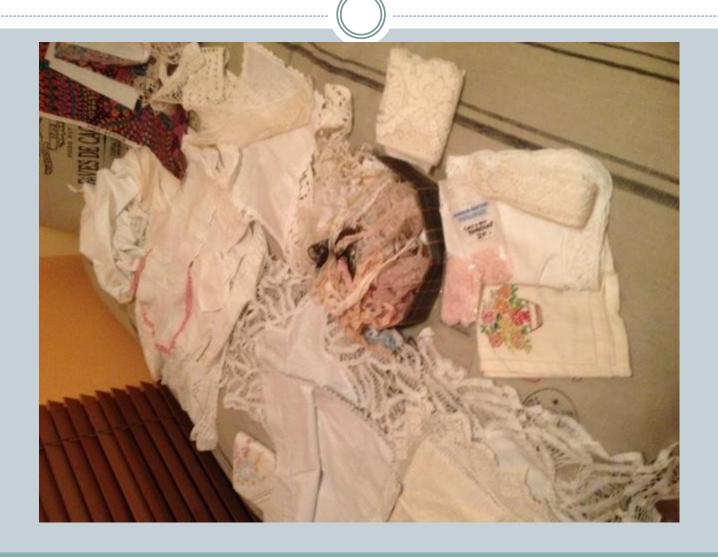

### Lace from Opp shops and Mum's stash

#### Materials

- Fabric used was calico, linen, rayon 'linen'
- Linings were silk, broderie anglaise and cotton
- Laces were from my mothers collection
- Opp shops, friends
- Threads were from my stash, mothers, friends, opp shops
- Stranded mostly, silks, broder
- Mothers pincussions and scissors