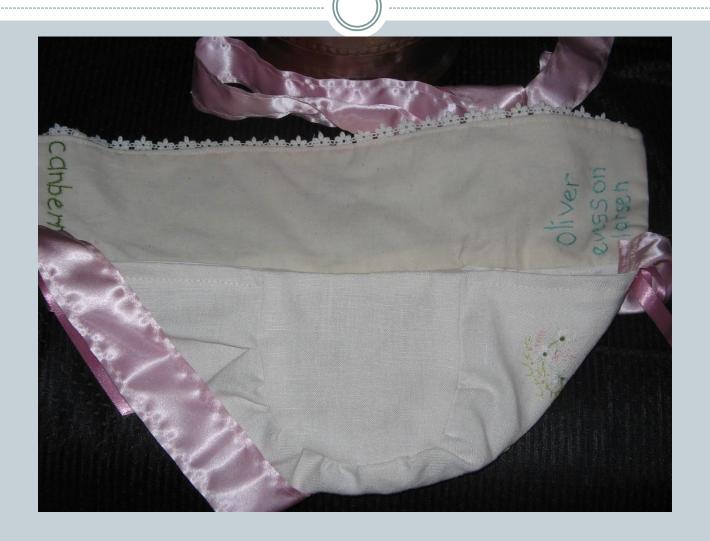

The John Glover bonnet



#### details in side John Glover bonnet



# Inspiration for John Glover bonnet



# Molly



# Molly's bonnet for Ann White



# Sally







# Mal



# The making of Mal's Floriade



# Andy



### The Blue Bird



# Bonnet fro Kate Bryant



# Blue Wren



### The working notes



# Izzy





# Stitching



### Amber's bonnet for Mary Mitchell



# The pieces



# Izzy stitching her bonnet



# A picture of concentration



#### The Dublin bonnet



# The inspiration for Izzy's flowers









### Alex



# The Pieces



### Carl







### Carlo bonnetted



# Harry





## Blessing of the Bonnets



# Ted



## Jack's bonnet



### Side



#### The 2nd cousins



### Jacko



# One of the complex bonnets



#### Oliver's bonnet



#### Side view



## Oli



#### Bonnets for friends



#### Cynthia Florance's bonnet



#### The work table



# Constructing Cynthia's



### The Evandale bonnets



# Completed



### Olivia Smibert's bonnet



### Side view



## Stitching the fern hearts



# Fringed Lily



# Wax Lily



# The figure head



### Grace's bonnet



## The Seven Ages of Man



# Devonport





## Constructing



## Bonnet for Meg Hingston



## Longford Bonnet





## Making the Longford bonnet



#### Convict Ann Marsh



### Ann Marsh' sampler



Making the Ann Marsh bonnet



### Bonnet for Harriett Marshall



### Details



### Pieces





### Bonnet for convict Mary Endacott



# For a neighbour



### Ferns from Devon



### Vale -Dale



# Recycling a pillow slip



## Lady Juliana 10



## 10 girls starting with 'S'