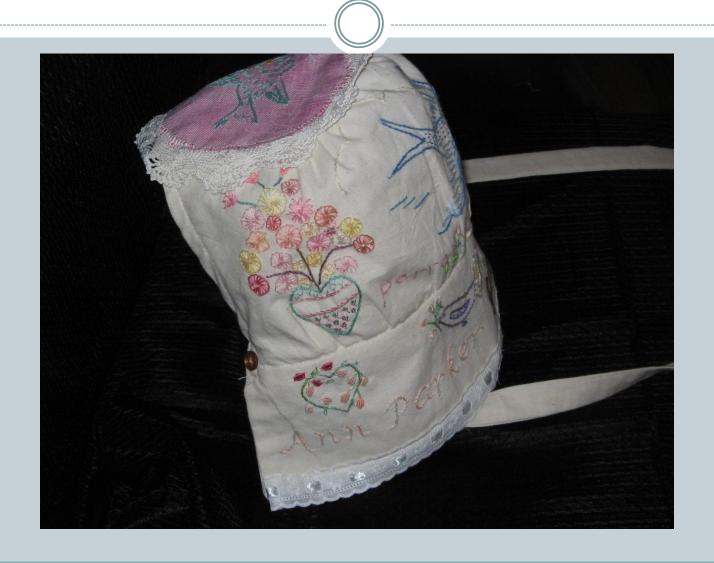

se, Harry and Barbara NI



## Harry Hunt NI 1985



The Map of Norfolk Isl



# Vegetable applique



### Affra Jane Hunt nee Murray



#### Affra's sisters



### Affra's sisters



#### 'Woodstock' Morven Tas



#### Affra Jane





### Each rosebud represents a child



### "Prosperous House" Evandale



#### 1985 'Fallgrove' nee 'Prosperous House'



#### 



# Prosperous House



# Prosperous House



# LH heart are children of Sarah mc Queen RH heart are children of Hannah Goodall



# Bonnet for Jane Hunt my sister



Jane's trail of flowers draws inspiration from the flower trails carried by the debutantes in 1937



# Bonnet for my second cousin



#### The hearts filled with red roses



# The pink heath applique



#### Barb's visit to Portland



#### Bonnet for Ann Parker





# The Mudgee Murray Boys' hearts



#### Affra Hunt's bonnet



# Detail of flower trail



# Madge's bonnet



# Close up



# Making Madge's bonnet



#### From the work book



#### The Evandale Bonnet



### Inspiration for Alison Crisp's bonnet



### The John Glover bonnet



#### details in side John Glover bonnet



# Inspiration for John Glover bonnet



# Molly



# Molly's bonnet for Ann White



# Sally







# Mal



# The making of Mal's Floriade



# Andy



### The Blue Bird



# Bonnet fro Kate Bryant



# Blue Wren



### The working notes



# Izzy





# Stitching



### Amber's bonnet for Mary Mitchell



# The pieces



# Izzy stitching her bonnet



# A picture of concentration



#### The Dublin bonnet



# The inspiration for Izzy's flowers









### Alex