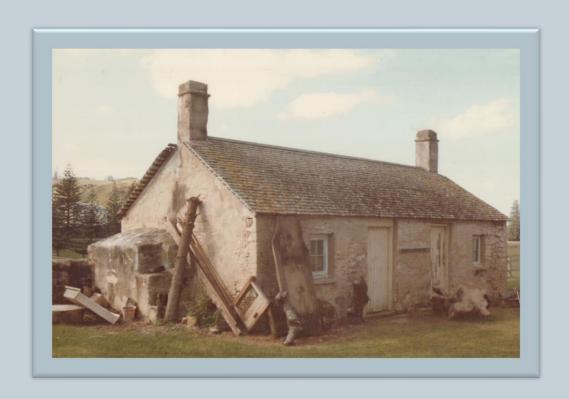

d children and great nephew
- We stayed in Evandale at Huxtables in Collins St.

#### Materials

- Fabric used was calico, linen, rayon 'linen'
- Linings were silk, broderie anglaise and cotton
- Laces were from my mothers collection
- Opp shops, friends
- Threads were from my stash, mothers, friends, opp shops
- Stranded mostly, silks, broder
- Mothers pincussions and scissors



### Bits and bobs



#### Needles beads buttons



### Lace from Opp shops and Mum's stash



### Weldon's Encyclopedia of Needlework



### Thread



#### The work table



### The hearts from grand daughters' book



#### The duck that carried the notions



# Ships – from grandnchildren's books



#### Detail of Grand children's brims



### Norfolk Island – growing the vegetables



# The surgeon's house NI



#### Ah -the chooks



# Old house remains Norfolk Island 1985



### Rose, Harry and Barbara NI



## Harry Hunt NI 1985



The Map of Norfolk Isl



# Vegetable applique



### Affra Jane Hunt nee Murray



#### Affra's sisters



### Affra's sisters



#### 'Woodstock' Morven Tas



#### Affra Jane





### Each rosebud represents a child



### "Prosperous House" Evandale



#### 1985 'Fallgrove' nee 'Prosperous House'



#### 



# Prosperous House



# Prosperous House



# LH heart are children of Sarah mc Queen RH heart are children of Hannah Goodall



# Bonnet for Jane Hunt my sister



Jane's trail of flowers draws inspiration from the flower trails carried by the debutantes in 1937



# Bonnet for my second cousin



#### The hearts filled with red roses



# The pink heath a