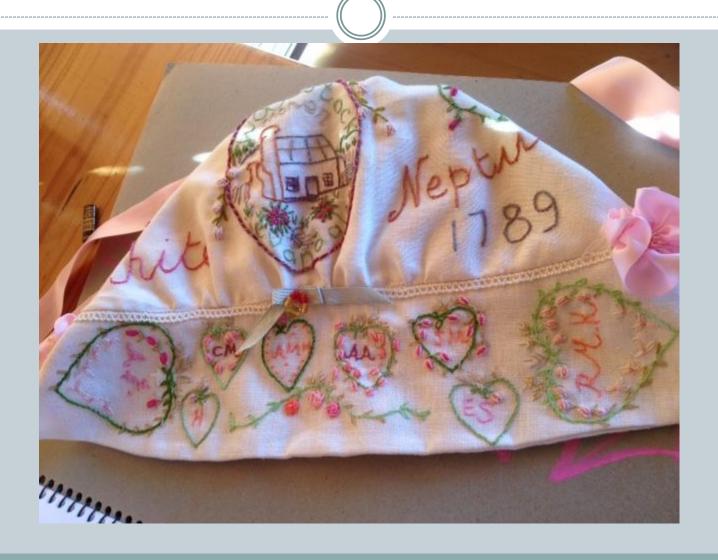

shops
- Stranded mostly, silks, broder
- Mothers pincussions and scissors



### Bits and bobs



#### Needles beads buttons



### Lace from Opp shops and Mum's stash



### Weldon's Encyclopedia of Needlework



### Thread



#### The work table



### The hearts from grand daughters' book



#### The duck that carried the notions



# Ships – from grandnchildren's books



#### Detail of Grand children's brims



### Norfolk Island – growing the vegetables



# The surgeon's house NI



#### Ah -the chooks



# Old house remains Norfolk Island 1985



### Rose, Harry and Barbara NI



## Harry Hunt NI 1985



The Map of Norfolk Isl



# Vegetable applique



### Affra Jane Hunt nee Murray



#### Affra's sisters



### Affra's sisters



#### 'Woodstock' Morven Tas



#### Affra Jane





### Each rosebud represents a child



### "Prosperous House" Evandale



#### 1985 'Fallgrove' nee 'Prosperous House'



#### 



# Prosperous House



# Prosperous House



# LH heart are children of Sarah mc Queen RH heart are children of Hannah Goodall



# Bonnet for Jane Hunt my sister



Jane's trail of flowers draws inspiration from the flower trails carried by the debutantes in 1937



# Bonnet for my second cousin



#### The hearts filled with red roses



# The pink heath applique



#### Barb's visit to Portland



#### Bonnet for Ann Parker





# The Mudgee Murray Boys' hearts



#### Affra Hunt's bonnet



# Detail of flower trail



# Madge's bonnet



# Close up



# Making Madge's bonnet



#### From the work book



#### The Evandale Bonnet



### Inspiration for Al