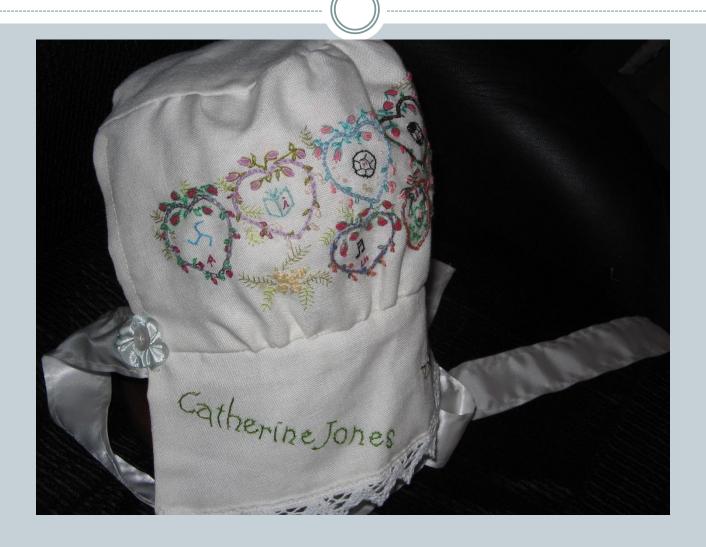

# Making the convict bonnets-Roses from the Heart project

FOR CONVICTS ANN WHITE
ANN PARKER
CATHERINE JONES FOR OUR FAMILY, AND
SEVERAL OTHER CONVICTS FOR FRIENDS