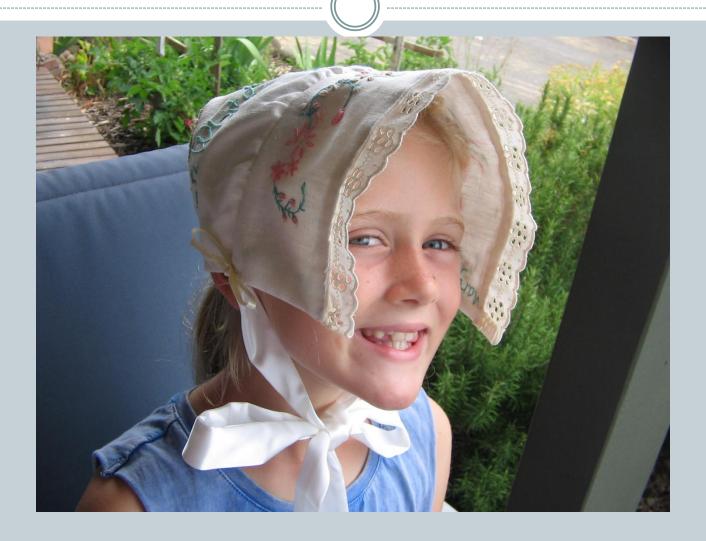

the flower trails carried by the debutantes in 1937



# Bonnet for my second cousin



#### The hearts filled with red roses



# The pink heath applique



#### Barb's visit to Portland



#### Bonnet for Ann Parker





# The Mudgee Murray Boys' hearts



#### Affra Hunt's bonnet



# Detail of flower trail



# Madge's bonnet



# Close up



# Making Madge's bonnet



#### From the work book



#### The Evandale Bonnet



### Inspiration for Alison Crisp's bonnet



### The John Glover bonnet



#### details in side John Glover bonnet



# Inspiration for John Glover bonnet



# Molly



# Molly's bonnet for Ann White



# Sally







# Mal



# The making of Mal's Floriade



# Andy



### The Blue Bird



# Bonnet fro Kate Bryant



# Blue Wren



### The working notes



# Izzy





# Stitching



### Amber's bonnet for Mary Mitchell



# The pieces



# Izzy stitching her bonnet



# A picture of concentration



#### The Dublin bonnet



# The inspiration for Izzy's flowers









### Alex



# The Pieces



### Carl







### Carlo bonnetted



# Harry





## Blessing of the Bonnets



# Ted



## Jack's bonnet



### Side



#### The 2nd cousins



### Jacko



# One of the complex bonnets



#### Oliver's bonnet



#### Side view



## Oli



#### Bonnets for friends



#### Cynthia Florance's bonnet



#### The work table



# Constructing Cynthia's



### The Evandale bonnets



# Completed



### Olivia Smibert's bonnet



### Side view



## Stitching the fern hearts



# Fringed Lily



# Wax Lily



# The figure head



### Grace's bonnet



## The