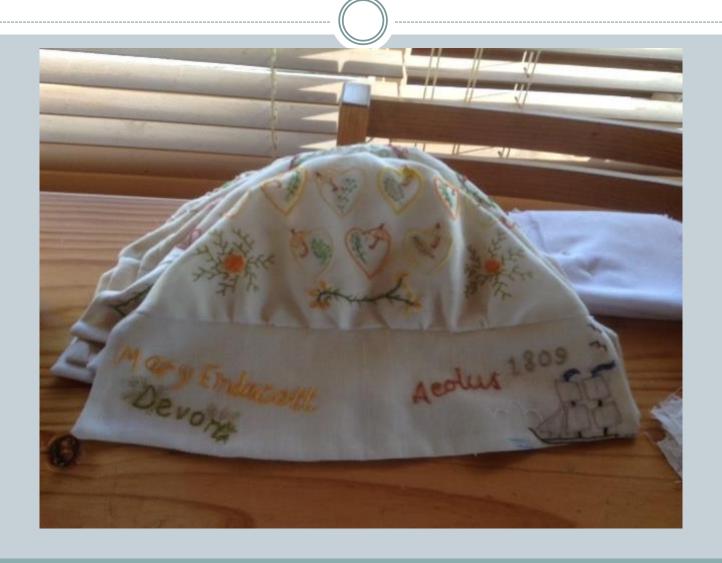

sins



### Jacko



# One of the complex bonnets



#### Oliver's bonnet



#### Side view



## Oli



#### Bonnets for friends



#### Cynthia Florance's bonnet



#### The work table



# Constructing Cynthia's



### The Evandale bonnets



# Completed



### Olivia Smibert's bonnet



### Side view



## Stitching the fern hearts



# Fringed Lily



# Wax Lily



# The figure head



### Grace's bonnet



## The Seven Ages of Man



# Devonport





## Constructing



## Bonnet for Meg Hingston



## Longford Bonnet





## Making the Longford bonnet



#### Convict Ann Marsh



### Ann Marsh' sampler



Making the Ann Marsh bonnet



### Bonnet for Harriett Marshall



### Details



### Pieces





### Bonnet for convict Mary Endacott



# For a neighbour



### Ferns from Devon



### Vale -Dale



# Recycling a pillow slip



## Lady Juliana 10



## 10 girls starting with 'S'