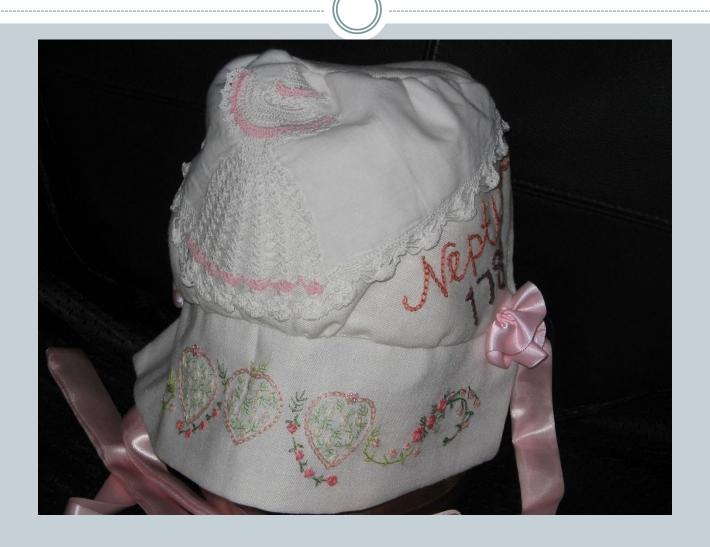

# Bonnet for Jane Hunt my sister

Jane's trail of flowers draws inspiration from the flower trails carried by the debutantes in 1937