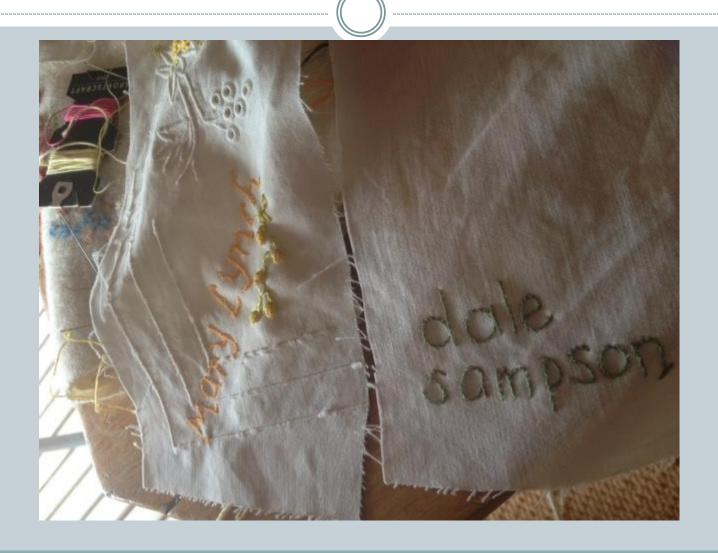

# One of the complex bonnets



#### Oliver's bonnet



#### Side view



## Oli



#### Bonnets for friends



#### Cynthia Florance's bonnet



#### The work table



# Constructing Cynthia's



### The Evandale bonnets



# Completed



### Olivia Smibert's bonnet



### Side view



## Stitching the fern hearts



# Fringed Lily



# Wax Lily



# The figure head



### Grace's bonnet



## The Seven Ages of Man



# Devonport





## Constructing



## Bonnet for Meg Hingston



## Longford Bonnet





## Making the Longford bonnet



#### Convict Ann Marsh



### Ann Marsh' sampler



Making the Ann Marsh bonnet



### Bonnet for Harriett Marshall



### Details



### Pieces





### Bonnet for convict Mary Endacott



# For a neighbour



### Ferns from Devon



### Vale -Dale



# Recycling a pillow slip



## Lady Juliana 10



## 10 girls starting with 'S'