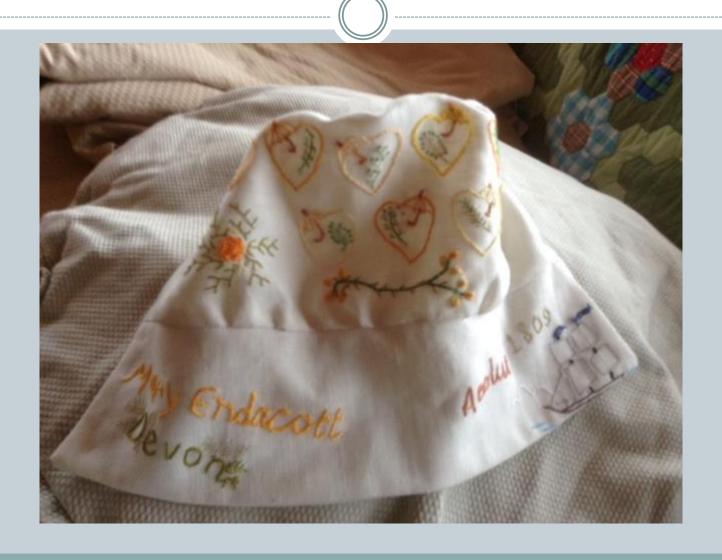

Jack's bonnet



### Side



#### The 2nd cousins



### Jacko



# One of the complex bonnets



#### Oliver's bonnet



#### Side view



## Oli



#### Bonnets for friends



#### Cynthia Florance's bonnet



#### The work table



# Constructing Cynthia's



### The Evandale bonnets



# Completed



### Olivia Smibert's bonnet



### Side view



## Stitching the fern hearts



# Fringed Lily



# Wax Lily



# The figure head



### Grace's bonnet



## The Seven Ages of Man



# Devonport





## Constructing



## Bonnet for Meg Hingston



## Longford Bonnet





## Making the Longford bonnet



#### Convict Ann Marsh



### Ann Marsh' sampler



Making the Ann Marsh bonnet



### Bonnet for Harriett Marshall



### Details



### Pieces





### Bonnet for convict Mary Endacott



# For a neighbour



### Ferns from Devon



### Vale -Dale



# Recycling a pillow slip



## Lady Juliana 10



## 10 girls starting with 'S'