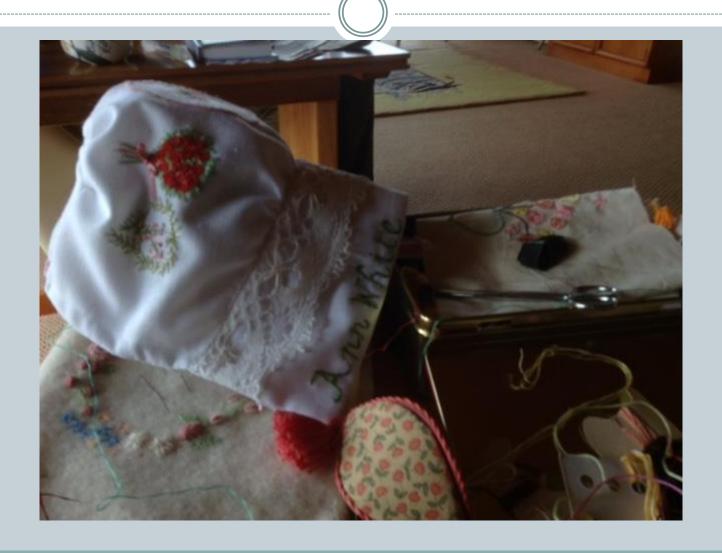

surgeon's house NI



#### Ah -the chooks



# Old house remains Norfolk Island 1985



### Rose, Harry and Barbara NI



## Harry Hunt NI 1985



The Map of Norfolk Isl



# Vegetable applique



### Affra Jane Hunt nee Murray



#### Affra's sisters



### Affra's sisters



#### 'Woodstock' Morven Tas



#### Affra Jane





### Each rosebud represents a child



### "Prosperous House" Evandale



#### 1985 'Fallgrove' nee 'Prosperous House'



#### 



# Prosperous House



# Prosperous House



# LH heart are children of Sarah mc Queen RH heart are children of Hannah Goodall



# Bonnet for Jane Hunt my sister



Jane's trail of flowers draws inspiration from the flower trails carried by the debutantes in 1937



# Bonnet for my second cousin



#### The hearts filled with red roses



# The pink heath applique



#### Barb's visit to Portland



#### Bonnet for Ann Parker





# The Mudgee Murray Boys' hearts



#### Affra Hunt's bonnet



# Detail of flower trail



# Madge's bonnet



# Close up



# Making Madge's bonnet



#### From the work book



#### The Evandale Bonnet



### Inspiration for Alison Crisp's bonnet



### The John Glover bonnet



#### details in side John Glover bonnet



# Inspiration for John Glover bonnet



# Molly



# Molly's bonnet for Ann White



# Sally







# Mal



# The making of Mal's Floriade



# Andy



### The Blue Bird



# Bonnet fro Kate Bryant



# Blue Wren



### The working notes



# Izzy





# Stitching



### Amber's bonnet for Mary Mitchell



# The pieces



# Izzy stitching her bonnet



# A picture of concent