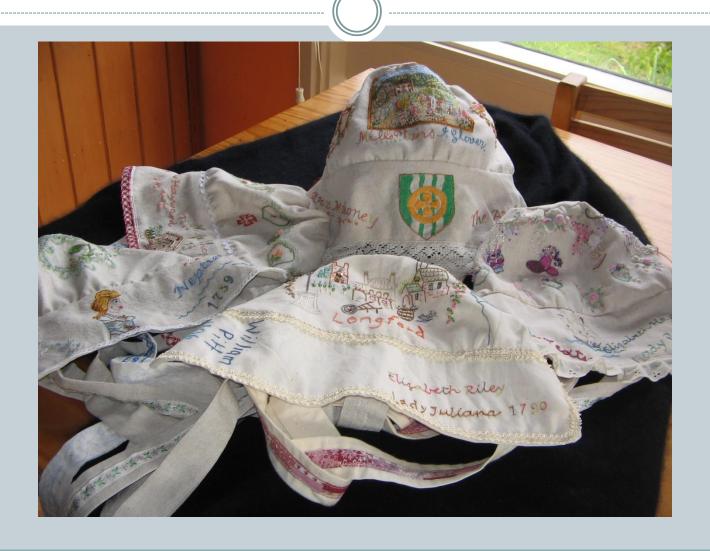

Ann White



# Sally







# Mal



# The making of Mal's Floriade



# Andy



### The Blue Bird



# Bonnet fro Kate Bryant



# Blue Wren



### The working notes



# Izzy





# Stitching



### Amber's bonnet for Mary Mitchell



# The pieces



# Izzy stitching her bonnet



# A picture of concentration



#### The Dublin bonnet



# The inspiration for Izzy's flowers









### Alex



# The Pieces



### Carl







### Carlo bonnetted



# Harry





## Blessing of the Bonnets



# Ted



## Jack's bonnet



### Side



#### The 2nd cousins



### Jacko



# One of the complex bonnets



#### Oliver's bonnet



#### Side view



## Oli



#### Bonnets for friends



#### Cynthia Florance's bonnet



#### The work table



# Constructing Cynthia's



### The Evandale bonnets



# Completed



### Olivia Smibert's bonnet



### Side view



## Stitching the fern hearts



# Fringed Lily



# Wax Lily



# The figure head



### Grace's bonnet



## The Seven Ages of Man



# Devonport





## Constructing



## Bonnet for Meg Hingston



## Longford Bonnet





## Making the Longford bonnet



#### Convict Ann Marsh



### Ann Marsh' sampler



Making the Ann Marsh bonnet



### Bonnet for Harriett Marshall



### Details



### Pieces





### Bonnet for convict Mary Endacott



# For a neighbour



### Ferns from Devon



### Vale -Dale



# Recycling a pillow slip



## Lady Juliana 10



## 10 girls starting with 'S'