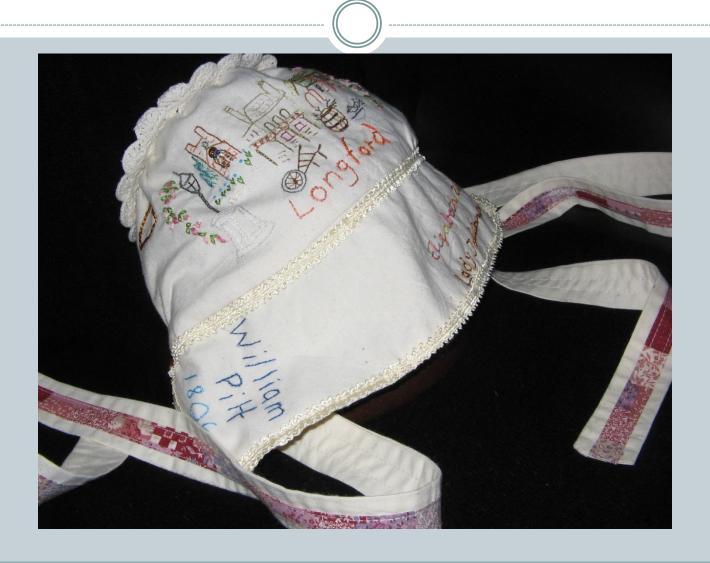

picture of concentration



#### The Dublin bonnet



# The inspiration for Izzy's flowers









### Alex



# The Pieces



### Carl







### Carlo bonnetted



# Harry





## Blessing of the Bonnets



# Ted



## Jack's bonnet



### Side



#### The 2nd cousins



### Jacko



# One of the complex bonnets



#### Oliver's bonnet



#### Side view



## Oli



#### Bonnets for friends



#### Cynthia Florance's bonnet



#### The work table



# Constructing Cynthia's



### The Evandale bonnets



# Completed



### Olivia Smibert's bonnet



### Side view



## Stitching the fern hearts



# Fringed Lily



# Wax Lily



# The figure head



### Grace's bonnet



## The Seven Ages of Man



# Devonport





## Constructing



## Bonnet for Meg Hingston



## Longford Bonnet





## Making the Longford bonnet



#### Convict Ann Marsh



### Ann Marsh' sampler



Making the Ann Marsh bonnet



### Bonnet for Harriett Marshall



### Details



### Pieces





### Bonnet for convict Mary Endacott



# For a neighbour



### Ferns from Devon



### Vale -Dale



# Recycling a pillow slip



## Lady Juliana 10



## 10 girls starting with 'S'