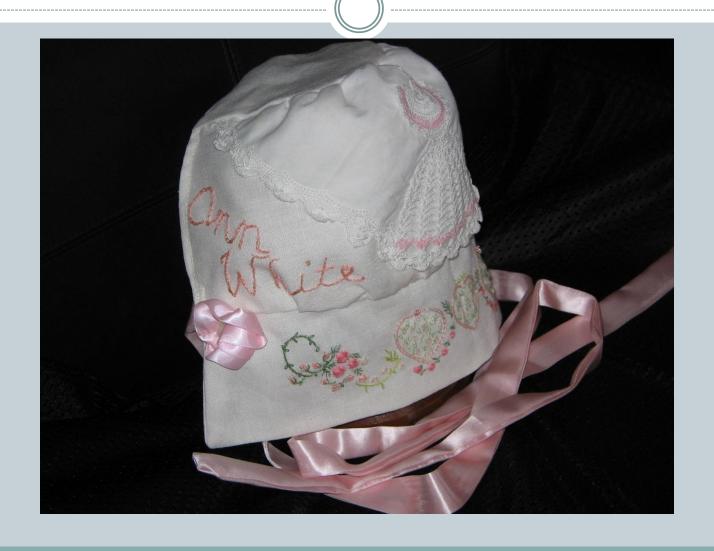

pplique



### Affra Jane Hunt nee Murray



#### Affra's sisters



### Affra's sisters



#### 'Woodstock' Morven Tas



#### Affra Jane





### Each rosebud represents a child



### "Prosperous House" Evandale



#### 1985 'Fallgrove' nee 'Prosperous House'



#### 



# Prosperous House



# Prosperous House



# LH heart are children of Sarah mc Queen RH heart are children of Hannah Goodall



# Bonnet for Jane Hunt my sister



Jane's trail of flowers draws inspiration from the flower trails carried by the debutantes in 1937



# Bonnet for my second cousin



#### The hearts filled with red roses



# The pink heath applique



#### Barb's visit to Portland



#### Bonnet for Ann Parker





# The Mudgee Murray Boys' hearts



#### Affra Hunt's bonnet



# Detail of flower trail



# Madge's bonnet



# Close up



# Making Madge's bonnet



#### From the work book



#### The Evandale Bonnet



### Inspiration for Alison Crisp's bonnet



### The John Glover bonnet



#### details in side John Glover bonnet



# Inspiration for John Glover bonnet



# Molly



# Molly's bonnet for Ann White



# Sally







# Mal



# The making of Mal's Floriade



# Andy



### The Blue Bird



# Bonnet fro Kate Bryant



# Blue Wren



### The working notes



# Izzy





# Stitching



### Amber's bonnet for Mary Mitchell



# The pieces



# Izzy stitching her bonnet



# A picture of concentration



#### The Dublin bonnet



# The inspiration for Izzy's flowers









### Alex



# The Pieces



### Carl







### Carlo bonnetted



# Harry





## Blessing of the Bonne