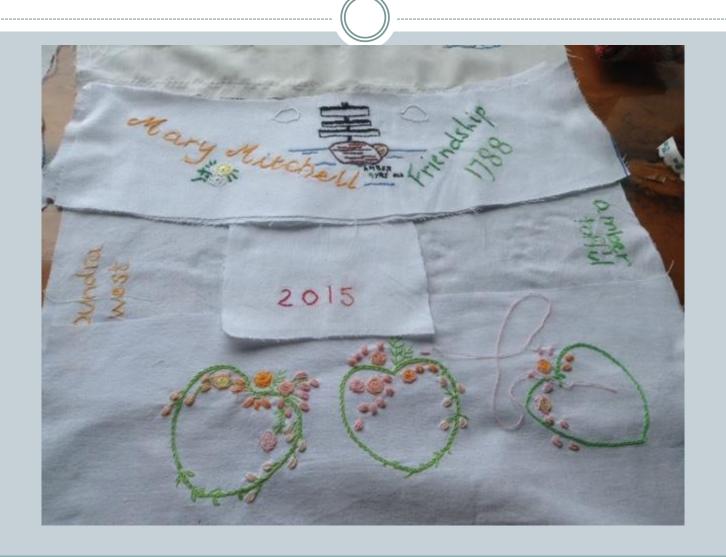

econd cousin



#### The hearts filled with red roses



# The pink heath applique



#### Barb's visit to Portland



#### Bonnet for Ann Parker





# The Mudgee Murray Boys' hearts



#### Affra Hunt's bonnet



# Detail of flower trail



# Madge's bonnet



# Close up



# Making Madge's bonnet



#### From the work book



#### The Evandale Bonnet



### Inspiration for Alison Crisp's bonnet



### The John Glover bonnet



#### details in side John Glover bonnet



# Inspiration for John Glover bonnet



# Molly



# Molly's bonnet for Ann White



# Sally







# Mal



# The making of Mal's Floriade



# Andy



### The Blue Bird



# Bonnet fro Kate Bryant



# Blue Wren



### The working notes



# Izzy





# Stitching



### Amber's bonnet for Mary Mitchell



# The pieces



# Izzy stitching her bonnet



# A picture of concentration



#### The Dublin bonnet



# The inspiration for Izzy's flowers









### Alex



# The Pieces



### Carl







### Carlo bonnetted



# Harry





## Blessing of the Bonnets



# Ted



## Jack's bonnet



### Side



#### The 2nd cousins



### Jacko



# One of the complex bonnets



#### Oliver's bonnet



#### Side view



## Oli



#### Bonnets for friends



#### Cynthia Florance's bonnet



#### The work table



# Constructing Cynthia's



### The Evandale bonnets



# Completed



### Olivia Smibert's bonnet



### Side view



## Stitching the fern hearts



# Fringed Lily



# Wax Lily



# The figure head



### Grace's bonnet



## The Seven Ages of Man



# Devonport





## Constructing



## Bonnet for Me