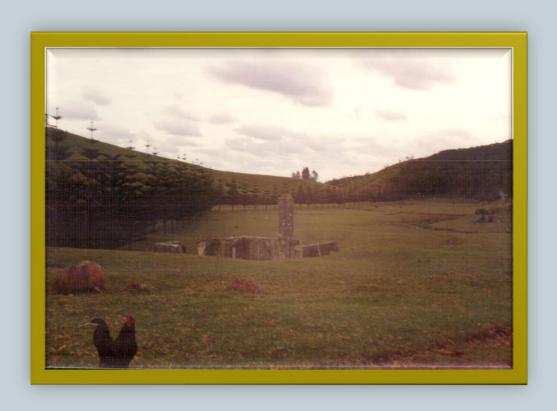

phew
- We stayed in Evandale at Huxtables in Collins St.

#### Materials

- Fabric used was calico, linen, rayon 'linen'
- Linings were silk, broderie anglaise and cotton
- Laces were from my mothers collection
- Opp shops, friends
- Threads were from my stash, mothers, friends, opp shops
- Stranded mostly, silks, broder
- Mothers pincussions and scissors



### Bits and bobs



#### Needles beads buttons



### Lace from Opp shops and Mum's stash



### Weldon's Encyclopedia of Needlework



### Thread



#### The work table



### The hearts from grand daughters' book



#### The duck that carried the notions



# Ships – from grandnchildren's books



#### Detail of Grand children's brims



### Norfolk Island – growing the vegetables



# The surgeon's house NI



#### Ah -the chooks



# Old house remains Norfolk Island 1985



### Rose, Harry and Barbara NI



## Harry Hunt NI 1985



The Map of Norfolk Isl



# Vegetable applique



### Affra Jane Hunt nee Murray



#### Affra's sisters



### Affra's sisters



#### 'Woodstock' Morven Tas



#### Affra Jane





### Each rosebud represents a child



### "Prosperous House" Evandale



#### 1985 'Fallgrove' nee 'Prosperous House'



#### 



# Prosperous House



# Prosperous House



# LH heart are children of Sarah mc Queen RH heart are children of Hannah Goodall



# Bonnet for Jane Hunt my sister



Jane's trail of flowers draws inspiration from the flower trails carried by the debutantes in 1937



# Bonnet for my second cousin



#### The hearts filled with red roses



# The pink heath applique



#### Barb's