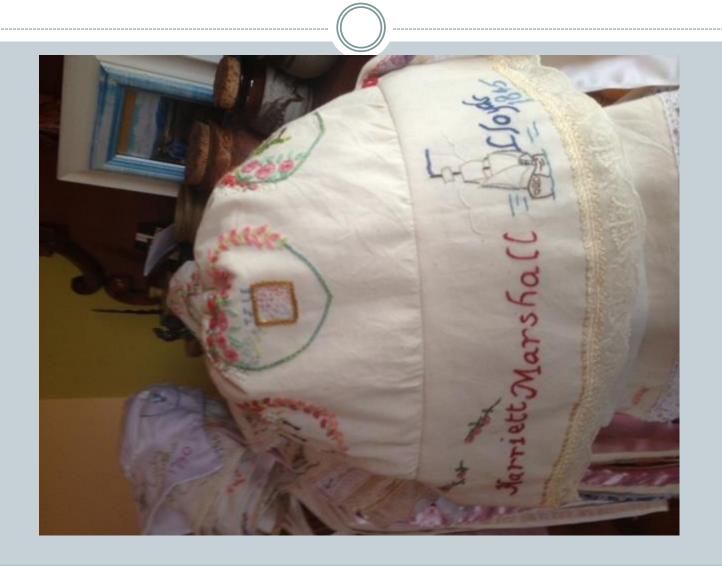

Blessing of the Bonnets



# Ted



## Jack's bonnet



### Side



#### The 2nd cousins



### Jacko



# One of the complex bonnets



#### Oliver's bonnet



#### Side view



## Oli



#### Bonnets for friends



#### Cynthia Florance's bonnet



#### The work table



# Constructing Cynthia's



### The Evandale bonnets



# Completed



### Olivia Smibert's bonnet



### Side view



## Stitching the fern hearts



# Fringed Lily



# Wax Lily



# The figure head



### Grace's bonnet



## The Seven Ages of Man



# Devonport





## Constructing



## Bonnet for Meg Hingston



## Longford Bonnet





## Making the Longford bonnet



#### Convict Ann Marsh



### Ann Marsh' sampler



Making the Ann Marsh bonnet



### Bonnet for Harriett Marshall



### Details



### Pieces





### Bonnet for convict Mary Endacott



# For a neighbour



### Ferns from Devon



### Vale -Dale



# Recycling a pillow slip



## Lady Juliana 10



## 10 girls starting with 'S'