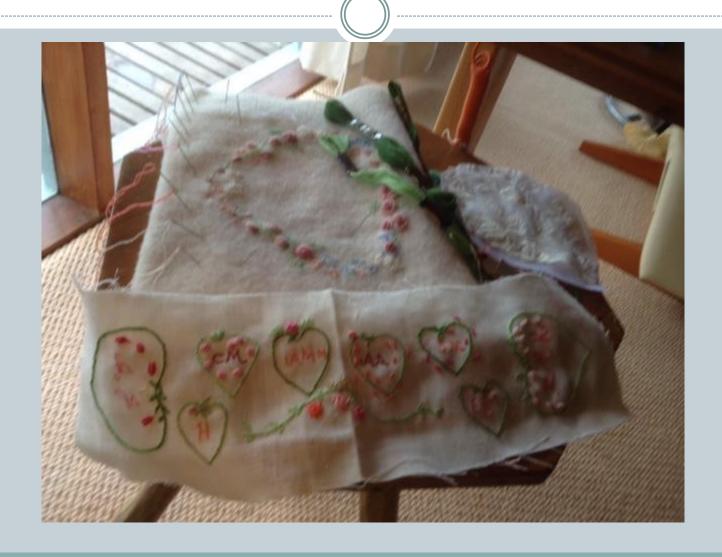

Mothers pincussions and scissors



### Bits and bobs



#### Needles beads buttons



### Lace from Opp shops and Mum's stash



### Weldon's Encyclopedia of Needlework



### Thread



#### The work table



### The hearts from grand daughters' book



#### The duck that carried the notions



# Ships – from grandnchildren's books



#### Detail of Grand children's brims



### Norfolk Island – growing the vegetables



# The surgeon's house NI



#### Ah -the chooks



# Old house remains Norfolk Island 1985



### Rose, Harry and Barbara NI



## Harry Hunt NI 1985



The Map of Norfolk Isl



# Vegetable applique



### Affra Jane Hunt nee Murray



#### Affra's sisters



### Affra's sisters



#### 'Woodstock' Morven Tas



#### Affra Jane





### Each rosebud represents a child



### "Prosperous House" Evandale



#### 1985 'Fallgrove' nee 'Prosperous House'



#### 



# Prosperous House



# Prosperous House



# LH heart are children of Sarah mc Queen RH heart are children of Hannah Goodall



# Bonnet for Jane Hunt my sister



Jane's trail of flowers draws inspiration from the flower trails carried by the debutantes in 1937



# Bonnet for my second cousin



#### The hearts filled with red roses



# The pink heath applique



#### Barb's visit to Portland



#### Bonnet for Ann Parker





# The Mudgee Murray Boys' hearts



#### Affra Hunt's bonnet



# Detail of flower trail



# Madge's bonnet



# Close up



# Making Madge's bonnet



#### From the work book



#### The Evandale Bonnet



### Inspiration for Alison Crisp's bonnet



### The John Glove