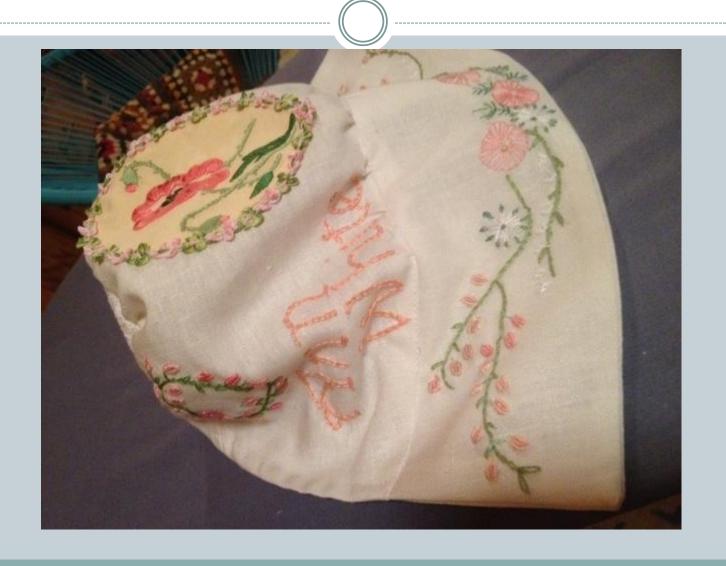

children's brims



### Norfolk Island – growing the vegetables



# The surgeon's house NI



#### Ah -the chooks



# Old house remains Norfolk Island 1985



### Rose, Harry and Barbara NI



## Harry Hunt NI 1985



The Map of Norfolk Isl



# Vegetable applique



### Affra Jane Hunt nee Murray



#### Affra's sisters



### Affra's sisters



#### 'Woodstock' Morven Tas



#### Affra Jane





### Each rosebud represents a child



### "Prosperous House" Evandale



#### 1985 'Fallgrove' nee 'Prosperous House'



#### 



# Prosperous House



# Prosperous House



# LH heart are children of Sarah mc Queen RH heart are children of Hannah Goodall



# Bonnet for Jane Hunt my sister



Jane's trail of flowers draws inspiration from the flower trails carried by the debutantes in 1937



# Bonnet for my second cousin



#### The hearts filled with red roses



# The pink heath applique



#### Barb's visit to Portland



#### Bonnet for Ann Parker





# The Mudgee Murray Boys' hearts



#### Affra Hunt's bonnet



# Detail of flower trail



# Madge's bonnet



# Close up



# Making Madge's bonnet



#### From the work book



#### The Evandale Bonnet



### Inspiration for Alison Crisp's bonnet



### The John Glover bonnet



#### details in side John Glover bonnet



# Inspiration for John Glover bonnet



# Molly



# Molly's bonnet for Ann White



# Sally







# Mal



# The making of Mal's Floriade



# Andy



### The Blue Bird



# Bonnet fro Kate Bryant



# Blue Wren



### The working notes



# Izzy





# Stitching



### Amber's bonnet for Mary Mitchel