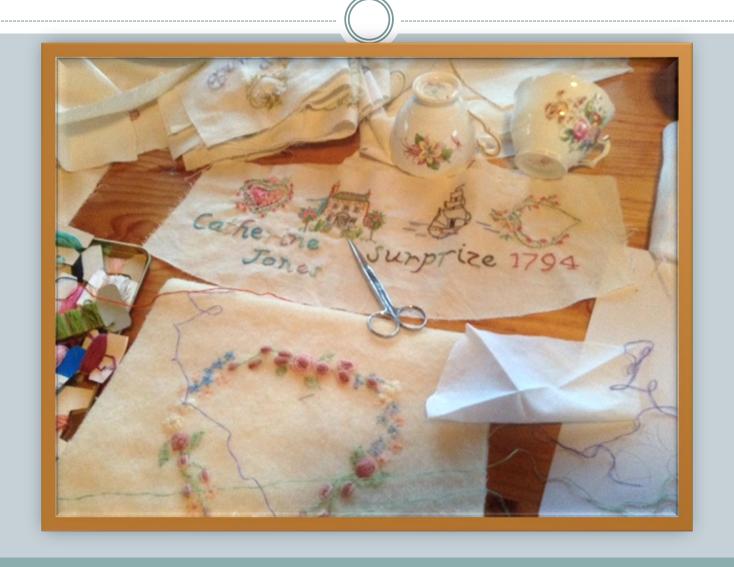

#### The work table at Portland

#### Making the bonnets

- The bonnets took 2 years to stitch
- Fabric and stranded threads used from the 'stash'
- 2014,5 and 6
- Bonnet blessing was at Evandale in September 2016
- Rose celebrated turning 70 at Evandale with
- Her husband, daughters, grand children and great nephew
- We stayed in Evandale at Huxtables in Collins St.

#### Materials

- Fabric used was calico, linen, rayon 'linen'
- Linings were silk, broderie anglaise and cotton
- Laces were from my mothers collection
- Opp shops, friends
- Threads were from my stash, mothers, friends, opp shops
- Stranded mostly, silks, broder
- Mothers pincussions and scissors