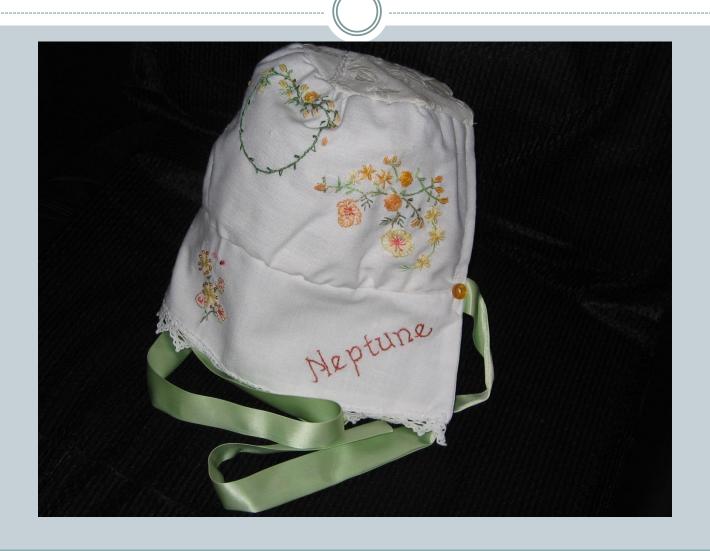

# LH heart are children of Sarah mc Queen RH heart are children of Hannah Goodall



# Bonnet for Jane Hunt my sister



Jane's trail of flowers draws inspiration from the flower trails carried by the debutantes in 1937



# Bonnet for my second cousin



#### The hearts filled with red roses



# The pink heath applique



#### Barb's visit to Portland



#### Bonnet for Ann Parker





# The Mudgee Murray Boys' hearts



#### Affra Hunt's bonnet



# Detail of flower trail



# Madge's bonnet



# Close up



# Making Madge's bonnet



#### From the work book



#### The Evandale Bonnet



### Inspiration for Alison Crisp's bonnet



### The John Glover bonnet



#### details in side John Glover bonnet



# Inspiration for John Glover bonnet



# Molly



# Molly's bonnet for Ann White



# Sally







# Mal



# The making of Mal's Floriade



# Andy



### The Blue Bird



# Bonnet fro Kate Bryant



# Blue Wren



### The working notes



# Izzy





# Stitching



### Amber's bonnet for Mary Mitchell



# The pieces



# Izzy stitching her bonnet



# A picture of concentration



#### The Dublin bonnet



# The inspiration for Izzy's flowers









### Alex



# The Pieces



### Carl







### Carlo bonnetted



# Harry





## Blessing of the Bonnets



# Ted



## Jack's bonnet



### Side



#### The 2nd cousins



### Jacko



# One of the complex bonnets



#### Oliver's bonnet



#### Side view



## Oli



#### Bonnets for friends



#### Cynthia Florance's bonnet



#### The work table



# Constructing Cynthia's



### The Evandale bonnets



# Complete