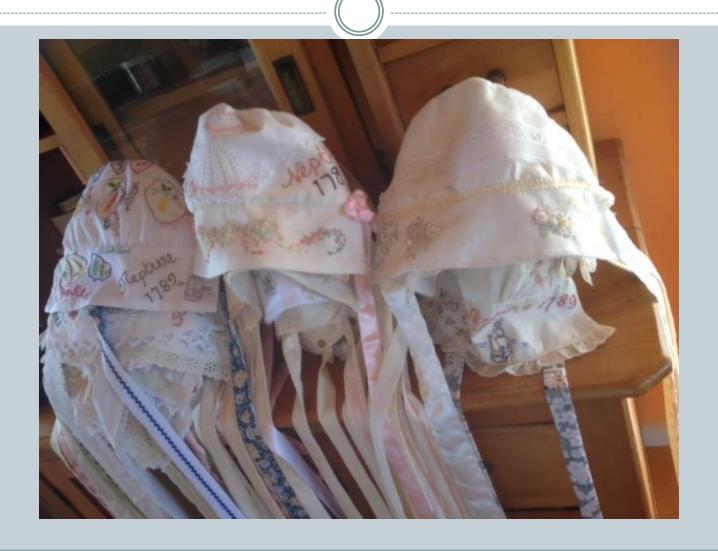

# Making the convict bonnets-Roses from the Heart project

FOR CONVICTS ANN WHITE
ANN PARKER
CATHERINE JONES FOR OUR FAMILY, AND
SEVERAL OTHER CONVICTS FOR FRIENDS

## Harry Robert Hunt 2015-2008



#### Rosamund Atkin nee Hunt



# Completed bonnets



# Mission complete



#### The work table at Portland



#### Making the bonnets

- The bonnets took 2 years to stitch
- Fabric and stranded threads used from the 'stash'
- 2014,5 and 6
- Bonnet blessing was at Evandale in September 2016
- Rose celebrated turning 70 at Evandale with
- Her husband, daughters, grand children and great nephew
- We stayed in Evandale at Huxtables in Collins St.

#### Materials

- Fabric used was calico, linen, rayon 'linen'
- Linings were silk, broderie anglaise and cotton
- Laces were from my mothers collection
- Opp shops, friends
- Threads were from my stash, mothers, friends, opp shops
- Stranded mostly, silks, broder
- Mothers pincussions and scissors



### Bits and bobs



#### Needles beads buttons



### Lace from Opp shops and Mum's stash



### We