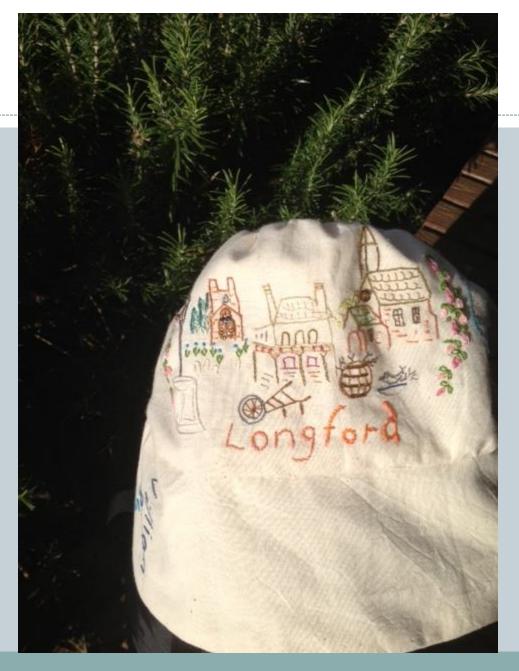

A picture of concentration



#### The Dublin bonnet



# The inspiration for Izzy's flowers









### Alex



# The Pieces



### Carl







### Carlo bonnetted



# Harry





## Blessing of the Bonnets



# Ted



## Jack's bonnet



### Side



#### The 2nd cousins



### Jacko



# One of the complex bonnets



#### Oliver's bonnet



#### Side view



## Oli



#### Bonnets for friends



#### Cynthia Florance's bonnet



#### The work table



# Constructing Cynthia's



### The Evandale bonnets



# Completed



### Olivia Smibert's bonnet



### Side view



## Stitching the fern hearts



# Fringed Lily



# Wax Lily



# The figure head



### Grace's bonnet



## The Seven Ages of Man



# Devonport





## Constructing



## Bonnet for Meg Hingston



## Longford Bonnet





## Making the Longford bonnet



#### Convict Ann Marsh



### Ann Marsh' sampler



Making the Ann Marsh bonnet



### Bonnet for Harriett Marshall



### Details



### Pieces





### Bonnet for convict Mary Endacott



# For a neighbour



### Ferns from Devon



### Vale -Dale



# Recycling a pillow slip



## Lady Juliana 10



## 10 girls starting with 'S'