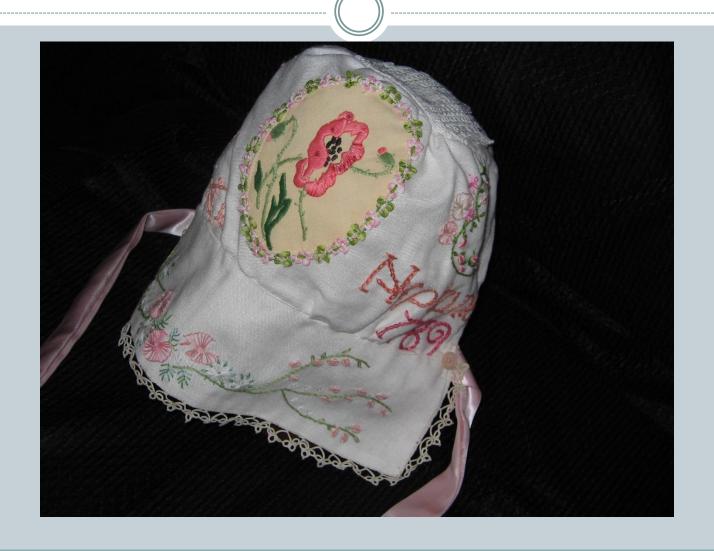

### The duck that carried the notions



# Ships – from grandnchildren's books



#### Detail of Grand children's brims



### Norfolk Island – growing the vegetables



# The surgeon's house NI



#### Ah -the chooks



# Old house remains Norfolk Island 1985



### Rose, Harry and Barbara NI



## Harry Hunt NI 1985



The Map of Norfolk Isl



# Vegetable applique



### Affra Jane Hunt nee Murray



#### Affra's sisters



### Affra's sisters



#### 'Woodstock' Morven Tas



#### Affra Jane





### Each rosebud represents a child



### "Prosperous House" Evandale



#### 1985 'Fallgrove' nee 'Prosperous House'



#### 



# Prosperous House



# Prosperous House



# LH heart are children of Sarah mc Queen RH heart are children of Hannah Goodall



# Bonnet for Jane Hunt my sister



Jane's trail of flowers draws inspiration from the flower trails carried by the debutantes in 1937



# Bonnet for my second cousin



#### The hearts filled with red roses



# The pink heath applique



#### Barb's visit to Portland



#### Bonnet for Ann Parker





# The Mudgee Murray Boys' hearts



#### Affra Hunt's bonnet



# Detail of flower trail



# Madge's bonnet



# Close up



# Making Madge's bonnet



#### From the work book



#### The Evandale Bonnet



### Inspiration for Alison Crisp's bonnet



### The John Glover bonnet



#### details in side John Glover bonnet



# Inspiration for John Glover bonnet



# Molly



# Molly's bonnet for Ann White



# Sally







# Mal



# The making of Mal's Floriade



# Andy



### The Blue Bird



# Bonnet fro Kate Bryant