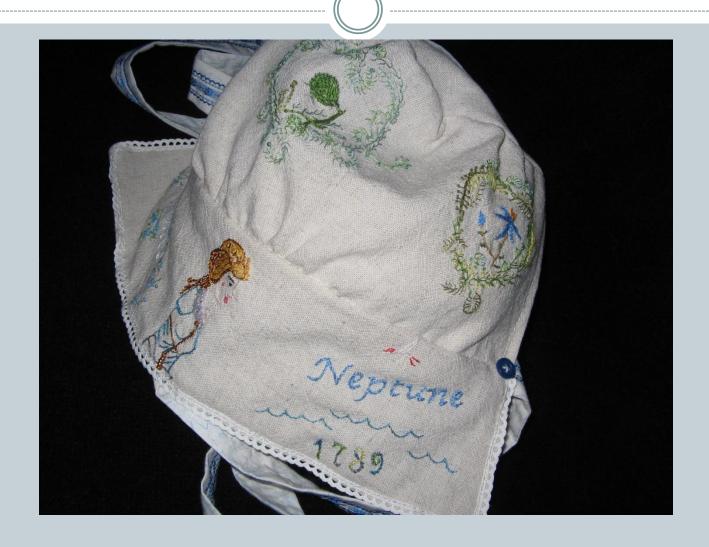

riade



# Andy



### The Blue Bird



# Bonnet fro Kate Bryant



# Blue Wren



### The working notes



# Izzy





# Stitching



### Amber's bonnet for Mary Mitchell



# The pieces



# Izzy stitching her bonnet



# A picture of concentration



#### The Dublin bonnet



# The inspiration for Izzy's flowers









### Alex



# The Pieces



### Carl







### Carlo bonnetted



# Harry





## Blessing of the Bonnets



# Ted



## Jack's bonnet



### Side



#### The 2nd cousins



### Jacko



# One of the complex bonnets



#### Oliver's bonnet



#### Side view



## Oli



#### Bonnets for friends



#### Cynthia Florance's bonnet



#### The work table



# Constructing Cynthia's



### The Evandale bonnets



# Completed



### Olivia Smibert's bonnet



### Side view



## Stitching the fern hearts



# Fringed Lily



# Wax Lily



# The figure head



### Grace's bonnet



## The Seven Ages of Man



# Devonport





## Constructing



## Bonnet for Meg Hingston



## Longford Bonnet





## Making the Longford bonnet



#### Convict Ann Marsh



### Ann Marsh' sampler



Making the Ann Marsh bonnet



### Bonnet for Harriett Marshall



### Details



### Pieces





### Bonnet for convict Mary Endacott



# For a neighbour



### Ferns from Devon



### Vale -Dale



# Recycling a pillow slip



## Lady Juliana 10



## 10 girls starting with 'S'