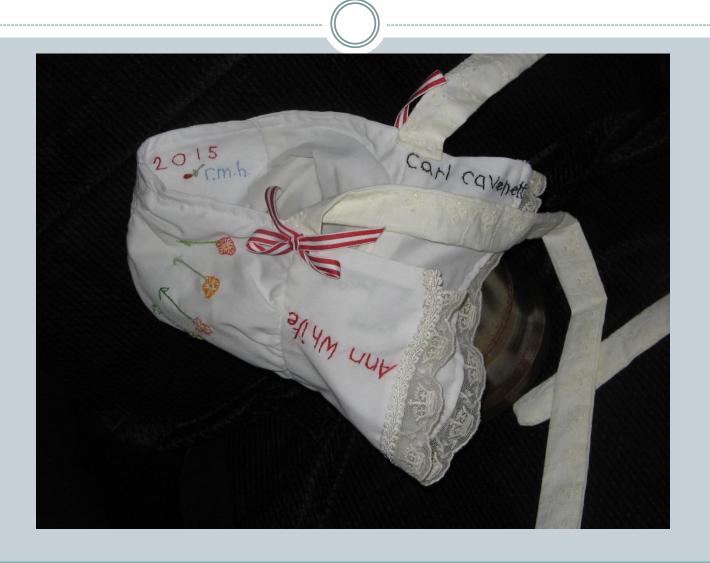

arts



#### Affra Hunt's bonnet



# Detail of flower trail



# Madge's bonnet



# Close up



# Making Madge's bonnet



#### From the work book



#### The Evandale Bonnet



### Inspiration for Alison Crisp's bonnet



### The John Glover bonnet



#### details in side John Glover bonnet



# Inspiration for John Glover bonnet



# Molly



# Molly's bonnet for Ann White



# Sally







# Mal



# The making of Mal's Floriade



# Andy



### The Blue Bird



# Bonnet fro Kate Bryant



# Blue Wren



### The working notes



# Izzy





# Stitching



### Amber's bonnet for Mary Mitchell



# The pieces



# Izzy stitching her bonnet



# A picture of concentration



#### The Dublin bonnet



# The inspiration for Izzy's flowers









### Alex



# The Pieces



### Carl







### Carlo bonnetted



# Harry





## Blessing of the Bonnets



# Ted



## Jack's bonnet



### Side



#### The 2nd cousins



### Jacko



# One of the complex bonnets



#### Oliver's bonnet



#### Side view



## Oli



#### Bonnets for friends



#### Cynthia Florance's bonnet



#### The work table



# Constructing Cynthia's



### The Evandale bonnets



# Completed



### Olivia Smibert's bonnet



### Side view



## Stitching the fern hearts



# Fringed Lily



# Wax Lily



# The figure head



### Grace's bonnet



## The Seven Ages of Man



# Devonport





## Constructing



## Bonnet for Meg Hingston



## Longford Bonnet





## Making the Longford bonnet



#### Convict Ann Marsh



### Ann Marsh' sampler



Making the Ann Marsh bonnet



### Bonnet for Harriett M