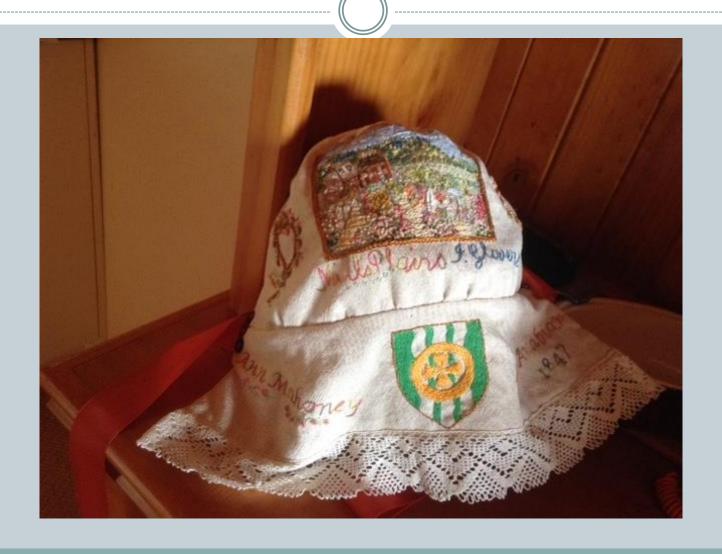

sperous House" Evandale



#### 1985 'Fallgrove' nee 'Prosperous House'



#### 



# Prosperous House



# Prosperous House



# LH heart are children of Sarah mc Queen RH heart are children of Hannah Goodall



# Bonnet for Jane Hunt my sister



Jane's trail of flowers draws inspiration from the flower trails carried by the debutantes in 1937



# Bonnet for my second cousin



#### The hearts filled with red roses



# The pink heath applique



#### Barb's visit to Portland



#### Bonnet for Ann Parker





# The Mudgee Murray Boys' hearts



#### Affra Hunt's bonnet



# Detail of flower trail



# Madge's bonnet



# Close up



# Making Madge's bonnet



#### From the work book



#### The Evandale Bonnet



### Inspiration for Alison Crisp's bonnet



### The John Glover bonnet



#### details in side John Glover bonnet



# Inspiration for John Glover bonnet



# Molly



# Molly's bonnet for Ann White



# Sally







# Mal



# The making of Mal's Floriade



# Andy



### The Blue Bird



# Bonnet fro Kate Bryant



# Blue Wren



### The working notes



# Izzy





# Stitching



### Amber's bonnet for Mary Mitchell



# The pieces



# Izzy stitching her bonnet



# A picture of concentration



#### The Dublin bonnet



# The inspiration for Izzy's flowers









### Alex



# The Pieces



### Carl







### Carlo bonnetted



# Harry





## Blessing of the Bonnets



# Ted



## Jack's bonnet



### Side



#### The 2nd cousins



### Jacko



# One of the complex bonnets



#### Oliver's bonnet



#### Side view



## Oli



#### Bonnets for friend