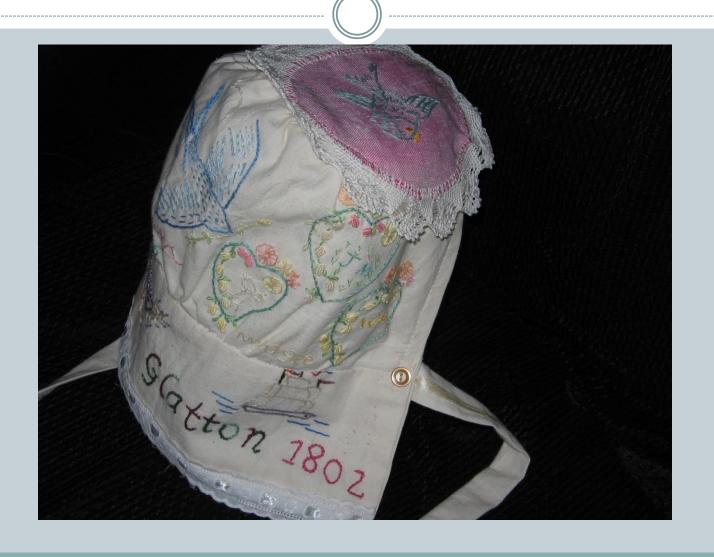

Hunt NI 1985



The Map of Norfolk Isl



# Vegetable applique



### Affra Jane Hunt nee Murray



#### Affra's sisters



### Affra's sisters



#### 'Woodstock' Morven Tas



#### Affra Jane





### Each rosebud represents a child



### "Prosperous House" Evandale



#### 1985 'Fallgrove' nee 'Prosperous House'



#### 



# Prosperous House



# Prosperous House



# LH heart are children of Sarah mc Queen RH heart are children of Hannah Goodall



# Bonnet for Jane Hunt my sister



Jane's trail of flowers draws inspiration from the flower trails carried by the debutantes in 1937



# Bonnet for my second cousin



#### The hearts filled with red roses



# The pink heath applique



#### Barb's visit to Portland



#### Bonnet for Ann Parker





# The Mudgee Murray Boys' hearts



#### Affra Hunt's bonnet



# Detail of flower trail



# Madge's bonnet



# Close up



# Making Madge's bonnet



#### From the work book



#### The Evandale Bonnet



### Inspiration for Alison Crisp's bonnet



### The John Glover bonnet



#### details in side John Glover bonnet



# Inspiration for John Glover bonnet



# Molly



# Molly's bonnet for Ann White



# Sally







# Mal



# The making of Mal's Floriade



# Andy



### The Blue Bird



# Bonnet fro Kate Bryant



# Blue Wren



### The working notes



# Izzy





# Stitching



### Amber's bonnet for Mary Mitchell



# The pieces



# Izzy stitching her bonnet



# A picture of concentration



#### The Dublin bonnet



# The inspiration for Izzy's flowers









### Alex



# The Pieces



### Carl







###