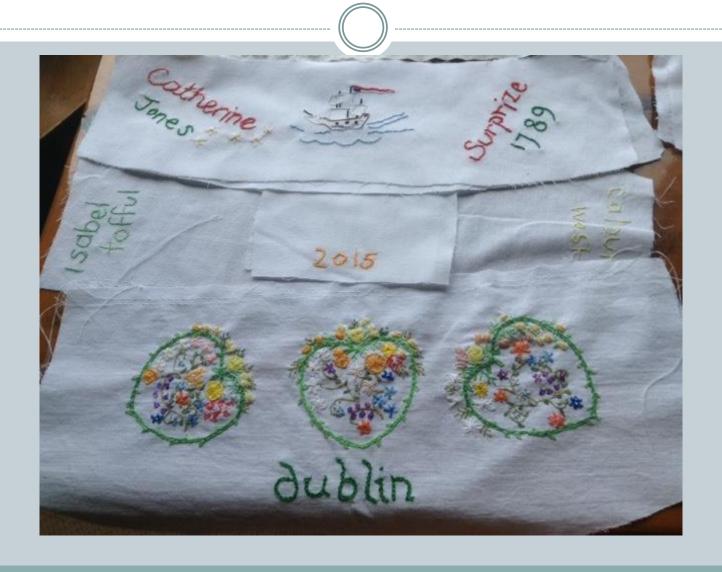

r Ann Parker





# The Mudgee Murray Boys' hearts



#### Affra Hunt's bonnet



# Detail of flower trail



# Madge's bonnet



# Close up



# Making Madge's bonnet



#### From the work book



#### The Evandale Bonnet



### Inspiration for Alison Crisp's bonnet



### The John Glover bonnet



#### details in side John Glover bonnet



# Inspiration for John Glover bonnet



# Molly



# Molly's bonnet for Ann White



# Sally







# Mal



# The making of Mal's Floriade



# Andy



### The Blue Bird



# Bonnet fro Kate Bryant



# Blue Wren



### The working notes



# Izzy





# Stitching



### Amber's bonnet for Mary Mitchell



# The pieces



# Izzy stitching her bonnet



# A picture of concentration



#### The Dublin bonnet



# The inspiration for Izzy's flowers









### Alex



# The Pieces



### Carl







### Carlo bonnetted



# Harry





## Blessing of the Bonnets



# Ted



## Jack's bonnet



### Side



#### The 2nd cousins



### Jacko



# One of the complex bonnets



#### Oliver's bonnet



#### Side view



## Oli



#### Bonnets for friends



#### Cynthia Florance's bonnet



#### The work table



# Constructing Cynthia's



### The Evandale bonnets



# Completed



### Olivia Smibert's bonnet



### Side view



## Stitching the fern hearts



# Fringed Lily



# Wax Lily



# The figure head



### Grace's bonnet



## The Seven Ages of Man



# Devonport





## Constructing



## Bonnet for Meg Hingston



## Longford Bonnet





## Making the Longford bonnet



#### Convict Ann Marsh



### Ann Marsh' sampler



Making the