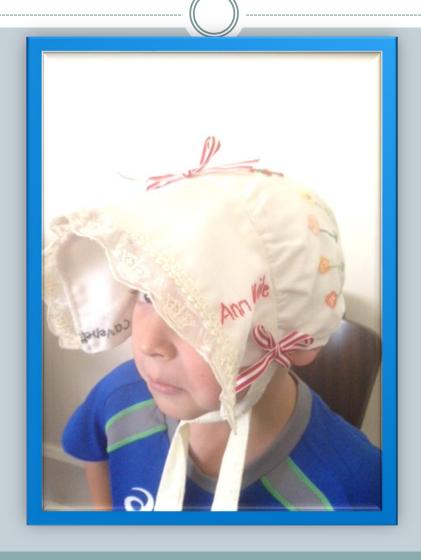

's bonnet



# Detail of flower trail



# Madge's bonnet



# Close up



# Making Madge's bonnet



#### From the work book



#### The Evandale Bonnet



### Inspiration for Alison Crisp's bonnet



### The John Glover bonnet



#### details in side John Glover bonnet



# Inspiration for John Glover bonnet



# Molly



# Molly's bonnet for Ann White



# Sally







# Mal



# The making of Mal's Floriade



# Andy



### The Blue Bird



# Bonnet fro Kate Bryant



# Blue Wren



### The working notes



# Izzy





# Stitching



### Amber's bonnet for Mary Mitchell



# The pieces



# Izzy stitching her bonnet



# A picture of concentration



#### The Dublin bonnet



# The inspiration for Izzy's flowers









### Alex



# The Pieces



### Carl







### Carlo bonnetted



# Harry





## Blessing of the Bonnets



# Ted



## Jack's bonnet



### Side



#### The 2nd cousins



### Jacko



# One of the complex bonnets



#### Oliver's bonnet



#### Side view



## Oli



#### Bonnets for friends



#### Cynthia Florance's bonnet



#### The work table



# Constructing Cynthia's



### The Evandale bonnets



# Completed



### Olivia Smibert's bonnet



### Side view



## Stitching the fern hearts



# Fringed Lily



# Wax Lily



# The figure head



### Grace's bonnet



## The Seven Ages of Man



# Devonport





## Constructing



## Bonnet for Meg Hingston



## Longford Bonnet





## Making the Longford bonnet



#### Convict Ann Marsh



### Ann Marsh' sampler



Making the Ann Marsh bonnet



### Bonnet for Harriett Marshall



### Details