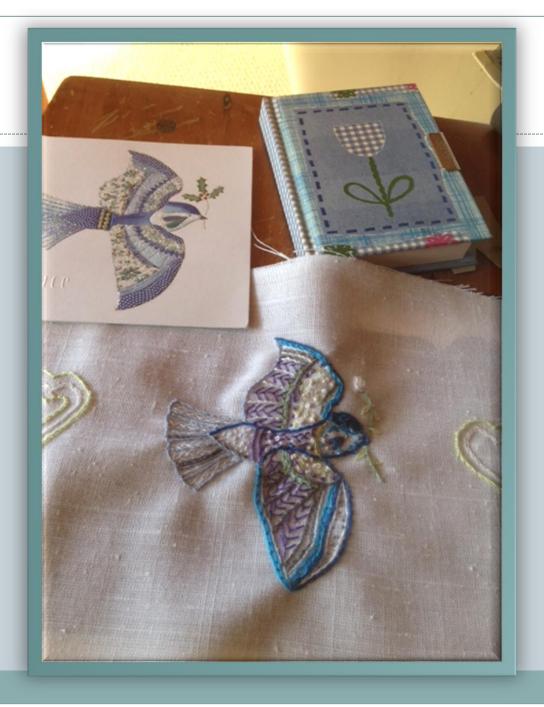

nnet for Jane Hunt my sister



Jane's trail of flowers draws inspiration from the flower trails carried by the debutantes in 1937



# Bonnet for my second cousin



#### The hearts filled with red roses



# The pink heath applique



#### Barb's visit to Portland



#### Bonnet for Ann Parker





# The Mudgee Murray Boys' hearts



#### Affra Hunt's bonnet



# Detail of flower trail



# Madge's bonnet



# Close up



# Making Madge's bonnet



#### From the work book



#### The Evandale Bonnet



### Inspiration for Alison Crisp's bonnet



### The John Glover bonnet



#### details in side John Glover bonnet



# Inspiration for John Glover bonnet



# Molly



# Molly's bonnet for Ann White



# Sally







# Mal



# The making of Mal's Floriade



# Andy



### The Blue Bird



# Bonnet fro Kate Bryant



# Blue Wren



### The working notes



# Izzy





# Stitching



### Amber's bonnet for Mary Mitchell



# The pieces



# Izzy stitching her bonnet



# A picture of concentration



#### The Dublin bonnet



# The inspiration for Izzy's flowers









### Alex



# The Pieces



### Carl







### Carlo bonnetted



# Harry





## Blessing of the Bonnets



# Ted



## Jack's bonnet



### Side



#### The 2nd cousins



### Jacko



# One of the complex bonnets



#### Oliver's bonnet



#### Side view



## Oli



#### Bonnets for friends



#### Cynthia Florance's bonnet



#### The work table



# Constructing Cynthia's



### The Evandale bonnets



# Completed



### Olivia Smibert's bonnet



### Side view



## Stitching the fern hearts



# Fr