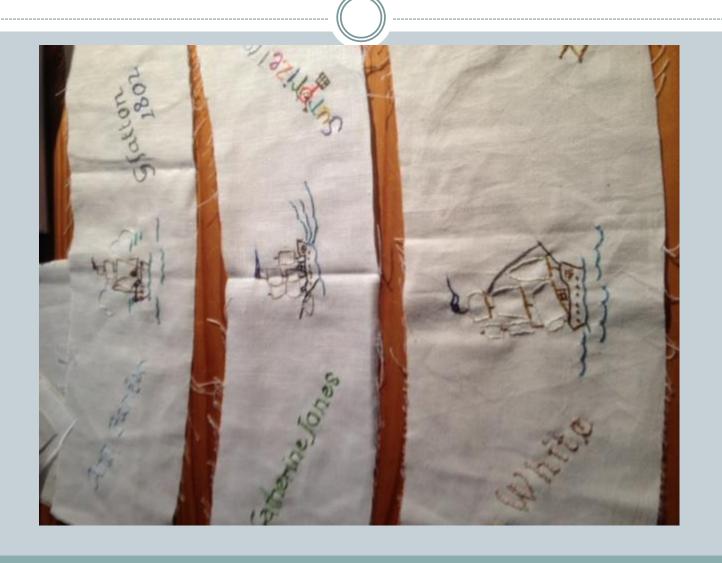

# Making the convict bonnets-Roses from the Heart project

FOR CONVICTS ANN WHITE
ANN PARKER
CATHERINE JONES FOR OUR FAMILY, AND
SEVERAL OTHER CONVICTS FOR FRIENDS