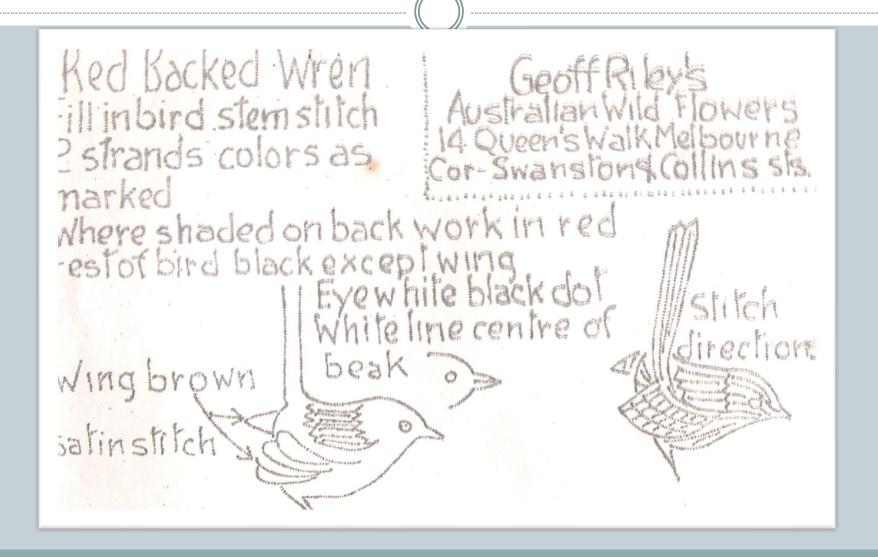

ation from the flower trails carried by the debutantes in 1937



# Bonnet for my second cousin



#### The hearts filled with red roses



# The pink heath applique



#### Barb's visit to Portland



#### Bonnet for Ann Parker





# The Mudgee Murray Boys' hearts



#### Affra Hunt's bonnet



# Detail of flower trail



# Madge's bonnet



# Close up



# Making Madge's bonnet



#### From the work book



#### The Evandale Bonnet



### Inspiration for Alison Crisp's bonnet



### The John Glover bonnet



#### details in side John Glover bonnet



# Inspiration for John Glover bonnet



# Molly



# Molly's bonnet for Ann White



# Sally







# Mal



# The making of Mal's Floriade



# Andy



### The Blue Bird



# Bonnet fro Kate Bryant



# Blue Wren



### The working notes



# Izzy





# Stitching



### Amber's bonnet for Mary Mitchell



# The pieces



# Izzy stitching her bonnet



# A picture of concentration



#### The Dublin bonnet



# The inspiration for Izzy's flowers









### Alex



# The Pieces



### Carl







### Carlo bonnetted



# Harry





## Blessing of the Bonnets



# Ted



## Jack's bonnet



### Side



#### The 2nd cousins



### Jacko



# One of the complex bonnets



#### Oliver's bonnet



#### Side view



## Oli



#### Bonnets for friends



#### Cynthia Florance's bonnet



#### The work table



# Constructing Cynthia's



### The Evandale bonnets



# Completed



### Olivia Smibert's bonnet



### Side view



## Stitching the fern hearts



# Fringed Lily



# Wax Lily



# The figure head



### Grace's bonnet