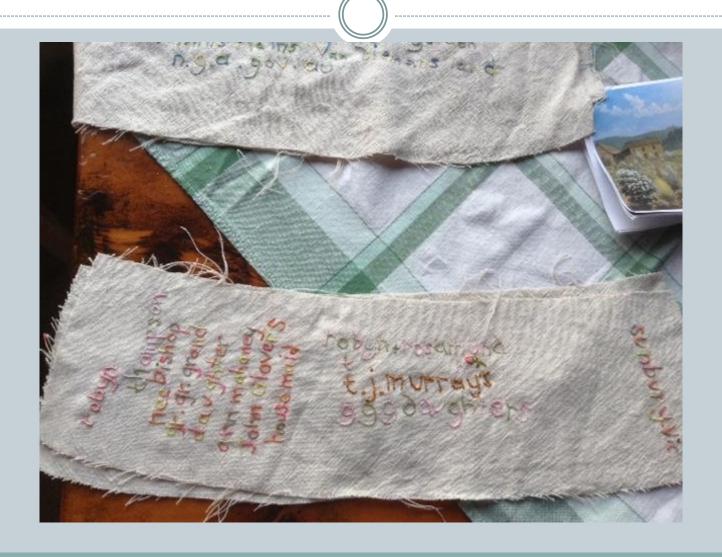

rove' nee 'Prosperous House'



#### 



# Prosperous House



# Prosperous House



# LH heart are children of Sarah mc Queen RH heart are children of Hannah Goodall



# Bonnet for Jane Hunt my sister



Jane's trail of flowers draws inspiration from the flower trails carried by the debutantes in 1937



# Bonnet for my second cousin



#### The hearts filled with red roses



# The pink heath applique



#### Barb's visit to Portland



#### Bonnet for Ann Parker





# The Mudgee Murray Boys' hearts



#### Affra Hunt's bonnet



# Detail of flower trail



# Madge's bonnet



# Close up



# Making Madge's bonnet



#### From the work book



#### The Evandale Bonnet



### Inspiration for Alison Crisp's bonnet



### The John Glover bonnet



#### details in side John Glover bonnet



# Inspiration for John Glover bonnet



# Molly



# Molly's bonnet for Ann White



# Sally







# Mal



# The making of Mal's Floriade



# Andy



### The Blue Bird



# Bonnet fro Kate Bryant



# Blue Wren



### The working notes



# Izzy





# Stitching



### Amber's bonnet for Mary Mitchell



# The pieces



# Izzy stitching her bonnet



# A picture of concentration



#### The Dublin bonnet



# The inspiration for Izzy's flowers









### Alex



# The Pieces



### Carl







### Carlo bonnetted



# Harry





## Blessing of the Bonnets



# Ted



## Jack's bonnet



### Side



#### The 2nd cousins



### Jacko



# One of the complex bonnets



#### Oliver's bonnet



#### Side view



## Oli



#### Bonnets for friends



#### Cynthia Florance's bonnet



####