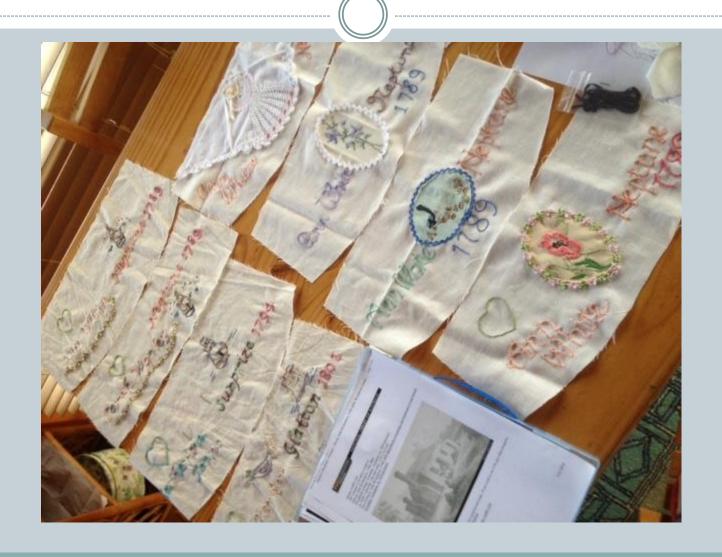

thers, friends, opp shops
- Stranded mostly, silks, broder
- Mothers pincussions and scissors



### Bits and bobs



#### Needles beads buttons



### Lace from Opp shops and Mum's stash



### Weldon's Encyclopedia of Needlework



### Thread



#### The work table



### The hearts from grand daughters' book



#### The duck that carried the notions



# Ships – from grandnchildren's books



#### Detail of Grand children's brims



### Norfolk Island – growing the vegetables



# The surgeon's house NI



#### Ah -the chooks



# Old house remains Norfolk Island 1985



### Rose, Harry and Barbara NI



## Harry Hunt NI 1985



The Map of Norfolk Isl



# Vegetable applique



### Affra Jane Hunt nee Murray



#### Affra's sisters



### Affra's sisters



#### 'Woodstock' Morven Tas



#### Affra Jane





### Each rosebud represents a child



### "Prosperous House" Evandale



#### 1985 'Fallgrove' nee 'Prosperous House'



#### 



# Prosperous House



# Prosperous House



# LH heart are children of Sarah mc Queen RH heart are children of Hannah Goodall



# Bonnet for Jane Hunt my sister



Jane's trail of flowers draws inspiration from the flower trails carried by the debutantes in 1937



# Bonnet for my second cousin



#### The hearts filled with red roses



# The pink heath applique



#### Barb's visit to Portland



#### Bonnet for Ann Parker





# The Mudgee Murray Boys' hearts



#### Affra Hunt's bonnet



# Detail of flower trail



# Madge's bonnet



# Close up



# Making Madge's bonnet



#### From the work book



#### The Evandale Bonnet



###