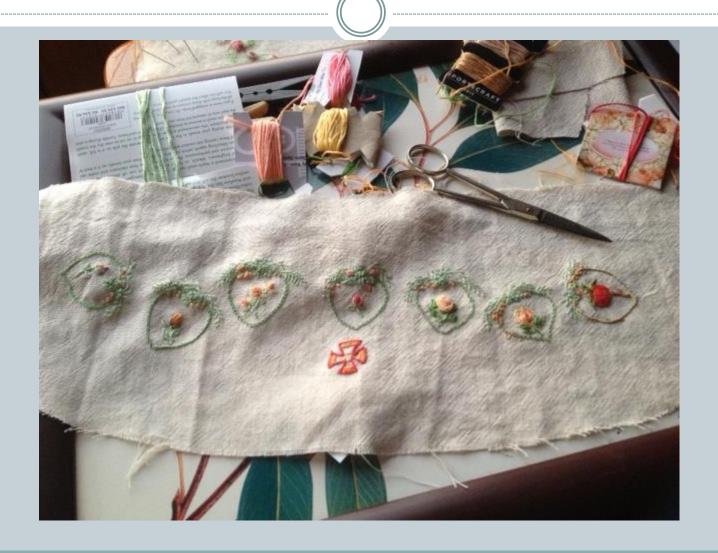

### Amber's bonnet for Mary Mitchell



# The pieces



# Izzy stitching her bonnet



# A picture of concentration



#### The Dublin bonnet



# The inspiration for Izzy's flowers









### Alex



# The Pieces



### Carl







### Carlo bonnetted



# Harry





## Blessing of the Bonnets



# Ted



## Jack's bonnet



### Side



#### The 2nd cousins



### Jacko



# One of the complex bonnets



#### Oliver's bonnet



#### Side view



## Oli



#### Bonnets for friends



#### Cynthia Florance's bonnet



#### The work table



# Constructing Cynthia's



### The Evandale bonnets



# Completed



### Olivia Smibert's bonnet



### Side view



## Stitching the fern hearts



# Fringed Lily



# Wax Lily



# The figure head



### Grace's bonnet



## The Seven Ages of Man



# Devonport





## Constructing



## Bonnet for Meg Hingston



## Longford Bonnet





## Making the Longford bonnet



#### Convict Ann Marsh



### Ann Marsh' sampler



Making the Ann Marsh bonnet



### Bonnet for Harriett Marshall



### Details



### Pieces





### Bonnet for convict Mary Endacott



# For a neighbour



### Ferns from Devon



### Vale -Dale



# Recycling a pillow slip



## Lady Juliana 10



## 10 girls starting with 'S'