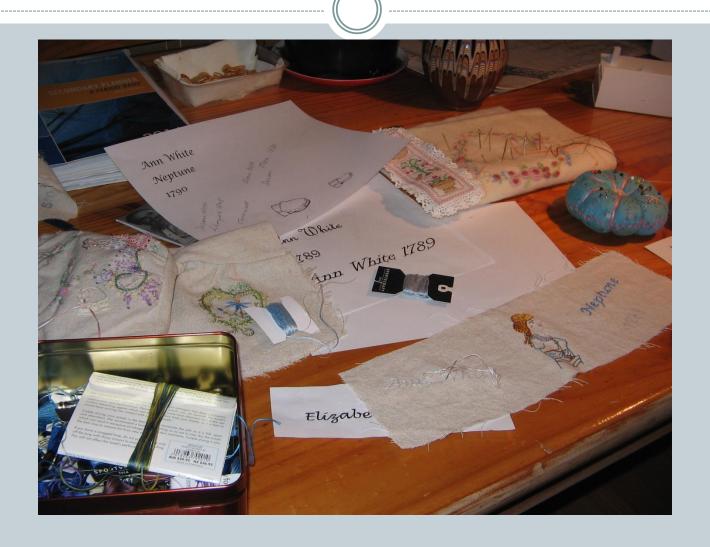

or John Glover bonnet



# Molly



# Molly's bonnet for Ann White



# Sally







# Mal



# The making of Mal's Floriade



# Andy



### The Blue Bird



# Bonnet fro Kate Bryant



# Blue Wren



### The working notes



# Izzy





# Stitching



### Amber's bonnet for Mary Mitchell



# The pieces



# Izzy stitching her bonnet



# A picture of concentration



#### The Dublin bonnet



# The inspiration for Izzy's flowers









### Alex



# The Pieces



### Carl







### Carlo bonnetted



# Harry





## Blessing of the Bonnets



# Ted



## Jack's bonnet



### Side



#### The 2nd cousins



### Jacko



# One of the complex bonnets



#### Oliver's bonnet



#### Side view



## Oli



#### Bonnets for friends



#### Cynthia Florance's bonnet



#### The work table



# Constructing Cynthia's



### The Evandale bonnets



# Completed



### Olivia Smibert's bonnet



### Side view



## Stitching the fern hearts



# Fringed Lily



# Wax Lily



# The figure head



### Grace's bonnet



## The Seven Ages of Man



# Devonport





## Constructing



## Bonnet for Meg Hingston



## Longford Bonnet





## Making the Longford bonnet



#### Convict Ann Marsh



### Ann Marsh' sampler



Making the Ann Marsh bonnet



### Bonnet for Harriett Marshall



### Details



### Pieces





### Bonnet for convict Mary Endacott



# For a neighbour



### Ferns from Devon



### Vale -Dale



# Recycling a pillow slip



## Lady Juliana 10



## 10 girls starting with 'S'