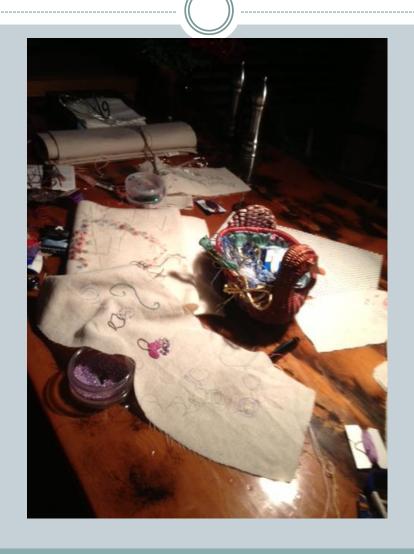

m the 'stash'
- 2014,5 and 6
- Bonnet blessing was at Evandale in September 2016
- Rose celebrated turning 70 at Evandale with
- Her husband, daughters, grand children and great nephew
- We stayed in Evandale at Huxtables in Collins St.

#### Materials

- Fabric used was calico, linen, rayon 'linen'
- Linings were silk, broderie anglaise and cotton
- Laces were from my mothers collection
- Opp shops, friends
- Threads were from my stash, mothers, friends, opp shops
- Stranded mostly, silks, broder
- Mothers pincussions and scissors



### Bits and bobs



#### Needles beads buttons



### Lace from Opp shops and Mum's stash



### Weldon's Encyclopedia of Needlework



### Thread



#### The work table



### The hearts from grand daughters' book



#### The duck that carried the notions



# Ships – from grandnchildren's books



#### Detail of Grand children's brims



### Norfolk Island – growing the vegetables



# The surgeon's house NI



#### Ah -the chooks



# Old house remains Norfolk Island 1985



### Rose, Harry and Barbara NI



## Harry Hunt NI 1985



The Map of Norfolk Isl



# Vegetable applique



### Affra Jane Hunt nee Murray



#### Affra's sisters



### Affra's sisters



#### 'Woodstock' Morven Tas



#### Affra Jane





### Each rosebud represents a child



### "Prosperous House" Evandale



#### 1985 'Fallgrove' nee 'Prosperous House'



#### 



# Prosperous House



# Prosperous House



# LH heart are children of Sarah mc Queen RH heart are children of Hannah Goodall



# Bonnet for Jane Hunt my sister



Jane's trail of flowers draws inspira