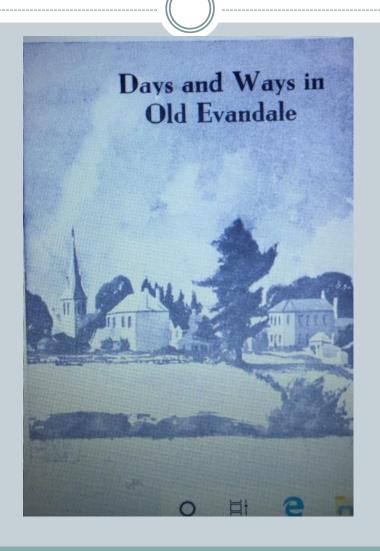

represents a child



### "Prosperous House" Evandale



#### 1985 'Fallgrove' nee 'Prosperous House'



#### 



# Prosperous House



# Prosperous House



# LH heart are children of Sarah mc Queen RH heart are children of Hannah Goodall



# Bonnet for Jane Hunt my sister



Jane's trail of flowers draws inspiration from the flower trails carried by the debutantes in 1937



# Bonnet for my second cousin



#### The hearts filled with red roses



# The pink heath applique



#### Barb's visit to Portland



#### Bonnet for Ann Parker





# The Mudgee Murray Boys' hearts



#### Affra Hunt's bonnet



# Detail of flower trail



# Madge's bonnet



# Close up



# Making Madge's bonnet



#### From the work book



#### The Evandale Bonnet



### Inspiration for Alison Crisp's bonnet



### The John Glover bonnet



#### details in side John Glover bonnet



# Inspiration for John Glover bonnet



# Molly



# Molly's bonnet for Ann White



# Sally







# Mal



# The making of Mal's Floriade



# Andy



### The Blue Bird



# Bonnet fro Kate Bryant



# Blue Wren



### The working notes



# Izzy





# Stitching



### Amber's bonnet for Mary Mitchell



# The pieces



# Izzy stitching her bonnet



# A picture of concentration



#### The Dublin bonnet



# The inspiration for Izzy's flowers









### Alex



# The Pieces



### Carl







### Carlo bonnetted



# Harry





## Blessing of the Bonnets



# Ted



## Jack's bonnet



### Side



#### The 2nd cousins



### Jacko



# One of the complex bonnets



#### Oliver's bonnet



#### Side view



##