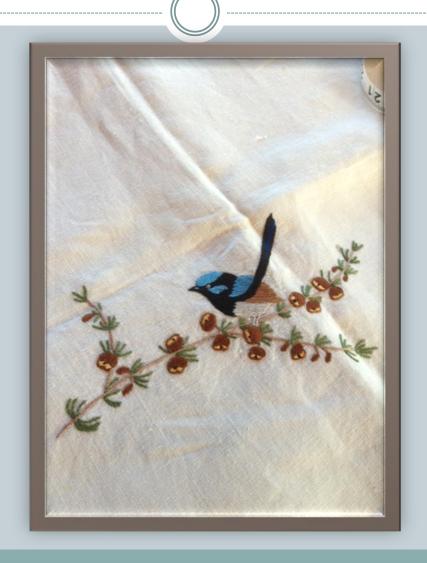

l of flowers draws inspiration from the flower trails carried by the debutantes in 1937



# Bonnet for my second cousin



#### The hearts filled with red roses



# The pink heath applique



#### Barb's visit to Portland



#### Bonnet for Ann Parker





# The Mudgee Murray Boys' hearts



#### Affra Hunt's bonnet



# Detail of flower trail



# Madge's bonnet



# Close up



# Making Madge's bonnet



#### From the work book



#### The Evandale Bonnet



### Inspiration for Alison Crisp's bonnet



### The John Glover bonnet



#### details in side John Glover bonnet



# Inspiration for John Glover bonnet



# Molly



# Molly's bonnet for Ann White



# Sally







# Mal



# The making of Mal's Floriade



# Andy



### The Blue Bird



# Bonnet fro Kate Bryant



# Blue Wren



### The working notes



# Izzy





# Stitching



### Amber's bonnet for Mary Mitchell



# The pieces



# Izzy stitching her bonnet



# A picture of concentration



#### The Dublin bonnet



# The inspiration for Izzy's flowers









### Alex



# The Pieces



### Carl







### Carlo bonnetted



# Harry





## Blessing of the Bonnets



# Ted



## Jack's bonnet



### Side



#### The 2nd cousins



### Jacko



# One of the complex bonnets



#### Oliver's bonnet



#### Side view



## Oli



#### Bonnets for friends



#### Cynthia Florance's bonnet



#### The work table



# Constructing Cynthia's



### The Evandale bonnets



# Completed



### Olivia Smibert's bonnet



### Side view



## Stitching the fern hearts



# Fringed Lily



# Wax Lily



# The figure he