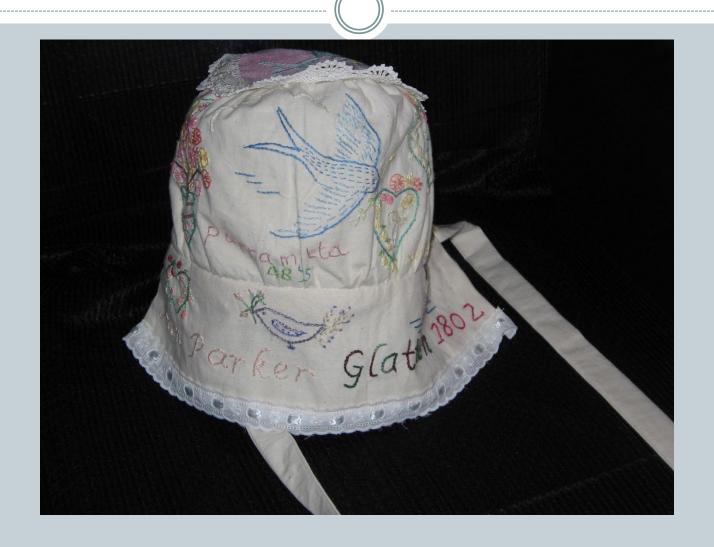

# Making the convict bonnets-Roses from the Heart project

FOR CONVICTS ANN WHITE
ANN PARKER
CATHERINE JONES FOR OUR FAMILY, AND
SEVERAL OTHER CONVICTS FOR FRIENDS