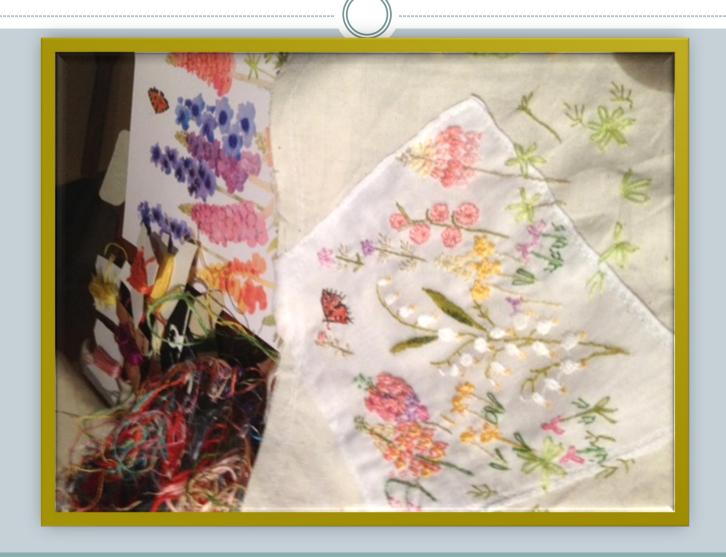

ldren of Hannah Goodall



# Bonnet for Jane Hunt my sister



Jane's trail of flowers draws inspiration from the flower trails carried by the debutantes in 1937



# Bonnet for my second cousin



#### The hearts filled with red roses



# The pink heath applique



#### Barb's visit to Portland



#### Bonnet for Ann Parker





# The Mudgee Murray Boys' hearts



#### Affra Hunt's bonnet



# Detail of flower trail



# Madge's bonnet



# Close up



# Making Madge's bonnet



#### From the work book



#### The Evandale Bonnet



### Inspiration for Alison Crisp's bonnet



### The John Glover bonnet



#### details in side John Glover bonnet



# Inspiration for John Glover bonnet



# Molly



# Molly's bonnet for Ann White



# Sally







# Mal



# The making of Mal's Floriade



# Andy



### The Blue Bird



# Bonnet fro Kate Bryant



# Blue Wren



### The working notes



# Izzy





# Stitching



### Amber's bonnet for Mary Mitchell



# The pieces



# Izzy stitching her bonnet



# A picture of concentration



#### The Dublin bonnet



# The inspiration for Izzy's flowers









### Alex



# The Pieces



### Carl







### Carlo bonnetted



# Harry





## Blessing of the Bonnets



# Ted



## Jack's bonnet



### Side



#### The 2nd cousins



### Jacko



# One of the complex bonnets



#### Oliver's bonnet



#### Side view



## Oli



#### Bonnets for friends



#### Cynthia Florance's bonnet



#### The work table



# Constructing Cynthia's



### The Evandale bonnets



# Completed



### Olivia Smibert's bonnet



### Side view



## St