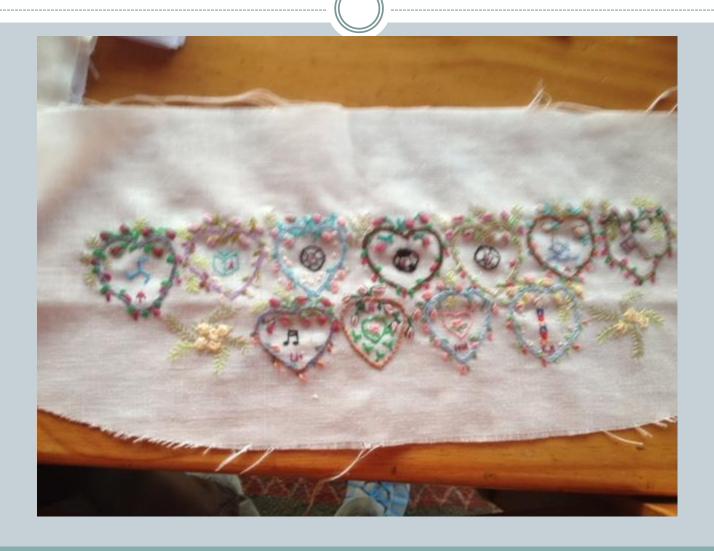

book



#### The Evandale Bonnet



### Inspiration for Alison Crisp's bonnet



### The John Glover bonnet



#### details in side John Glover bonnet



# Inspiration for John Glover bonnet



# Molly



# Molly's bonnet for Ann White



# Sally







# Mal



# The making of Mal's Floriade



# Andy



### The Blue Bird



# Bonnet fro Kate Bryant



# Blue Wren



### The working notes



# Izzy





# Stitching



### Amber's bonnet for Mary Mitchell



# The pieces



# Izzy stitching her bonnet



# A picture of concentration



#### The Dublin bonnet



# The inspiration for Izzy's flowers









### Alex



# The Pieces



### Carl







### Carlo bonnetted



# Harry





## Blessing of the Bonnets



# Ted



## Jack's bonnet



### Side



#### The 2nd cousins



### Jacko



# One of the complex bonnets



#### Oliver's bonnet



#### Side view



## Oli



#### Bonnets for friends



#### Cynthia Florance's bonnet



#### The work table



# Constructing Cynthia's



### The Evandale bonnets



# Completed



### Olivia Smibert's bonnet



### Side view



## Stitching the fern hearts



# Fringed Lily



# Wax Lily



# The figure head



### Grace's bonnet



## The Seven Ages of Man



# Devonport





## Constructing



## Bonnet for Meg Hingston



## Longford Bonnet





## Making the Longford bonnet



#### Convict Ann Marsh



### Ann Marsh' sampler



Making the Ann Marsh bonnet



### Bonnet for Harriett Marshall



### Details



### Pieces





### Bonnet for convict Mary Endacott



# For a neighbour



### Ferns from Devon



### Vale -Dale