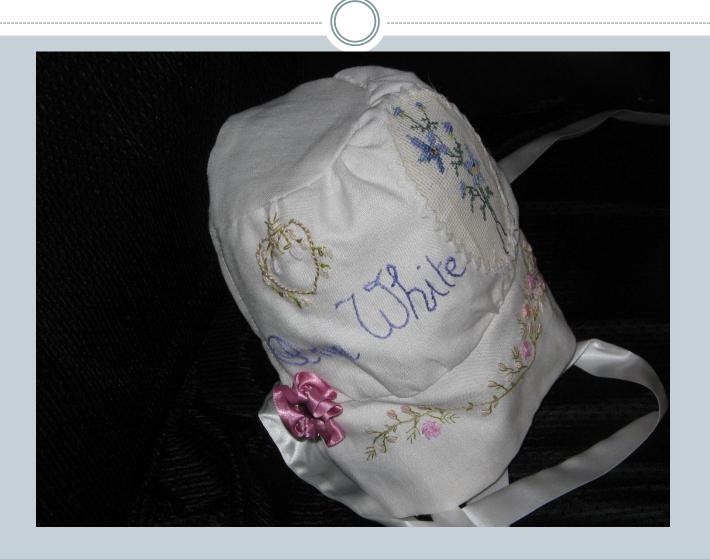

e children of Sarah mc Queen RH heart are children of Hannah Goodall



# Bonnet for Jane Hunt my sister



Jane's trail of flowers draws inspiration from the flower trails carried by the debutantes in 1937



# Bonnet for my second cousin



#### The hearts filled with red roses



# The pink heath applique



#### Barb's visit to Portland



#### Bonnet for Ann Parker





# The Mudgee Murray Boys' hearts



#### Affra Hunt's bonnet



# Detail of flower trail



# Madge's bonnet



# Close up



# Making Madge's bonnet



#### From the work book



#### The Evandale Bonnet



### Inspiration for Alison Crisp's bonnet



### The John Glover bonnet



#### details in side John Glover bonnet



# Inspiration for John Glover bonnet



# Molly



# Molly's bonnet for Ann White



# Sally







# Mal



# The making of Mal's Floriade



# Andy



### The Blue Bird



# Bonnet fro Kate Bryant



# Blue Wren



### The working notes



# Izzy





# Stitching



### Amber's bonnet for Mary Mitchell



# The pieces



# Izzy stitching her bonnet



# A picture of concentration



#### The Dublin bonnet



# The inspiration for Izzy's flowers









### Alex



# The Pieces



### Carl







### Carlo bonnetted



# Harry





## Blessing of the Bonnets



# Ted



## Jack's bonnet



### Side



#### The 2nd cousins



### Jacko



# One of the complex bonnets



#### Oliver's bonnet



#### Side view



## Oli



#### Bonnets for friends



#### Cynthia Florance's bonnet



#### The work table



# Constructing Cynthia's



### The Evandale bonnets



# Completed



### Oliv