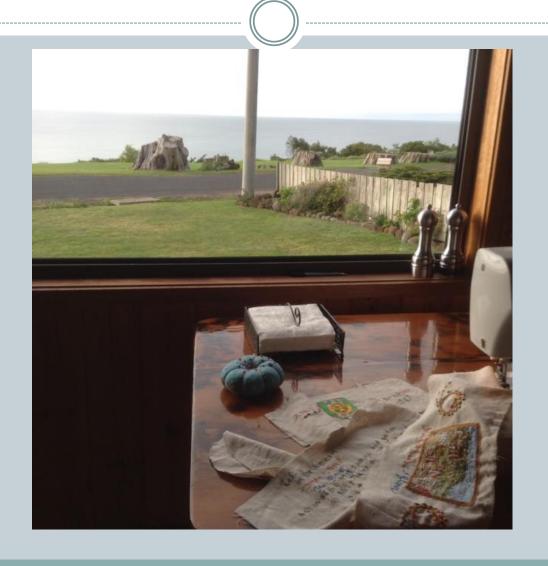

# Making the convict bonnets-Roses from the Heart project

FOR CONVICTS ANN WHITE
ANN PARKER
CATHERINE JONES FOR OUR FAMILY, AND
SEVERAL OTHER CONVICTS FOR FRIENDS

## Harry Robert Hunt 2015-2008



#### Rosamund Atkin nee Hunt



# Completed bonnets



# Mission complete



#### The work table at Portland



#### Making the bonnets

- The bonnets took 2 years to stitch
- Fabric and stranded threads used from the 'stash'
- 2014,5 and 6
- Bonnet blessing was at Evandale in September 2016
- Rose celebrated turning 70 at Evandale with
- Her husband, daughters, grand children and great nephew
- We stayed in Evandale at Huxtables in Collins St.

#### Materials

- Fabric used was calico, linen, rayon 'linen'
- Linings were silk, broderie anglaise and cotton
- Laces were from my mothers collection
- Opp shops, friends
- Threads were from my stash, mothers, friends, opp shops
- Stranded mostly, silks, broder
- Mothers pincussions and scissors



### Bits and bobs



#### Needles beads buttons



### Lace from Opp shops and Mum's stash



### Weldon's Encyclopedia of Needlework



### Thread



#### T