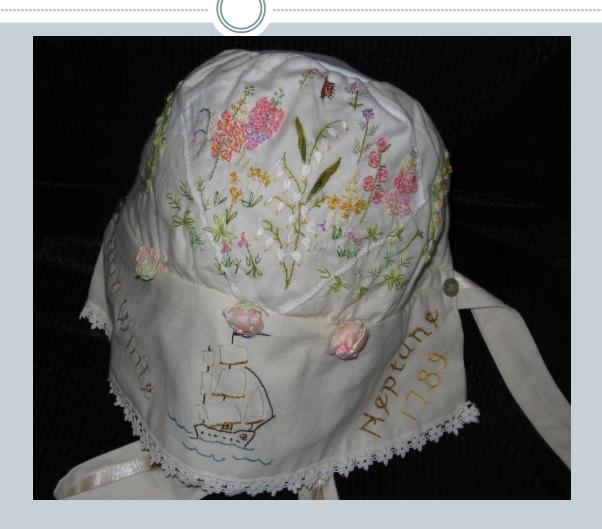

of Sarah mc Queen RH heart are children of Hannah Goodall



# Bonnet for Jane Hunt my sister



Jane's trail of flowers draws inspiration from the flower trails carried by the debutantes in 1937



# Bonnet for my second cousin



#### The hearts filled with red roses



# The pink heath applique



#### Barb's visit to Portland



#### Bonnet for Ann Parker





# The Mudgee Murray Boys' hearts



#### Affra Hunt's bonnet



# Detail of flower trail



# Madge's bonnet



# Close up



# Making Madge's bonnet



#### From the work book



#### The Evandale Bonnet



### Inspiration for Alison Crisp's bonnet



### The John Glover bonnet



#### details in side John Glover bonnet



# Inspiration for John Glover bonnet



# Molly



# Molly's bonnet for Ann White



# Sally







# Mal



# The making of Mal's Floriade



# Andy



### The Blue Bird



# Bonnet fro Kate Bryant



# Blue Wren



### The working notes



# Izzy





# Stitching



### Amber's bonnet for Mary Mitchell



# The pieces



# Izzy stitching her bonnet



# A picture of concentration



#### The Dublin bonnet



# The inspiration for Izzy's flowers









### Alex



# The Pieces



### Carl







### Carlo bonnetted



# Harry





## Blessing of the Bonnets



# Ted



## Jack's bonnet



### Side



#### The 2nd cousins



### Jacko



# One of the complex bonnets



#### Oliver's bonnet



#### Side view



## Oli



#### Bonnets for friends



#### Cynthia Florance's bonnet



#### The work table



# Constructing Cynthia's



### The Evandale bonnets



# Completed



### Olivia Smibert'