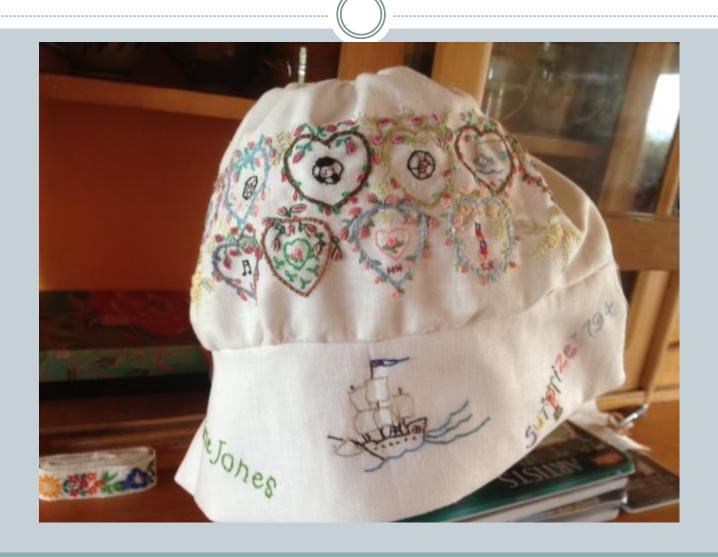

# Making the convict bonnets-Roses from the Heart project

FOR CONVICTS ANN WHITE
ANN PARKER
CATHERINE JONES FOR OUR FAMILY, AND
SEVERAL OTHER CONVICTS FOR FRIENDS