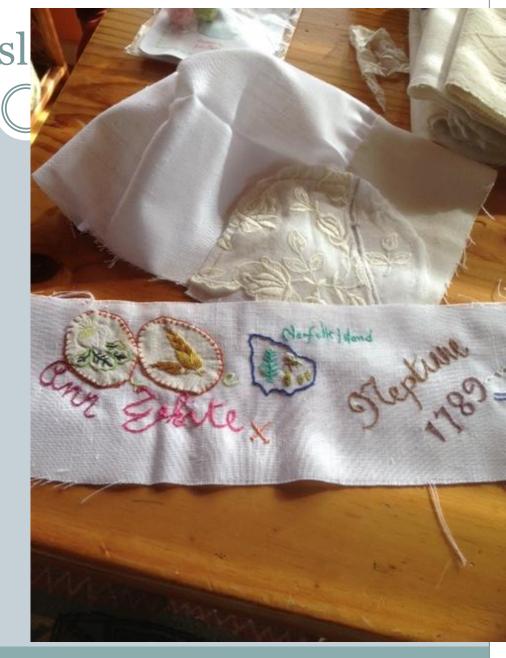

gs were silk, broderie anglaise and cotton
- Laces were from my mothers collection
- Opp shops, friends
- Threads were from my stash, mothers, friends, opp shops
- Stranded mostly, silks, broder
- Mothers pincussions and scissors



### Bits and bobs



#### Needles beads buttons



### Lace from Opp shops and Mum's stash



### Weldon's Encyclopedia of Needlework



### Thread



#### The work table



### The hearts from grand daughters' book



#### The duck that carried the notions



# Ships – from grandnchildren's books



#### Detail of Grand children's brims



### Norfolk Island – growing the vegetables



# The surgeon's house NI



#### Ah -the chooks



# Old house remains Norfolk Island 1985



### Rose, Harry and Barbara NI



## Harry Hunt NI 1985



The Map of Norfolk Isl



# Vegetable applique



### Affra Jane Hunt nee Murray



#### Affra's sisters



### Affra's sisters



#### 'Woodstock' Morven Tas



#### Affra Jane





### Each rosebud represents a child



### "Prosperous House" Evandale



#### 1985 'Fallgrove' nee 'Prosperous House'



#### 



# Prosperous House



# Prosperous House



# LH heart are children of Sarah mc Queen RH heart are children of Hannah Goodall



# Bonnet for Jane Hunt my sister



Jane's trail of flowers draws inspiration from the flower trails carried by the debutantes in 1937



# Bonnet for my second cousin



#### The hearts filled with red roses



# The pink heath applique



#### Barb's visit to Portland



#### Bonnet for Ann Parker





# The Mudgee Murray Boys' hearts



#### Affra Hunt's bonnet



# Detail of