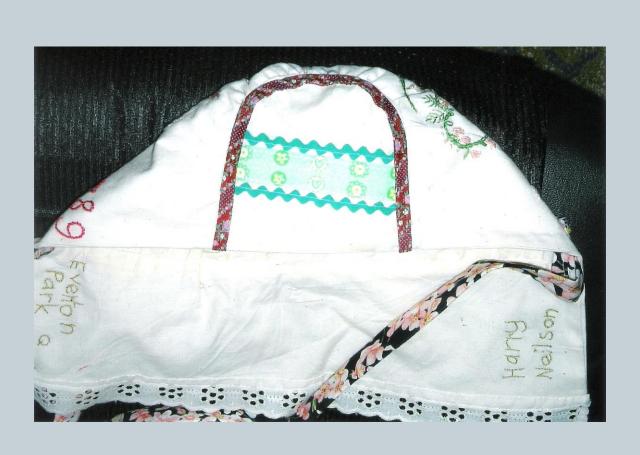

# Detail of flower trail



# Madge's bonnet



# Close up



# Making Madge's bonnet



#### From the work book



#### The Evandale Bonnet



### Inspiration for Alison Crisp's bonnet



### The John Glover bonnet



#### details in side John Glover bonnet



# Inspiration for John Glover bonnet



# Molly



# Molly's bonnet for Ann White



# Sally







# Mal



# The making of Mal's Floriade



# Andy



### The Blue Bird



# Bonnet fro Kate Bryant



# Blue Wren



### The working notes



# Izzy





# Stitching



### Amber's bonnet for Mary Mitchell



# The pieces



# Izzy stitching her bonnet



# A picture of concentration



#### The Dublin bonnet



# The inspiration for Izzy's flowers









### Alex



# The Pieces



### Carl







### Carlo bonnetted



# Harry





## Blessing of the Bonnets



# Ted



## Jack's bonnet



### Side



#### The 2nd cousins



### Jacko



# One of the complex bonnets



#### Oliver's bonnet



#### Side view



## Oli



#### Bonnets for friends



#### Cynthia Florance's bonnet



#### The work table



# Constructing Cynthia's



### The Evandale bonnets



# Completed



### Olivia Smibert's bonnet



### Side view



## Stitching the fern hearts



# Fringed Lily



# Wax Lily



# The figure head



### Grace's bonnet



## The Seven Ages of Man



# Devonport





## Constructing



## Bonnet for Meg Hingston



## Longford Bonnet





## Making the Longford bonnet



#### Convict Ann Marsh



### Ann Marsh' sampler



Making the Ann Marsh bonnet



### Bonnet for Harriett Marshall



### Details



### Pieces