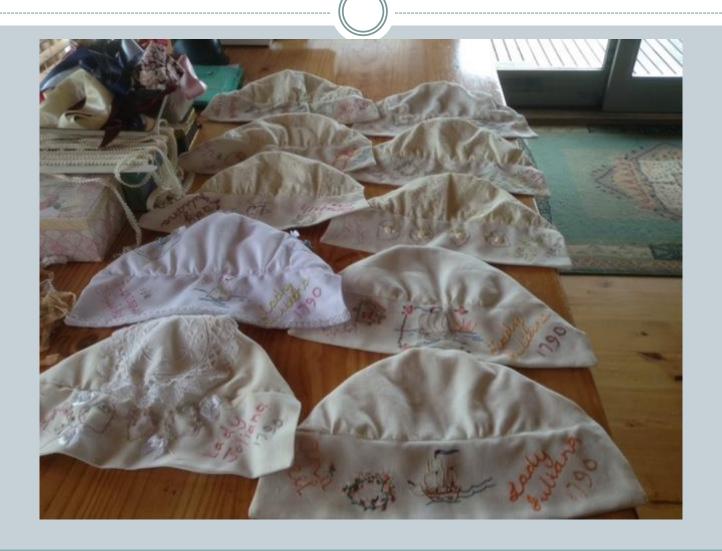

#### Bonnets for friends



#### Cynthia Florance's bonnet



#### The work table



# Constructing Cynthia's



### The Evandale bonnets



# Completed



### Olivia Smibert's bonnet



### Side view



## Stitching the fern hearts



# Fringed Lily



# Wax Lily



# The figure head



### Grace's bonnet



## The Seven Ages of Man



# Devonport





## Constructing



## Bonnet for Meg Hingston



## Longford Bonnet





## Making the Longford bonnet



#### Convict Ann Marsh



### Ann Marsh' sampler



Making the Ann Marsh bonnet



### Bonnet for Harriett Marshall



### Details



### Pieces





### Bonnet for convict Mary Endacott



# For a neighbour



### Ferns from Devon



### Vale -Dale



# Recycling a pillow slip



## Lady Juliana 10



## 10 girls starting with 'S'