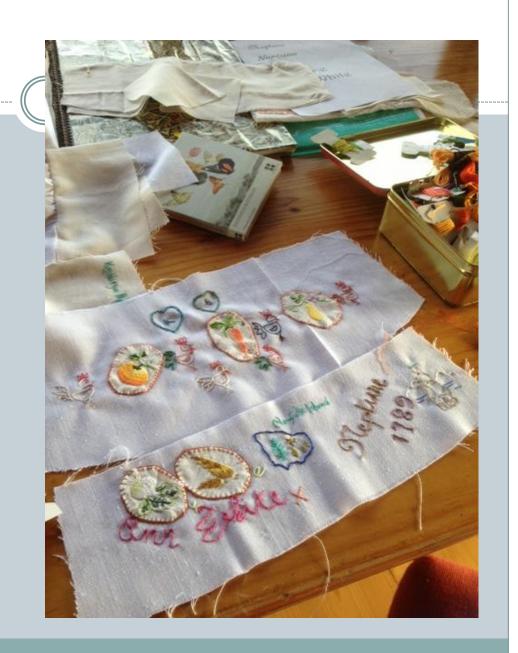

nglaise and cotton
- Laces were from my mothers collection
- Opp shops, friends
- Threads were from my stash, mothers, friends, opp shops
- Stranded mostly, silks, broder
- Mothers pincussions and scissors



### Bits and bobs



#### Needles beads buttons



### Lace from Opp shops and Mum's stash



### Weldon's Encyclopedia of Needlework



### Thread



#### The work table



### The hearts from grand daughters' book



#### The duck that carried the notions



# Ships – from grandnchildren's books



#### Detail of Grand children's brims



### Norfolk Island – growing the vegetables



# The surgeon's house NI



#### Ah -the chooks



# Old house remains Norfolk Island 1985



### Rose, Harry and Barbara NI



## Harry Hunt NI 1985



The Map of Norfolk Isl



# Vegetable applique



### Affra Jane Hunt nee Murray



#### Affra's sisters



### Affra's sisters



#### 'Woodstock' Morven Tas



#### Affra Jane





### Each rosebud represents a child



### "Prosperous House" Evandale



#### 1985 'Fallgrove' nee 'Prosperous House'



#### 



# Prosperous House



# Prosperous House



# LH heart are children of Sarah mc Queen RH heart are children of Hannah Goodall



# Bonnet for Jane Hunt my sister



Jane's trail of flowers draws inspiration from the flower trails carried by the debutantes in 1937



# Bonnet for my second cousin



#### The hearts filled with red roses



# The pink heath applique



#### Barb's visit to Portland



#### Bonnet for Ann Parker





# The Mudgee Murray Boys' hearts



#### Affra Hunt's bonnet



# Detail of flower trail



# Madge