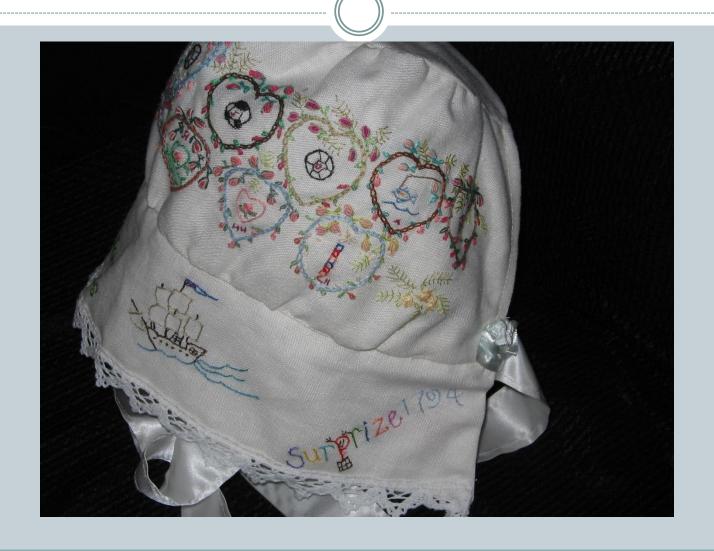

# Making Madge's bonnet



#### From the work book



#### The Evandale Bonnet



### Inspiration for Alison Crisp's bonnet



### The John Glover bonnet



#### details in side John Glover bonnet



# Inspiration for John Glover bonnet



# Molly



# Molly's bonnet for Ann White



# Sally







# Mal



# The making of Mal's Floriade



# Andy



### The Blue Bird



# Bonnet fro Kate Bryant



# Blue Wren



### The working notes



# Izzy





# Stitching



### Amber's bonnet for Mary Mitchell



# The pieces



# Izzy stitching her bonnet



# A picture of concentration



#### The Dublin bonnet



# The inspiration for Izzy's flowers









### Alex



# The Pieces



### Carl







### Carlo bonnetted



# Harry





## Blessing of the Bonnets



# Ted



## Jack's bonnet



### Side



#### The 2nd cousins



### Jacko



# One of the complex bonnets



#### Oliver's bonnet



#### Side view



## Oli



#### Bonnets for friends



#### Cynthia Florance's bonnet



#### The work table



# Constructing Cynthia's



### The Evandale bonnets



# Completed



### Olivia Smibert's bonnet



### Side view



## Stitching the fern hearts



# Fringed Lily



# Wax Lily



# The figure head



### Grace's bonnet



## The Seven Ages of Man



# Devonport





## Constructing



## Bonnet for Meg Hingston



## Longford Bonnet





## Making the Longford bonnet



#### Convict Ann Marsh



### Ann Marsh' sampler



Making the Ann Marsh bonnet



### Bonnet for Harriett Marshall



### Details



### Pieces





### Bonnet for convict Mary Endacott



# For a neigh