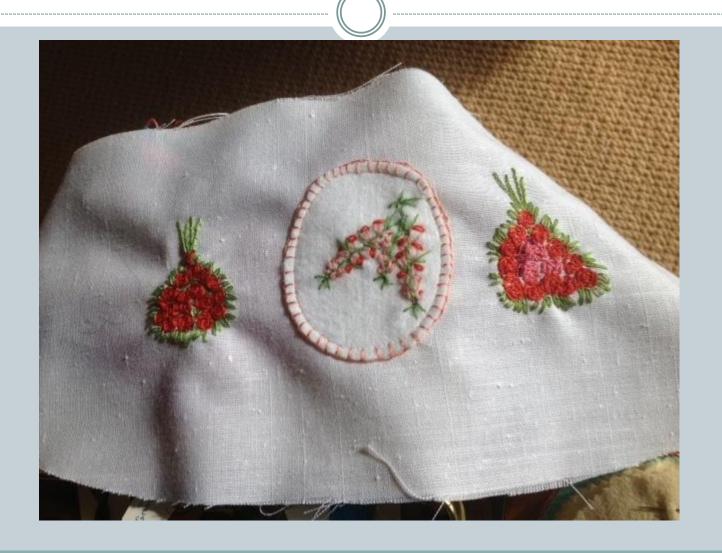

-the chooks



# Old house remains Norfolk Island 1985



### Rose, Harry and Barbara NI



## Harry Hunt NI 1985



The Map of Norfolk Isl



# Vegetable applique



### Affra Jane Hunt nee Murray



#### Affra's sisters



### Affra's sisters



#### 'Woodstock' Morven Tas



#### Affra Jane





### Each rosebud represents a child



### "Prosperous House" Evandale



#### 1985 'Fallgrove' nee 'Prosperous House'



#### 



# Prosperous House



# Prosperous House



# LH heart are children of Sarah mc Queen RH heart are children of Hannah Goodall



# Bonnet for Jane Hunt my sister



Jane's trail of flowers draws inspiration from the flower trails carried by the debutantes in 1937



# Bonnet for my second cousin



#### The hearts filled with red roses



# The pink heath applique



#### Barb's visit to Portland



#### Bonnet for Ann Parker





# The Mudgee Murray Boys' hearts



#### Affra Hunt's bonnet



# Detail of flower trail



# Madge's bonnet



# Close up



# Making Madge's bonnet



#### From the work book



#### The Evandale Bonnet



### Inspiration for Alison Crisp's bonnet



### The John Glover bonnet



#### details in side John Glover bonnet



# Inspiration for John Glover bonnet



# Molly



# Molly's bonnet for Ann White



# Sally







# Mal



# The making of Mal's Floriade



# Andy



### The Blue Bird



# Bonnet fro Kate Bryant



# Blue Wren



### The working notes



# Izzy





# Stitching



### Amber's bonnet for Mary Mitchell



# The pieces



# Izzy stitching her bonnet



# A picture of concentration



#### The Dublin bon