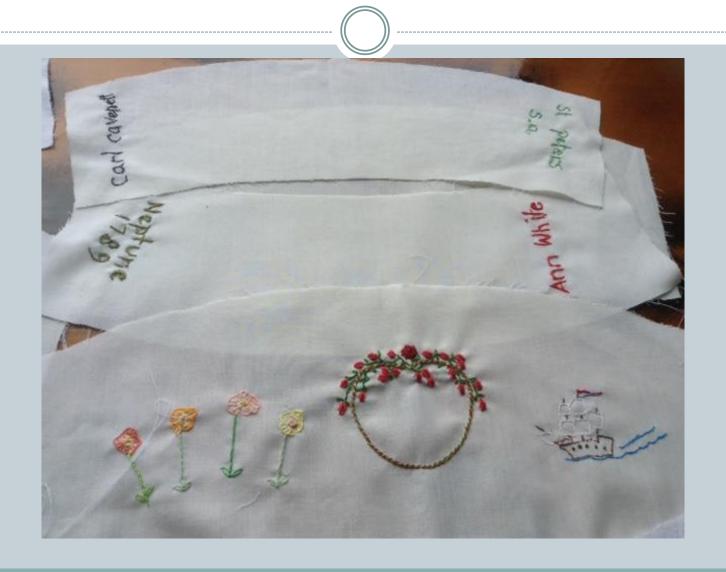

hearts



#### Affra Hunt's bonnet



# Detail of flower trail



# Madge's bonnet



# Close up



# Making Madge's bonnet



#### From the work book



#### The Evandale Bonnet



### Inspiration for Alison Crisp's bonnet



### The John Glover bonnet



#### details in side John Glover bonnet



# Inspiration for John Glover bonnet



# Molly



# Molly's bonnet for Ann White



# Sally







# Mal



# The making of Mal's Floriade



# Andy



### The Blue Bird



# Bonnet fro Kate Bryant



# Blue Wren



### The working notes



# Izzy





# Stitching



### Amber's bonnet for Mary Mitchell



# The pieces



# Izzy stitching her bonnet



# A picture of concentration



#### The Dublin bonnet



# The inspiration for Izzy's flowers









### Alex



# The Pieces



### Carl







### Carlo bonnetted



# Harry





## Blessing of the Bonnets



# Ted



## Jack's bonnet



### Side



#### The 2nd cousins



### Jacko



# One of the complex bonnets



#### Oliver's bonnet



#### Side view



## Oli



#### Bonnets for friends



#### Cynthia Florance's bonnet



#### The work table



# Constructing Cynthia's



### The Evandale bonnets



# Completed



### Olivia Smibert's bonnet



### Side view



## Stitching the fern hearts



# Fringed Lily



# Wax Lily



# The figure head



### Grace's bonnet



## The Seven Ages of Man



# Devonport





## Constructing



## Bonnet for Meg Hingston



## Longford Bonnet





## Making the Longford bonnet



#### Convict Ann Marsh



### Ann Marsh' sampler



Making the Ann Marsh bonnet



### Bonnet for Harriett