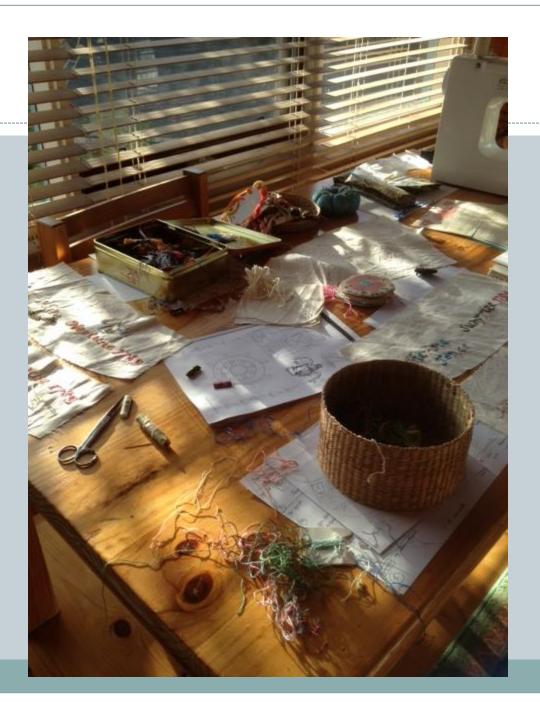

he bonnets

- The bonnets took 2 years to stitch
- Fabric and stranded threads used from the 'stash'
- 2014,5 and 6
- Bonnet blessing was at Evandale in September 2016
- Rose celebrated turning 70 at Evandale with
- Her husband, daughters, grand children and great nephew
- We stayed in Evandale at Huxtables in Collins St.

#### Materials

- Fabric used was calico, linen, rayon 'linen'
- Linings were silk, broderie anglaise and cotton
- Laces were from my mothers collection
- Opp shops, friends
- Threads were from my stash, mothers, friends, opp shops
- Stranded mostly, silks, broder
- Mothers pincussions and scissors



### Bits and bobs



#### Needles beads buttons



### Lace from Opp shops and Mum's stash



### Weldon's Encyclopedia of Needlework



### Thread



#### The work table



### The hearts from grand daughters' book



#### The duck that carried the notions



# Ships – from grandnchildren's books



#### Detail of Grand children's brims



### Norfolk Island – growing the vegetables



# The surgeon's house NI



#### Ah -the chooks



# Old house remains Norfolk Island 1985



### Rose, Harry and Barbara NI



## Harry Hunt NI 1985



The Map of Norfolk Isl



# Vegetable applique



### Affra Jane Hunt nee Murray



#### Affra's sisters



### Affra's sisters



#### 'Woodstock' Morven Tas



#### Affra Jane





### Each rosebud represents a child



### "Prosperous House" Evandale



#### 1985 'Fallgrove' nee 'Prosperous House'



#### 



# Prosperous House



# Prosperous House



# LH heart are children of Sarah mc Queen RH heart are children of Hann