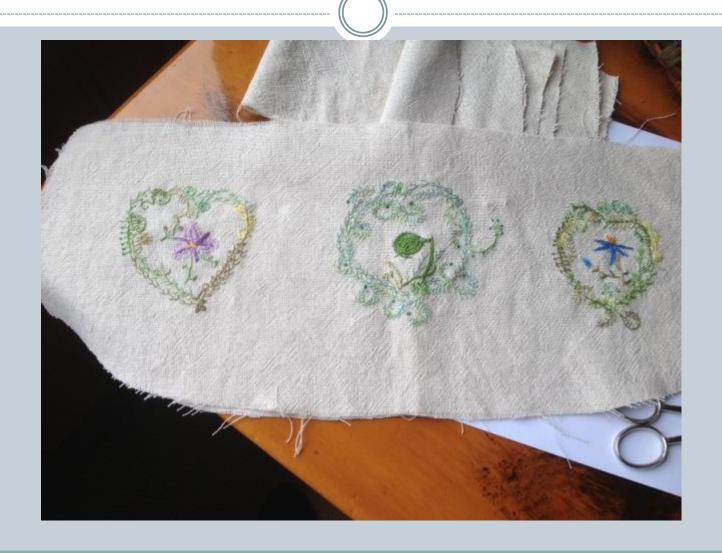

Bird



# Bonnet fro Kate Bryant



# Blue Wren



### The working notes



# Izzy





# Stitching



### Amber's bonnet for Mary Mitchell



# The pieces



# Izzy stitching her bonnet



# A picture of concentration



#### The Dublin bonnet



# The inspiration for Izzy's flowers









### Alex



# The Pieces



### Carl







### Carlo bonnetted



# Harry





## Blessing of the Bonnets



# Ted



## Jack's bonnet



### Side



#### The 2nd cousins



### Jacko



# One of the complex bonnets



#### Oliver's bonnet



#### Side view



## Oli



#### Bonnets for friends



#### Cynthia Florance's bonnet



#### The work table



# Constructing Cynthia's



### The Evandale bonnets



# Completed



### Olivia Smibert's bonnet



### Side view



## Stitching the fern hearts



# Fringed Lily



# Wax Lily



# The figure head



### Grace's bonnet



## The Seven Ages of Man



# Devonport





## Constructing



## Bonnet for Meg Hingston



## Longford Bonnet





## Making the Longford bonnet



#### Convict Ann Marsh



### Ann Marsh' sampler



Making the Ann Marsh bonnet



### Bonnet for Harriett Marshall



### Details



### Pieces





### Bonnet for convict Mary Endacott



# For a neighbour



### Ferns from Devon



### Vale -Dale



# Recycling a pillow slip



## Lady Juliana 10



## 10 girls starting with 'S'