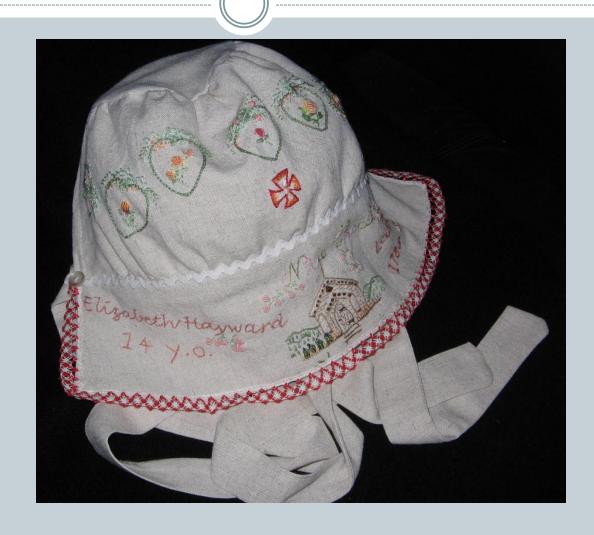

# Izzy





# Stitching



### Amber's bonnet for Mary Mitchell



# The pieces



# Izzy stitching her bonnet



# A picture of concentration



#### The Dublin bonnet



# The inspiration for Izzy's flowers









### Alex



# The Pieces



### Carl







### Carlo bonnetted



# Harry





## Blessing of the Bonnets



# Ted



## Jack's bonnet



### Side



#### The 2nd cousins



### Jacko



# One of the complex bonnets



#### Oliver's bonnet



#### Side view



## Oli



#### Bonnets for friends



#### Cynthia Florance's bonnet



#### The work table



# Constructing Cynthia's



### The Evandale bonnets



# Completed



### Olivia Smibert's bonnet



### Side view



## Stitching the fern hearts



# Fringed Lily



# Wax Lily



# The figure head



### Grace's bonnet



## The Seven Ages of Man



# Devonport





## Constructing



## Bonnet for Meg Hingston



## Longford Bonnet





## Making the Longford bonnet



#### Convict Ann Marsh



### Ann Marsh' sampler



Making the Ann Marsh bonnet



### Bonnet for Harriett Marshall



### Details



### Pieces





### Bonnet for convict Mary Endacott



# For a neighbour



### Ferns from Devon



### Vale -Dale



# Recycling a pillow slip



## Lady Juliana 10



## 10 girls starting with 'S'