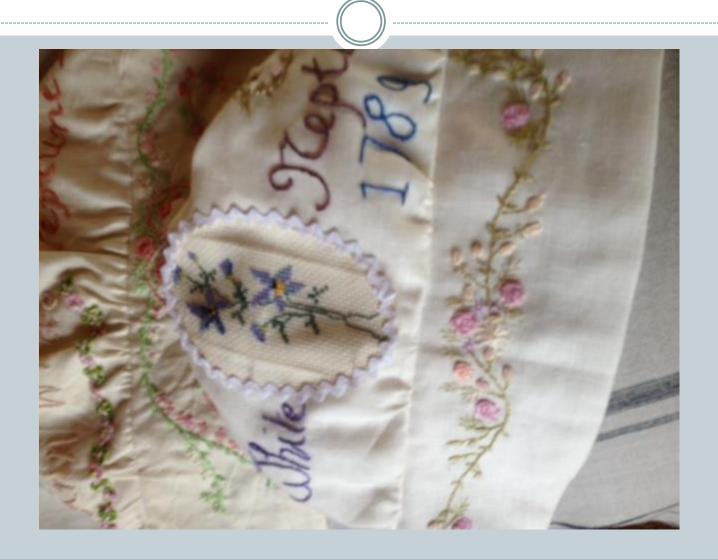

children of Sarah mc Queen RH heart are children of Hannah Goodall



# Bonnet for Jane Hunt my sister



Jane's trail of flowers draws inspiration from the flower trails carried by the debutantes in 1937



# Bonnet for my second cousin



#### The hearts filled with red roses



# The pink heath applique



#### Barb's visit to Portland



#### Bonnet for Ann Parker





# The Mudgee Murray Boys' hearts



#### Affra Hunt's bonnet



# Detail of flower trail



# Madge's bonnet



# Close up



# Making Madge's bonnet



#### From the work book



#### The Evandale Bonnet



### Inspiration for Alison Crisp's bonnet



### The John Glover bonnet



#### details in side John Glover bonnet



# Inspiration for John Glover bonnet



# Molly



# Molly's bonnet for Ann White



# Sally







# Mal



# The making of Mal's Floriade



# Andy



### The Blue Bird



# Bonnet fro Kate Bryant



# Blue Wren



### The working notes



# Izzy





# Stitching



### Amber's bonnet for Mary Mitchell



# The pieces



# Izzy stitching her bonnet



# A picture of concentration



#### The Dublin bonnet



# The inspiration for Izzy's flowers









### Alex



# The Pieces



### Carl







### Carlo bonnetted



# Harry





## Blessing of the Bonnets



# Ted



## Jack's bonnet



### Side



#### The 2nd cousins



### Jacko



# One of the complex bonnets



#### Oliver's bonnet



#### Side view



## Oli



#### Bonnets for friends



#### Cynthia Florance's bonnet



#### The work table



# Constructing Cynthia's



### The Evandale bonnets



# Completed



### Olivia