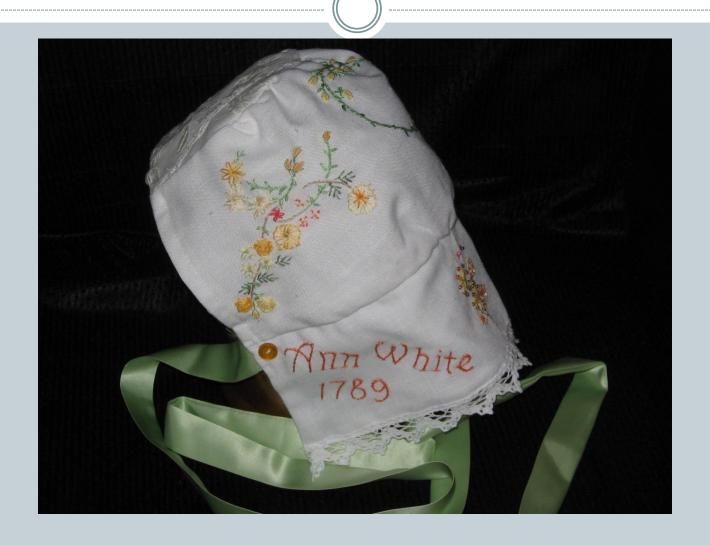

# Making the convict bonnets-Roses from the Heart project

FOR CONVICTS ANN WHITE
ANN PARKER
CATHERINE JONES FOR OUR FAMILY, AND
SEVERAL OTHER CONVICTS FOR FRIENDS

#### Bonnet for Ann Parker