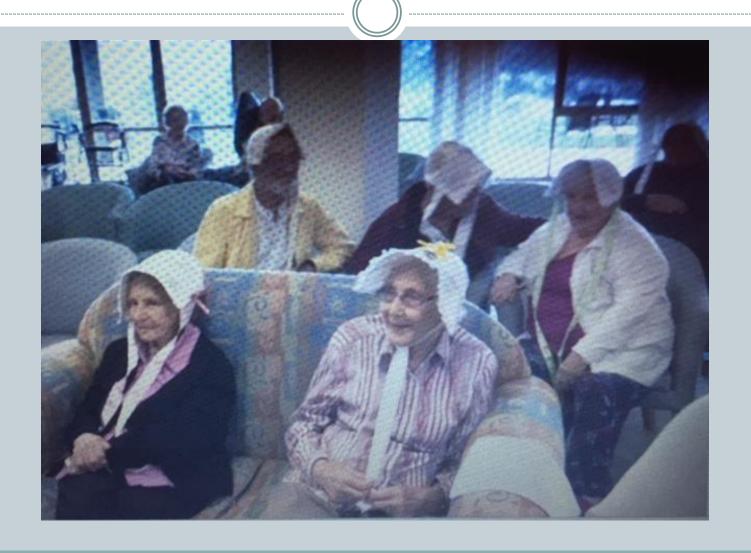

tching her bonnet



# A picture of concentration



#### The Dublin bonnet



# The inspiration for Izzy's flowers









### Alex



# The Pieces



### Carl







### Carlo bonnetted



# Harry





## Blessing of the Bonnets



# Ted



## Jack's bonnet



### Side



#### The 2nd cousins



### Jacko



# One of the complex bonnets



#### Oliver's bonnet



#### Side view



## Oli



#### Bonnets for friends



#### Cynthia Florance's bonnet



#### The work table



# Constructing Cynthia's



### The Evandale bonnets



# Completed



### Olivia Smibert's bonnet



### Side view



## Stitching the fern hearts



# Fringed Lily



# Wax Lily



# The figure head



### Grace's bonnet



## The Seven Ages of Man



# Devonport





## Constructing



## Bonnet for Meg Hingston



## Longford Bonnet





## Making the Longford bonnet



#### Convict Ann Marsh



### Ann Marsh' sampler



Making the Ann Marsh bonnet



### Bonnet for Harriett Marshall



### Details



### Pieces





### Bonnet for convict Mary Endacott



# For a neighbour



### Ferns from Devon



### Vale -Dale



# Recycling a pillow slip



## Lady Juliana 10



## 10 girls starting with 'S'