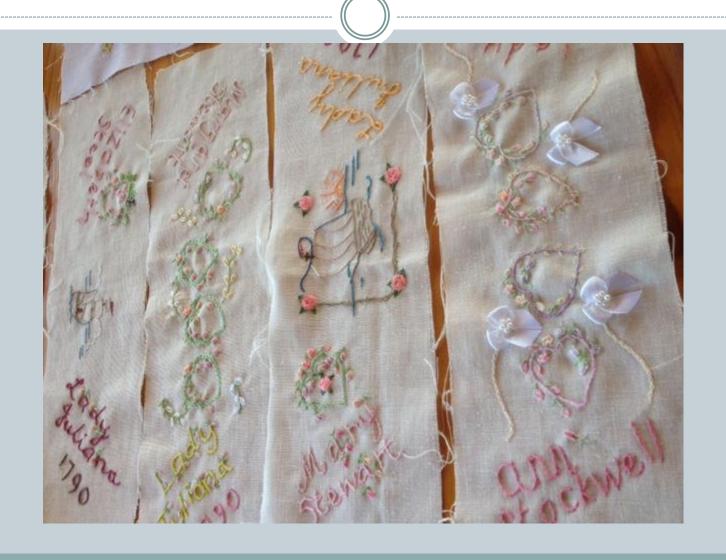

nnet



#### Side view



## Oli



#### Bonnets for friends



#### Cynthia Florance's bonnet



#### The work table



# Constructing Cynthia's



### The Evandale bonnets



# Completed



### Olivia Smibert's bonnet



### Side view



## Stitching the fern hearts



# Fringed Lily



# Wax Lily



# The figure head



### Grace's bonnet



## The Seven Ages of Man



# Devonport





## Constructing



## Bonnet for Meg Hingston



## Longford Bonnet





## Making the Longford bonnet



#### Convict Ann Marsh



### Ann Marsh' sampler



Making the Ann Marsh bonnet



### Bonnet for Harriett Marshall



### Details



### Pieces





### Bonnet for convict Mary Endacott



# For a neighbour



### Ferns from Devon



### Vale -Dale



# Recycling a pillow slip



## Lady Juliana 10



## 10 girls starting with 'S'