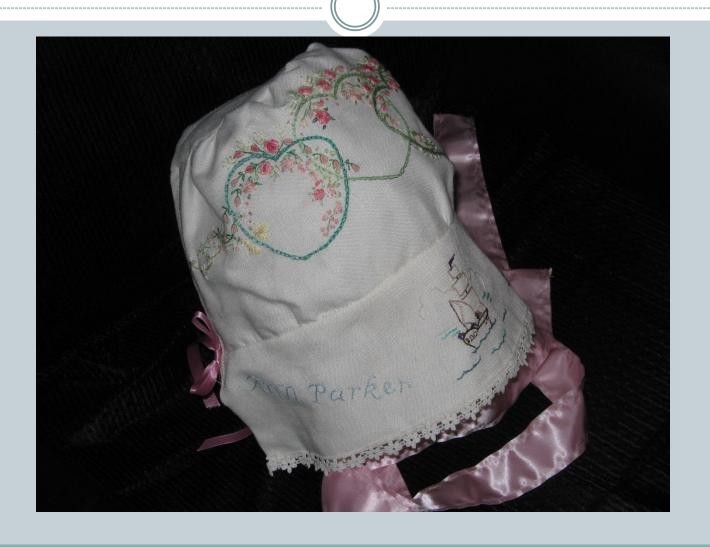

Alison Crisp's bonnet



### The John Glover bonnet



#### details in side John Glover bonnet



# Inspiration for John Glover bonnet



# Molly



# Molly's bonnet for Ann White



# Sally







# Mal



# The making of Mal's Floriade



# Andy



### The Blue Bird



# Bonnet fro Kate Bryant



# Blue Wren



### The working notes



# Izzy





# Stitching



### Amber's bonnet for Mary Mitchell



# The pieces



# Izzy stitching her bonnet



# A picture of concentration



#### The Dublin bonnet



# The inspiration for Izzy's flowers









### Alex



# The Pieces



### Carl







### Carlo bonnetted



# Harry





## Blessing of the Bonnets



# Ted



## Jack's bonnet



### Side



#### The 2nd cousins



### Jacko



# One of the complex bonnets



#### Oliver's bonnet



#### Side view



## Oli



#### Bonnets for friends



#### Cynthia Florance's bonnet



#### The work table



# Constructing Cynthia's



### The Evandale bonnets



# Completed



### Olivia Smibert's bonnet



### Side view



## Stitching the fern hearts



# Fringed Lily



# Wax Lily



# The figure head



### Grace's bonnet



## The Seven Ages of Man



# Devonport





## Constructing



## Bonnet for Meg Hingston



## Longford Bonnet





## Making the Longford bonnet



#### Convict Ann Marsh



### Ann Marsh' sampler



Making the Ann Marsh bonnet



### Bonnet for Harriett Marshall



### Details



### Pieces





### Bonnet for convict Mary Endacott



# For a neighbour



### Ferns from Devon



### Vale -Dale



# Recycling a pillow slip



## Lady Juliana 10



## 1