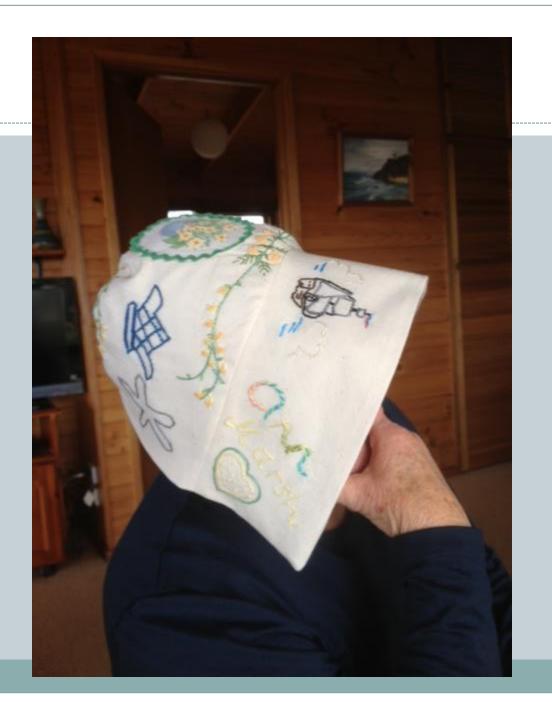

e inspiration for Izzy's flowers









### Alex



# The Pieces



### Carl







### Carlo bonnetted



# Harry





## Blessing of the Bonnets



# Ted



## Jack's bonnet



### Side



#### The 2nd cousins



### Jacko



# One of the complex bonnets



#### Oliver's bonnet



#### Side view



## Oli



#### Bonnets for friends



#### Cynthia Florance's bonnet



#### The work table



# Constructing Cynthia's



### The Evandale bonnets



# Completed



### Olivia Smibert's bonnet



### Side view



## Stitching the fern hearts



# Fringed Lily



# Wax Lily



# The figure head



### Grace's bonnet



## The Seven Ages of Man



# Devonport





## Constructing



## Bonnet for Meg Hingston



## Longford Bonnet





## Making the Longford bonnet



#### Convict Ann Marsh



### Ann Marsh' sampler



Making the Ann Marsh bonnet



### Bonnet for Harriett Marshall



### Details



### Pieces





### Bonnet for convict Mary Endacott



# For a neighbour



### Ferns from Devon



### Vale -Dale



# Recycling a pillow slip



## Lady Juliana 10



## 10 girls starting with 'S'