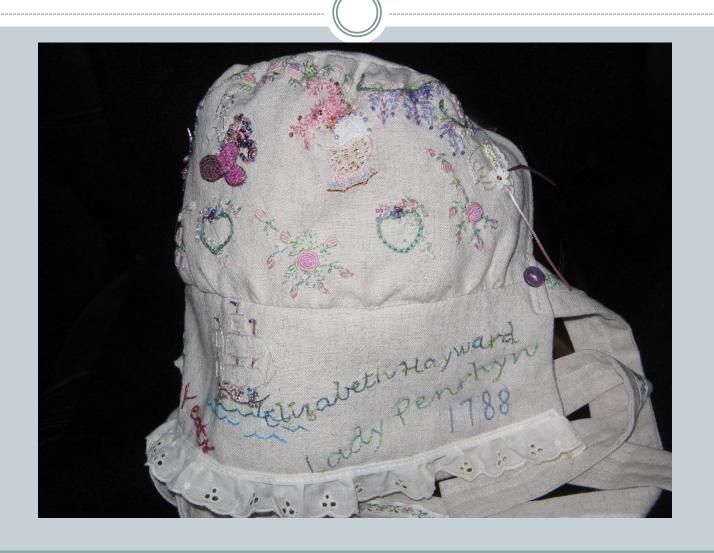

nnet



# Inspiration for John Glover bonnet



# Molly



# Molly's bonnet for Ann White



# Sally







# Mal



# The making of Mal's Floriade



# Andy



### The Blue Bird



# Bonnet fro Kate Bryant



# Blue Wren



### The working notes



# Izzy





# Stitching



### Amber's bonnet for Mary Mitchell



# The pieces



# Izzy stitching her bonnet



# A picture of concentration



#### The Dublin bonnet



# The inspiration for Izzy's flowers









### Alex



# The Pieces



### Carl







### Carlo bonnetted



# Harry





## Blessing of the Bonnets



# Ted



## Jack's bonnet



### Side



#### The 2nd cousins



### Jacko



# One of the complex bonnets



#### Oliver's bonnet



#### Side view



## Oli



#### Bonnets for friends



#### Cynthia Florance's bonnet



#### The work table



# Constructing Cynthia's



### The Evandale bonnets



# Completed



### Olivia Smibert's bonnet



### Side view



## Stitching the fern hearts



# Fringed Lily



# Wax Lily



# The figure head



### Grace's bonnet



## The Seven Ages of Man



# Devonport





## Constructing



## Bonnet for Meg Hingston



## Longford Bonnet





## Making the Longford bonnet



#### Convict Ann Marsh



### Ann Marsh' sampler



Making the Ann Marsh bonnet



### Bonnet for Harriett Marshall



### Details



### Pieces





### Bonnet for convict Mary Endacott



# For a neighbour



### Ferns from Devon



### Vale -Dale



# Recycling a pillow slip



## Lady Juliana 10



## 10 girls starting with 'S'