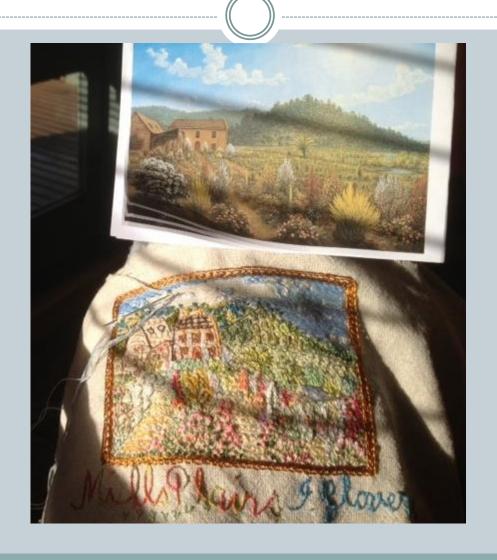

# Prosperous House



# Prosperous House



# LH heart are children of Sarah mc Queen RH heart are children of Hannah Goodall



# Bonnet for Jane Hunt my sister



Jane's trail of flowers draws inspiration from the flower trails carried by the debutantes in 1937



# Bonnet for my second cousin



#### The hearts filled with red roses



# The pink heath applique



#### Barb's visit to Portland



#### Bonnet for Ann Parker





# The Mudgee Murray Boys' hearts



#### Affra Hunt's bonnet



# Detail of flower trail



# Madge's bonnet



# Close up



# Making Madge's bonnet



#### From the work book



#### The Evandale Bonnet



### Inspiration for Alison Crisp's bonnet



### The John Glover bonnet



#### details in side John Glover bonnet



# Inspiration for John Glover bonnet



# Molly



# Molly's bonnet for Ann White



# Sally







# Mal



# The making of Mal's Floriade



# Andy



### The Blue Bird



# Bonnet fro Kate Bryant



# Blue Wren



### The working notes



# Izzy





# Stitching



### Amber's bonnet for Mary Mitchell



# The pieces



# Izzy stitching her bonnet



# A picture of concentration



#### The Dublin bonnet



# The inspiration for Izzy's flowers









### Alex



# The Pieces



### Carl







### Carlo bonnetted



# Harry





## Blessing of the Bonnets



# Ted



## Jack's bonnet



### Side



#### The 2nd cousins



### Jacko



# One of the complex bonnets



#### Oliver's bonnet



#### Side view



## Oli



#### Bonnets for friends



#### Cynthia Florance's bonnet



#### The work table



# Constructing Cynthi