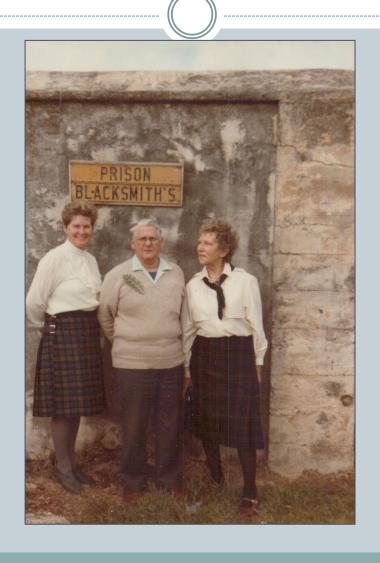

abric used was calico, linen, rayon 'linen'
- Linings were silk, broderie anglaise and cotton
- Laces were from my mothers collection
- Opp shops, friends
- Threads were from my stash, mothers, friends, opp shops
- Stranded mostly, silks, broder
- Mothers pincussions and scissors



### Bits and bobs



#### Needles beads buttons



### Lace from Opp shops and Mum's stash



### Weldon's Encyclopedia of Needlework



### Thread



#### The work table



### The hearts from grand daughters' book



#### The duck that carried the notions



# Ships – from grandnchildren's books



#### Detail of Grand children's brims



### Norfolk Island – growing the vegetables



# The surgeon's house NI



#### Ah -the chooks



# Old house remains Norfolk Island 1985



### Rose, Harry and Barbara NI



## Harry Hunt NI 1985



The Map of Norfolk Isl



# Vegetable applique



### Affra Jane Hunt nee Murray



#### Affra's sisters



### Affra's sisters



#### 'Woodstock' Morven Tas



#### Affra Jane





### Each rosebud represents a child



### "Prosperous House" Evandale



#### 1985 'Fallgrove' nee 'Prosperous House'



#### 



# Prosperous House



# Prosperous House



# LH heart are children of Sarah mc Queen RH heart are children of Hannah Goodall



# Bonnet for Jane Hunt my sister



Jane's trail of flowers draws inspiration from the flower trails carried by the debutantes in 1937



# Bonnet for my second cousin



#### The hearts filled with red roses



# The pink heath applique



#### Barb's visit to Portland



#### Bonnet for Ann Parker





# The Mudgee Murray Boys