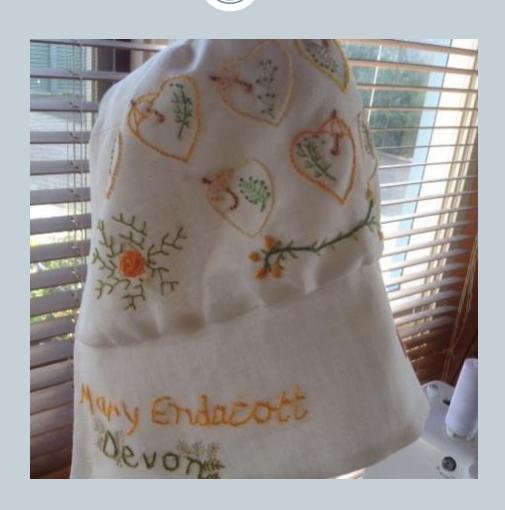

Side



#### The 2nd cousins



### Jacko



# One of the complex bonnets



#### Oliver's bonnet



#### Side view



## Oli



#### Bonnets for friends



#### Cynthia Florance's bonnet



#### The work table



# Constructing Cynthia's



### The Evandale bonnets



# Completed



### Olivia Smibert's bonnet



### Side view



## Stitching the fern hearts



# Fringed Lily



# Wax Lily



# The figure head



### Grace's bonnet



## The Seven Ages of Man



# Devonport





## Constructing



## Bonnet for Meg Hingston



## Longford Bonnet





## Making the Longford bonnet



#### Convict Ann Marsh



### Ann Marsh' sampler



Making the Ann Marsh bonnet



### Bonnet for Harriett Marshall



### Details



### Pieces





### Bonnet for convict Mary Endacott



# For a neighbour



### Ferns from Devon



### Vale -Dale



# Recycling a pillow slip



## Lady Juliana 10



## 10 girls starting with 'S'