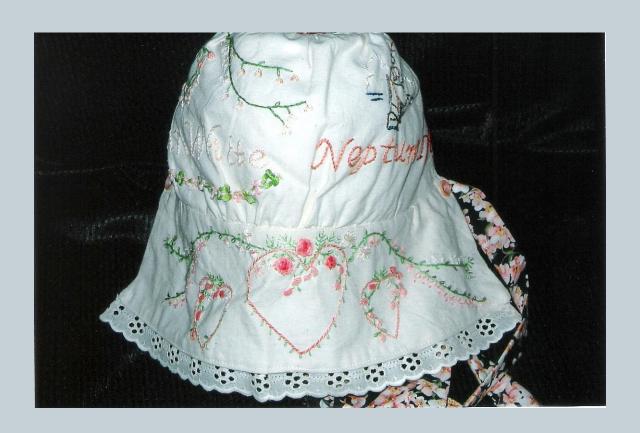

# Detail of flower trail



# Madge's bonnet



# Close up



# Making Madge's bonnet



#### From the work book



#### The Evandale Bonnet



### Inspiration for Alison Crisp's bonnet



### The John Glover bonnet



#### details in side John Glover bonnet



# Inspiration for John Glover bonnet



# Molly



# Molly's bonnet for Ann White



# Sally







# Mal



# The making of Mal's Floriade



# Andy



### The Blue Bird



# Bonnet fro Kate Bryant



# Blue Wren



### The working notes



# Izzy





# Stitching



### Amber's bonnet for Mary Mitchell



# The pieces



# Izzy stitching her bonnet



# A picture of concentration



#### The Dublin bonnet



# The inspiration for Izzy's flowers









### Alex



# The Pieces



### Carl







### Carlo bonnetted



# Harry





## Blessing of the Bonnets



# Ted



## Jack's bonnet



### Side



#### The 2nd cousins



### Jacko



# One of the complex bonnets



#### Oliver's bonnet



#### Side view



## Oli



#### Bonnets for friends



#### Cynthia Florance's bonnet



#### The work table



# Constructing Cynthia's



### The Evandale bonnets



# Completed



### Olivia Smibert's bonnet



### Side view



## Stitching the fern hearts



# Fringed Lily



# Wax Lily



# The figure head



### Grace's bonnet



## The Seven Ages of Man



# Devonport





## Constructing



## Bonnet for Meg Hingston



## Longford Bonnet





## Making the Longford bonnet



#### Convict Ann Marsh



### Ann Marsh' sampler



Making the Ann Marsh bonnet



### Bonnet for Harriett Marshall



### Details



### Piec