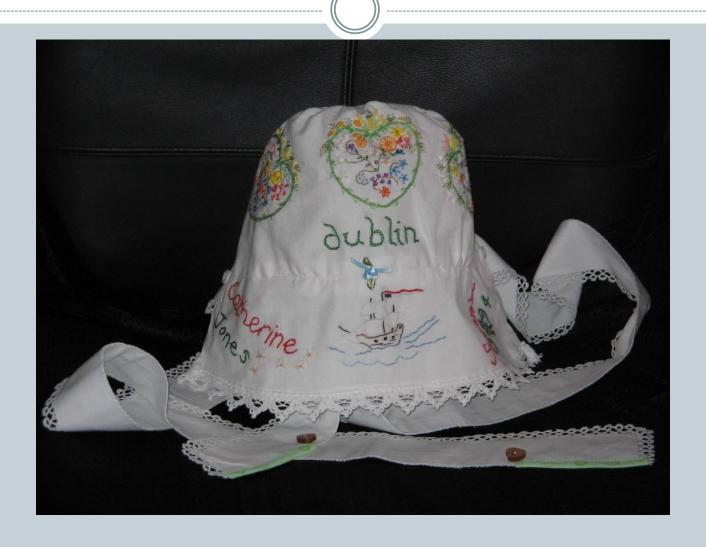

# Barb's visit to Portland



#### Bonnet for Ann Parker





# The Mudgee Murray Boys' hearts



#### Affra Hunt's bonnet



# Detail of flower trail



# Madge's bonnet



# Close up



# Making Madge's bonnet



#### From the work book



#### The Evandale Bonnet



### Inspiration for Alison Crisp's bonnet



### The John Glover bonnet



#### details in side John Glover bonnet



# Inspiration for John Glover bonnet



# Molly



# Molly's bonnet for Ann White



# Sally







# Mal



# The making of Mal's Floriade



# Andy



### The Blue Bird



# Bonnet fro Kate Bryant



# Blue Wren



### The working notes



# Izzy





# Stitching



### Amber's bonnet for Mary Mitchell



# The pieces



# Izzy stitching her bonnet



# A picture of concentration



#### The Dublin bonnet



# The inspiration for Izzy's flowers









### Alex



# The Pieces



### Carl







### Carlo bonnetted



# Harry





## Blessing of the Bonnets



# Ted



## Jack's bonnet



### Side



#### The 2nd cousins



### Jacko



# One of the complex bonnets



#### Oliver's bonnet



#### Side view



## Oli



#### Bonnets for friends



#### Cynthia Florance's bonnet



#### The work table



# Constructing Cynthia's



### The Evandale bonnets



# Completed



### Olivia Smibert's bonnet



### Side view



## Stitching the fern hearts



# Fringed Lily



# Wax Lily



# The figure head



### Grace's bonnet



## The Seven Ages of Man



# Devonport





## Constructing



## Bonnet for Meg Hingston



## Longford Bonnet





## Making the Longford bonnet



#### Convict Ann M