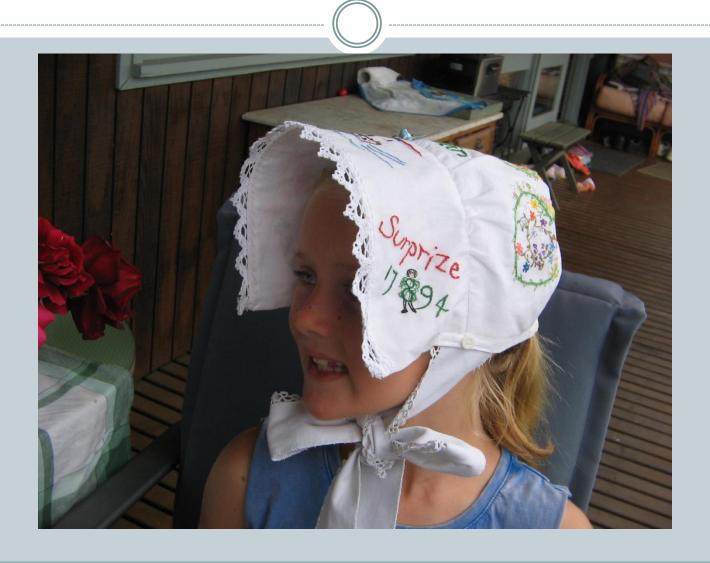

Ann Parker





# The Mudgee Murray Boys' hearts



#### Affra Hunt's bonnet



# Detail of flower trail



# Madge's bonnet



# Close up



# Making Madge's bonnet



#### From the work book



#### The Evandale Bonnet



### Inspiration for Alison Crisp's bonnet



### The John Glover bonnet



#### details in side John Glover bonnet



# Inspiration for John Glover bonnet



# Molly



# Molly's bonnet for Ann White



# Sally







# Mal



# The making of Mal's Floriade



# Andy



### The Blue Bird



# Bonnet fro Kate Bryant



# Blue Wren



### The working notes



# Izzy





# Stitching



### Amber's bonnet for Mary Mitchell



# The pieces



# Izzy stitching her bonnet



# A picture of concentration



#### The Dublin bonnet



# The inspiration for Izzy's flowers









### Alex



# The Pieces



### Carl







### Carlo bonnetted



# Harry





## Blessing of the Bonnets



# Ted



## Jack's bonnet



### Side



#### The 2nd cousins



### Jacko



# One of the complex bonnets



#### Oliver's bonnet



#### Side view



## Oli



#### Bonnets for friends



#### Cynthia Florance's bonnet



#### The work table



# Constructing Cynthia's



### The Evandale bonnets



# Completed



### Olivia Smibert's bonnet



### Side view



## Stitching the fern hearts



# Fringed Lily



# Wax Lily



# The figure head



### Grace's bonnet



## The Seven Ages of Man



# Devonport





## Constructing



## Bonnet for Meg Hingston



## Longford Bonnet





## Making the Longford bonnet



#### Convict Ann Marsh



### Ann Marsh' sampler



Making the A