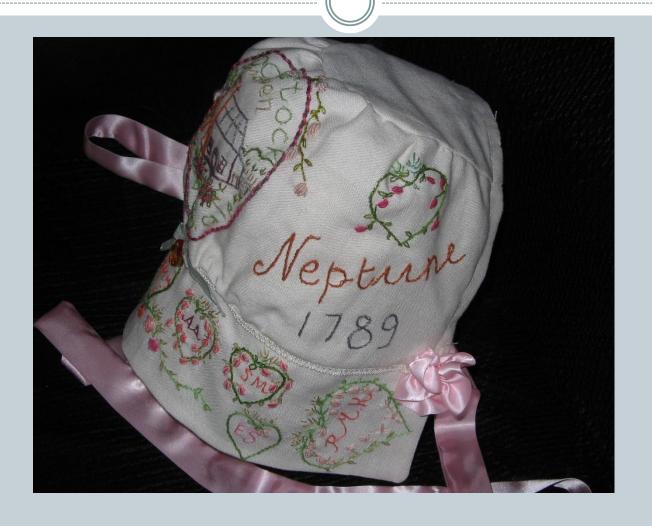

- Opp shops, friends
- Threads were from my stash, mothers, friends, opp shops
- Stranded mostly, silks, broder
- Mothers pincussions and scissors



### Bits and bobs



#### Needles beads buttons



### Lace from Opp shops and Mum's stash



### Weldon's Encyclopedia of Needlework



### Thread



#### The work table



### The hearts from grand daughters' book



#### The duck that carried the notions



# Ships – from grandnchildren's books



#### Detail of Grand children's brims



### Norfolk Island – growing the vegetables



# The surgeon's house NI



#### Ah -the chooks



# Old house remains Norfolk Island 1985



### Rose, Harry and Barbara NI



## Harry Hunt NI 1985



The Map of Norfolk Isl



# Vegetable applique



### Affra Jane Hunt nee Murray



#### Affra's sisters



### Affra's sisters



#### 'Woodstock' Morven Tas



#### Affra Jane





### Each rosebud represents a child



### "Prosperous House" Evandale



#### 1985 'Fallgrove' nee 'Prosperous House'



#### 



# Prosperous House



# Prosperous House



# LH heart are children of Sarah mc Queen RH heart are children of Hannah Goodall



# Bonnet for Jane Hunt my sister



Jane's trail of flowers draws inspiration from the flower trails carried by the debutantes in 1937



# Bonnet for my second cousin



#### The hearts filled with red roses



# The pink heath applique



#### Barb's visit to Portland



#### Bonnet for Ann Parker





# The Mudgee Murray Boys' hearts



#### Affra Hunt's bonnet



# Detail of flower trail



# Madge's bonnet



# Close up



# Making Madge's bonnet



####