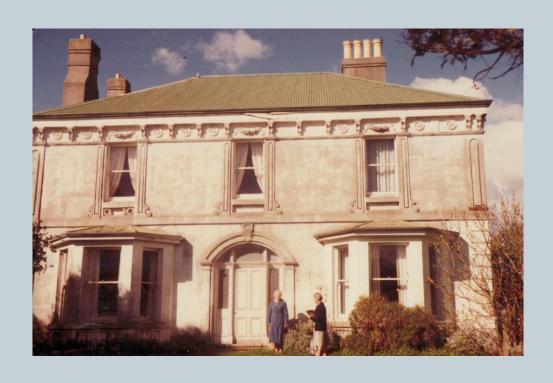

s



### Lace from Opp shops and Mum's stash



### Weldon's Encyclopedia of Needlework



### Thread



#### The work table



### The hearts from grand daughters' book



#### The duck that carried the notions



# Ships – from grandnchildren's books



#### Detail of Grand children's brims



### Norfolk Island – growing the vegetables



# The surgeon's house NI



#### Ah -the chooks



# Old house remains Norfolk Island 1985



### Rose, Harry and Barbara NI



## Harry Hunt NI 1985



The Map of Norfolk Isl



# Vegetable applique



### Affra Jane Hunt nee Murray



#### Affra's sisters



### Affra's sisters



#### 'Woodstock' Morven Tas



#### Affra Jane





### Each rosebud represents a child



### "Prosperous House" Evandale



#### 1985 'Fallgrove' nee 'Prosperous House'



#### 



# Prosperous House



# Prosperous House



# LH heart are children of Sarah mc Queen RH heart are children of Hannah Goodall



# Bonnet for Jane Hunt my sister



Jane's trail of flowers draws inspiration from the flower trails carried by the debutantes in 1937



# Bonnet for my second cousin



#### The hearts filled with red roses



# The pink heath applique



#### Barb's visit to Portland



#### Bonnet for Ann Parker





# The Mudgee Murray Boys' hearts



#### Affra Hunt's bonnet



# Detail of flower trail



# Madge's bonnet



# Close up



# Making Madge's bonnet



#### From the work book



#### The Evandale Bonnet



### Inspiration for Alison Crisp's bonnet



### The John Glover bonnet



#### details in side John Glover bonnet



# Inspiration for John Glove