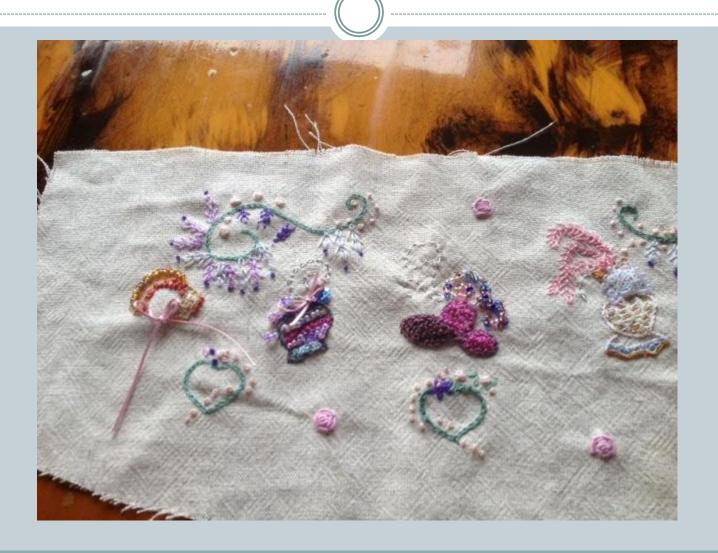

olly



# Molly's bonnet for Ann White



# Sally







# Mal



# The making of Mal's Floriade



# Andy



### The Blue Bird



# Bonnet fro Kate Bryant



# Blue Wren



### The working notes



# Izzy





# Stitching



### Amber's bonnet for Mary Mitchell



# The pieces



# Izzy stitching her bonnet



# A picture of concentration



#### The Dublin bonnet



# The inspiration for Izzy's flowers









### Alex



# The Pieces



### Carl







### Carlo bonnetted



# Harry





## Blessing of the Bonnets



# Ted



## Jack's bonnet



### Side



#### The 2nd cousins



### Jacko



# One of the complex bonnets



#### Oliver's bonnet



#### Side view



## Oli



#### Bonnets for friends



#### Cynthia Florance's bonnet



#### The work table



# Constructing Cynthia's



### The Evandale bonnets



# Completed



### Olivia Smibert's bonnet



### Side view



## Stitching the fern hearts



# Fringed Lily



# Wax Lily



# The figure head



### Grace's bonnet



## The Seven Ages of Man



# Devonport





## Constructing



## Bonnet for Meg Hingston



## Longford Bonnet





## Making the Longford bonnet



#### Convict Ann Marsh



### Ann Marsh' sampler



Making the Ann Marsh bonnet



### Bonnet for Harriett Marshall



### Details



### Pieces





### Bonnet for convict Mary Endacott



# For a neighbour



### Ferns from Devon



### Vale -Dale



# Recycling a pillow slip



## Lady Juliana 10



## 10 girls starting with 'S'