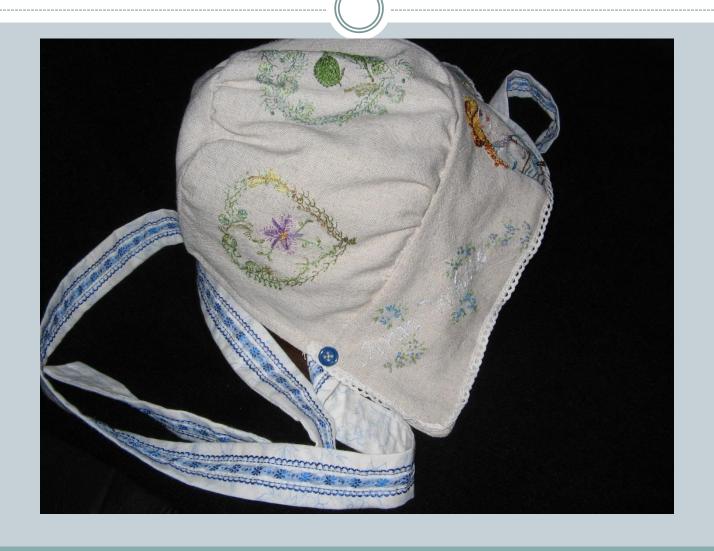

king of Mal's Floriade



# Andy



### The Blue Bird



# Bonnet fro Kate Bryant



# Blue Wren



### The working notes



# Izzy





# Stitching



### Amber's bonnet for Mary Mitchell



# The pieces



# Izzy stitching her bonnet



# A picture of concentration



#### The Dublin bonnet



# The inspiration for Izzy's flowers









### Alex



# The Pieces



### Carl







### Carlo bonnetted



# Harry





## Blessing of the Bonnets



# Ted



## Jack's bonnet



### Side



#### The 2nd cousins



### Jacko



# One of the complex bonnets



#### Oliver's bonnet



#### Side view



## Oli



#### Bonnets for friends



#### Cynthia Florance's bonnet



#### The work table



# Constructing Cynthia's



### The Evandale bonnets



# Completed



### Olivia Smibert's bonnet



### Side view



## Stitching the fern hearts



# Fringed Lily



# Wax Lily



# The figure head



### Grace's bonnet



## The Seven Ages of Man



# Devonport





## Constructing



## Bonnet for Meg Hingston



## Longford Bonnet





## Making the Longford bonnet



#### Convict Ann Marsh



### Ann Marsh' sampler



Making the Ann Marsh bonnet



### Bonnet for Harriett Marshall



### Details



### Pieces





### Bonnet for convict Mary Endacott



# For a neighbour



### Ferns from Devon



### Vale -Dale



# Recycling a pillow slip



## Lady Juliana 10



## 10 girls starting with 'S'