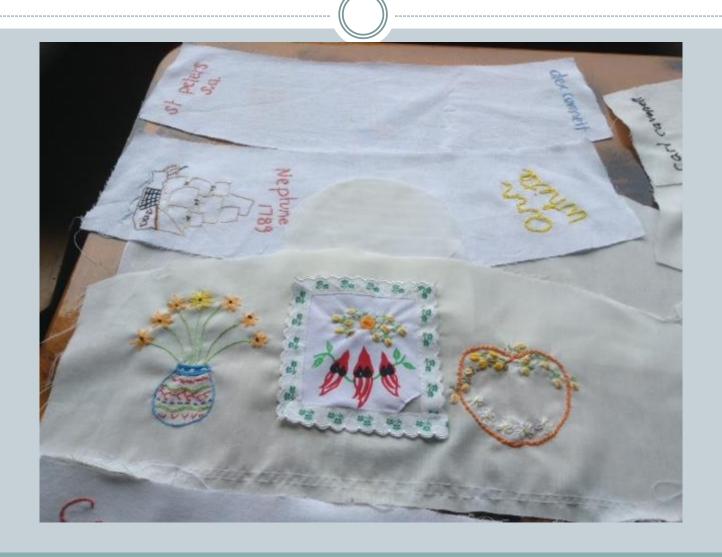

Murray Boys' hearts



#### Affra Hunt's bonnet



# Detail of flower trail



# Madge's bonnet



# Close up



# Making Madge's bonnet



#### From the work book



#### The Evandale Bonnet



### Inspiration for Alison Crisp's bonnet



### The John Glover bonnet



#### details in side John Glover bonnet



# Inspiration for John Glover bonnet



# Molly



# Molly's bonnet for Ann White



# Sally







# Mal



# The making of Mal's Floriade



# Andy



### The Blue Bird



# Bonnet fro Kate Bryant



# Blue Wren



### The working notes



# Izzy





# Stitching



### Amber's bonnet for Mary Mitchell



# The pieces



# Izzy stitching her bonnet



# A picture of concentration



#### The Dublin bonnet



# The inspiration for Izzy's flowers









### Alex



# The Pieces



### Carl







### Carlo bonnetted



# Harry





## Blessing of the Bonnets



# Ted



## Jack's bonnet



### Side



#### The 2nd cousins



### Jacko



# One of the complex bonnets



#### Oliver's bonnet



#### Side view



## Oli



#### Bonnets for friends



#### Cynthia Florance's bonnet



#### The work table



# Constructing Cynthia's



### The Evandale bonnets



# Completed



### Olivia Smibert's bonnet



### Side view



## Stitching the fern hearts



# Fringed Lily



# Wax Lily



# The figure head



### Grace's bonnet



## The Seven Ages of Man



# Devonport





## Constructing



## Bonnet for Meg Hingston



## Longford Bonnet





## Making the Longford bonnet



#### Convict Ann Marsh



### Ann Marsh' sampler



Making the Ann Marsh bonnet



### Bonne