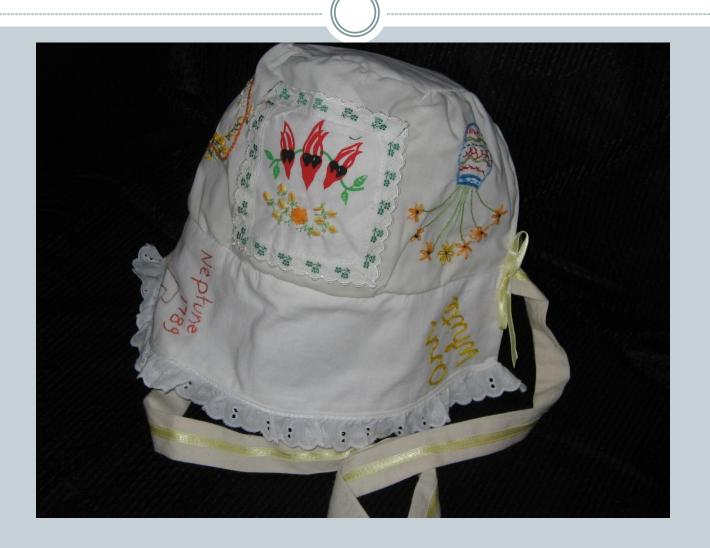

# The Mudgee Murray Boys' hearts



#### Affra Hunt's bonnet



# Detail of flower trail



# Madge's bonnet



# Close up



# Making Madge's bonnet



#### From the work book



#### The Evandale Bonnet



### Inspiration for Alison Crisp's bonnet



### The John Glover bonnet



#### details in side John Glover bonnet



# Inspiration for John Glover bonnet



# Molly



# Molly's bonnet for Ann White



# Sally







# Mal



# The making of Mal's Floriade



# Andy



### The Blue Bird



# Bonnet fro Kate Bryant



# Blue Wren



### The working notes



# Izzy





# Stitching



### Amber's bonnet for Mary Mitchell



# The pieces



# Izzy stitching her bonnet



# A picture of concentration



#### The Dublin bonnet



# The inspiration for Izzy's flowers









### Alex



# The Pieces



### Carl







### Carlo bonnetted



# Harry





## Blessing of the Bonnets



# Ted



## Jack's bonnet



### Side



#### The 2nd cousins



### Jacko



# One of the complex bonnets



#### Oliver's bonnet



#### Side view



## Oli



#### Bonnets for friends



#### Cynthia Florance's bonnet



#### The work table



# Constructing Cynthia's



### The Evandale bonnets



# Completed



### Olivia Smibert's bonnet



### Side view



## Stitching the fern hearts



# Fringed Lily



# Wax Lily



# The figure head



### Grace's bonnet



## The Seven Ages of Man



# Devonport





## Constructing



## Bonnet for Meg Hingston



## Longford Bonnet





## Making the Longford bonnet



#### Convict Ann Marsh



### Ann Marsh' sampler



Making the Ann Marsh bon