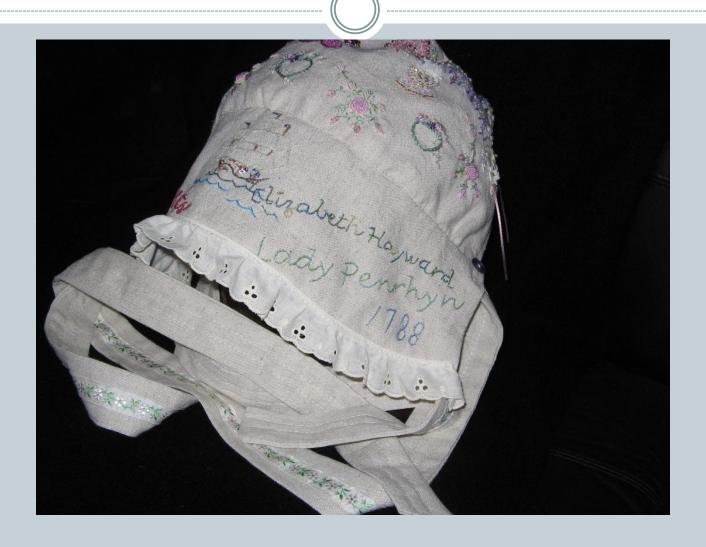

# Making the convict bonnets-Roses from the Heart project

FOR CONVICTS ANN WHITE
ANN PARKER
CATHERINE JONES FOR OUR FAMILY, AND
SEVERAL OTHER CONVICTS FOR FRIENDS