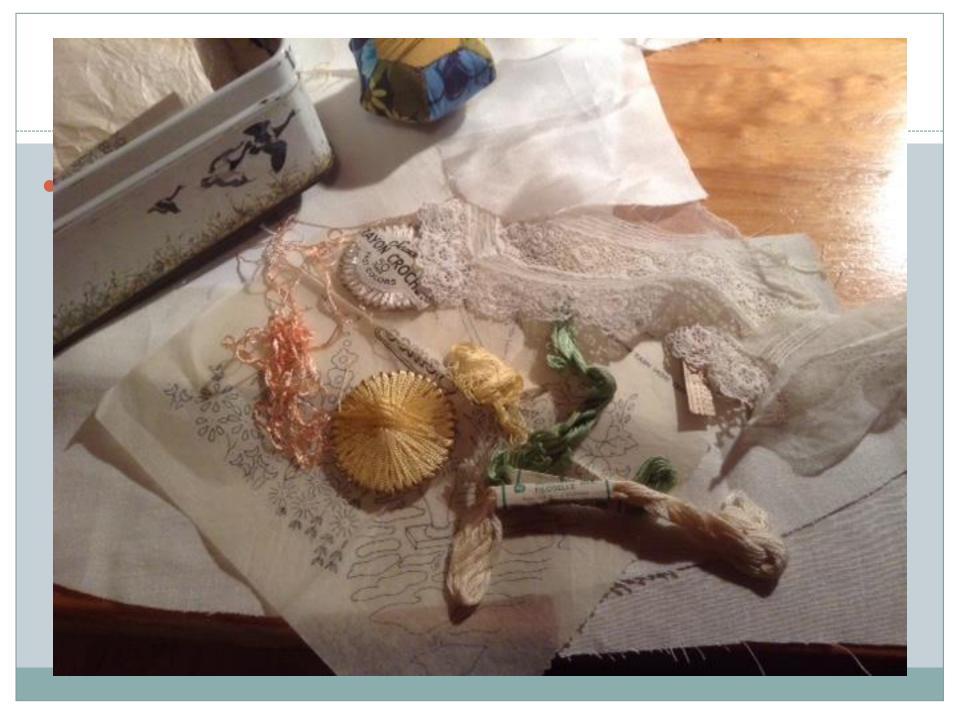

S FOR FRIENDS

## Harry Robert Hunt 2015-2008



#### Rosamund Atkin nee Hunt



# Completed bonnets



# Mission complete



#### The work table at Portland



#### Making the bonnets

- The bonnets took 2 years to stitch
- Fabric and stranded threads used from the 'stash'
- 2014,5 and 6
- Bonnet blessing was at Evandale in September 2016
- Rose celebrated turning 70 at Evandale with
- Her husband, daughters, grand children and great nephew
- We stayed in Evandale at Huxtables in Collins St.

#### Materials

- Fabric used was calico, linen, rayon 'linen'
- Linings were silk, broderie anglaise and cotton
- Laces were from my mothers collection
- Opp shops, friends
- Threads were from my stash, mothers, friends, opp shops
- Stranded mostly, silks, broder
- Mothers pincussions and scissors



### Bits and bobs



#### Needles beads buttons



### Lace from Opp shops and Mum's stash



### Weldon's Encyclopedia of Needlework



### Thread



#### The work table



### The hearts from grand daughters' book



#### The duck that carried the notions



# Ships – from grandnchildren's books



#### Detail of Grand children's brims



### Norfolk Island – growing the vegetables



# The surgeon's house NI



#### Ah -the chooks



# Old house remains Norfolk Island 1985



### Rose, Harry and Barbara NI



## Harry Hunt NI 1985



The Map of Norfolk Isl



# Vegetable applique



### Affra Jane Hunt nee Murray



#### Affra's sisters



### Affra's sisters



#### 'Woodstock' Morven Tas



#### Affra Jane





### Each rosebud represents a child



### "Prosperous House" Evandale