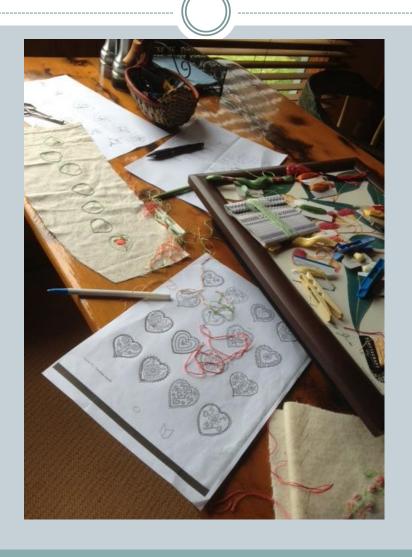

tch
- Fabric and stranded threads used from the 'stash'
- 2014,5 and 6
- Bonnet blessing was at Evandale in September 2016
- Rose celebrated turning 70 at Evandale with
- Her husband, daughters, grand children and great nephew
- We stayed in Evandale at Huxtables in Collins St.

#### Materials

- Fabric used was calico, linen, rayon 'linen'
- Linings were silk, broderie anglaise and cotton
- Laces were from my mothers collection
- Opp shops, friends
- Threads were from my stash, mothers, friends, opp shops
- Stranded mostly, silks, broder
- Mothers pincussions and scissors



### Bits and bobs



#### Needles beads buttons



### Lace from Opp shops and Mum's stash



### Weldon's Encyclopedia of Needlework



### Thread



#### The work table



### The hearts from grand daughters' book



#### The duck that carried the notions



# Ships – from grandnchildren's books



#### Detail of Grand children's brims



### Norfolk Island – growing the vegetables



# The surgeon's house NI



#### Ah -the chooks



# Old house remains Norfolk Island 1985



### Rose, Harry and Barbara NI



## Harry Hunt NI 1985



The Map of Norfolk Isl



# Vegetable applique



### Affra Jane Hunt nee Murray



#### Affra's sisters



### Affra's sisters



#### 'Woodstock' Morven Tas



#### Affra Jane





### Each rosebud represents a child



### "Prosperous House" Evandale



#### 1985 'Fallgrove' nee 'Prosperous House'



#### 



# Prosperous House



# Prosperous House



# LH heart are children of Sarah mc Queen RH heart are children of Hannah Goodall



# Bonnet for Jane Hunt my siste