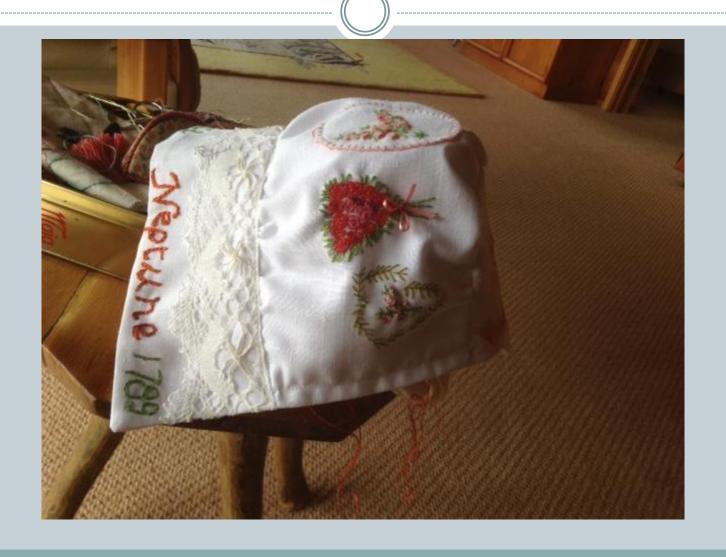

Island – growing the vegetables



# The surgeon's house NI



#### Ah -the chooks



# Old house remains Norfolk Island 1985



### Rose, Harry and Barbara NI



## Harry Hunt NI 1985



The Map of Norfolk Isl



# Vegetable applique



### Affra Jane Hunt nee Murray



#### Affra's sisters



### Affra's sisters



#### 'Woodstock' Morven Tas



#### Affra Jane





### Each rosebud represents a child



### "Prosperous House" Evandale



#### 1985 'Fallgrove' nee 'Prosperous House'



#### 



# Prosperous House



# Prosperous House



# LH heart are children of Sarah mc Queen RH heart are children of Hannah Goodall



# Bonnet for Jane Hunt my sister



Jane's trail of flowers draws inspiration from the flower trails carried by the debutantes in 1937



# Bonnet for my second cousin



#### The hearts filled with red roses



# The pink heath applique



#### Barb's visit to Portland



#### Bonnet for Ann Parker





# The Mudgee Murray Boys' hearts



#### Affra Hunt's bonnet



# Detail of flower trail



# Madge's bonnet



# Close up



# Making Madge's bonnet



#### From the work book



#### The Evandale Bonnet



### Inspiration for Alison Crisp's bonnet



### The John Glover bonnet



#### details in side John Glover bonnet



# Inspiration for John Glover bonnet



# Molly



# Molly's bonnet for Ann White



# Sally







# Mal



# The making of Mal's Floriade



# Andy



### The Blue Bird



# Bonnet fro Kate Bryant



# Blue Wren



### The working notes



# Izzy





# Stitching



### Amber's bonnet for Mary Mitchell



# The pieces



# Izzy stitc