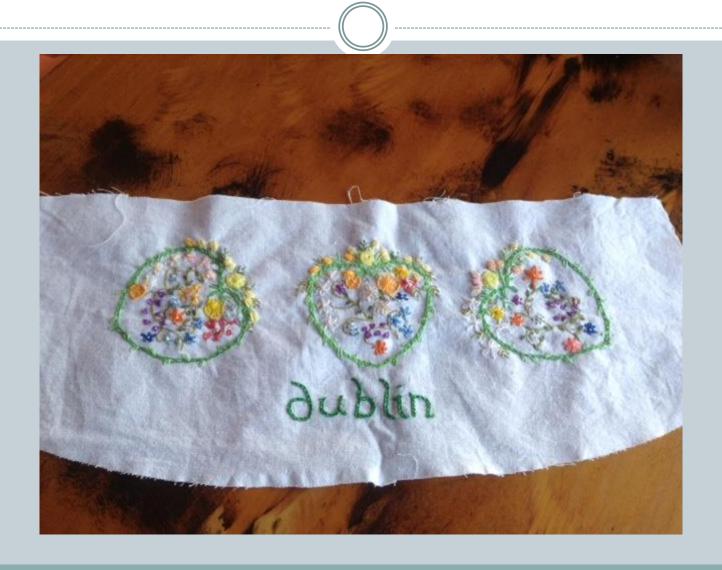

for Ann Parker





# The Mudgee Murray Boys' hearts



#### Affra Hunt's bonnet



# Detail of flower trail



# Madge's bonnet



# Close up



# Making Madge's bonnet



#### From the work book



#### The Evandale Bonnet



### Inspiration for Alison Crisp's bonnet



### The John Glover bonnet



#### details in side John Glover bonnet



# Inspiration for John Glover bonnet



# Molly



# Molly's bonnet for Ann White



# Sally







# Mal



# The making of Mal's Floriade



# Andy



### The Blue Bird



# Bonnet fro Kate Bryant



# Blue Wren



### The working notes



# Izzy





# Stitching



### Amber's bonnet for Mary Mitchell



# The pieces



# Izzy stitching her bonnet



# A picture of concentration



#### The Dublin bonnet



# The inspiration for Izzy's flowers









### Alex



# The Pieces



### Carl







### Carlo bonnetted



# Harry





## Blessing of the Bonnets



# Ted



## Jack's bonnet



### Side



#### The 2nd cousins



### Jacko



# One of the complex bonnets



#### Oliver's bonnet



#### Side view



## Oli



#### Bonnets for friends



#### Cynthia Florance's bonnet



#### The work table



# Constructing Cynthia's



### The Evandale bonnets



# Completed



### Olivia Smibert's bonnet



### Side view



## Stitching the fern hearts



# Fringed Lily



# Wax Lily



# The figure head



### Grace's bonnet



## The Seven Ages of Man



# Devonport





## Constructing



## Bonnet for Meg Hingston



## Longford Bonnet





## Making the Longford bonnet



#### Convict Ann Marsh



### Ann Marsh' sampler



Making t