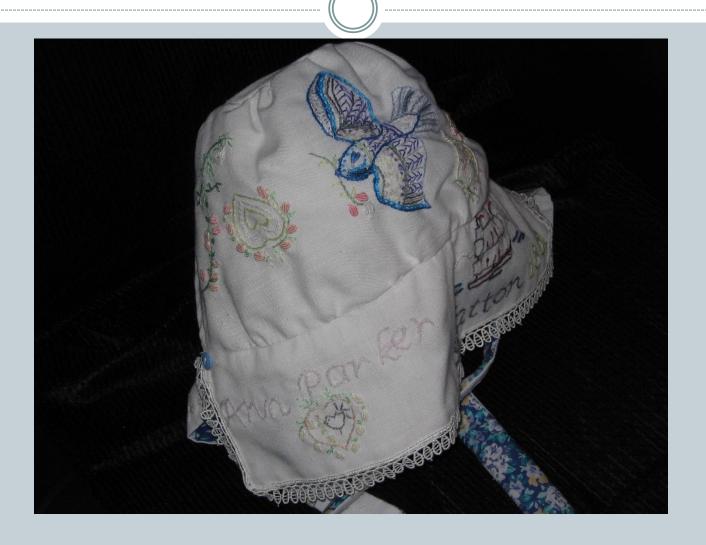

annah Goodall



# Bonnet for Jane Hunt my sister



Jane's trail of flowers draws inspiration from the flower trails carried by the debutantes in 1937



# Bonnet for my second cousin



#### The hearts filled with red roses



# The pink heath applique



#### Barb's visit to Portland



#### Bonnet for Ann Parker





# The Mudgee Murray Boys' hearts



#### Affra Hunt's bonnet



# Detail of flower trail



# Madge's bonnet



# Close up



# Making Madge's bonnet



#### From the work book



#### The Evandale Bonnet



### Inspiration for Alison Crisp's bonnet



### The John Glover bonnet



#### details in side John Glover bonnet



# Inspiration for John Glover bonnet



# Molly



# Molly's bonnet for Ann White



# Sally







# Mal



# The making of Mal's Floriade



# Andy



### The Blue Bird



# Bonnet fro Kate Bryant



# Blue Wren



### The working notes



# Izzy





# Stitching



### Amber's bonnet for Mary Mitchell



# The pieces



# Izzy stitching her bonnet



# A picture of concentration



#### The Dublin bonnet



# The inspiration for Izzy's flowers









### Alex



# The Pieces



### Carl







### Carlo bonnetted



# Harry





## Blessing of the Bonnets



# Ted



## Jack's bonnet



### Side



#### The 2nd cousins



### Jacko



# One of the complex bonnets



#### Oliver's bonnet



#### Side view



## Oli



#### Bonnets for friends



#### Cynthia Florance's bonnet



#### The work table



# Constructing Cynthia's



### The Evandale bonnets



# Completed



### Olivia Smibert's bonnet



### Side view



## Stitching th