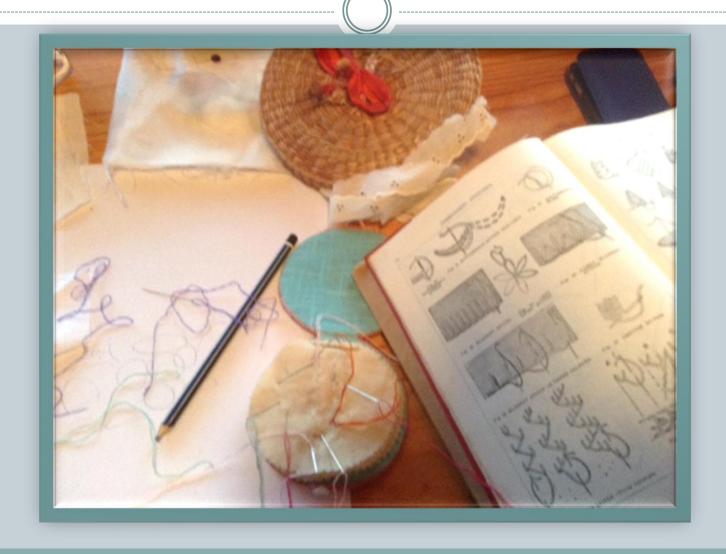

rk table at Portland



#### Making the bonnets

- The bonnets took 2 years to stitch
- Fabric and stranded threads used from the 'stash'
- 2014,5 and 6
- Bonnet blessing was at Evandale in September 2016
- Rose celebrated turning 70 at Evandale with
- Her husband, daughters, grand children and great nephew
- We stayed in Evandale at Huxtables in Collins St.

#### Materials

- Fabric used was calico, linen, rayon 'linen'
- Linings were silk, broderie anglaise and cotton
- Laces were from my mothers collection
- Opp shops, friends
- Threads were from my stash, mothers, friends, opp shops
- Stranded mostly, silks, broder
- Mothers pincussions and scissors



### Bits and bobs



#### Needles beads buttons



### Lace from Opp shops and Mum's stash



### Weldon's Encyclopedia of Needlework



### Thread



#### The work table



### The hearts from grand daughters' book



#### The duck that carried the notions



# Ships – from grandnchildren's books



#### Detail of Grand children's brims



### Norfolk Island – growing the vegetables



# The surgeon's house NI



#### Ah -the chooks



# Old house remains Norfolk Island 1985



### Rose, Harry and Barbara NI



## Harry Hunt NI 1985



The Map of Norfolk Isl



# Vegetable applique



### Affra Jane Hunt nee Murray



#### Affra's sisters



### Affra's sisters



#### 'Woodstock' Morven Tas



#### Affra Jane





### Each rosebud represents a child



### "Prosperous House" Evandale



#### 1985 'Fallgrove' nee 'Prosperous House'



#### 



# Prosperous House



# Prosperous House



# LH heart are children of Sarah m