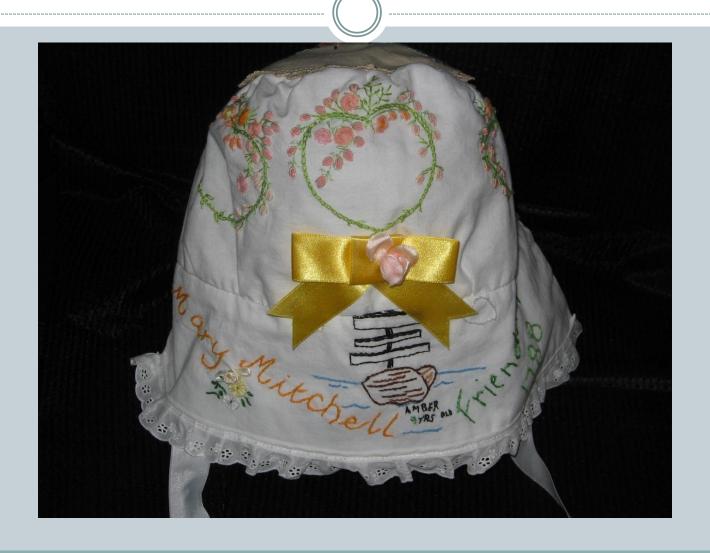

Bonnet for my second cousin



#### The hearts filled with red roses



# The pink heath applique



#### Barb's visit to Portland



#### Bonnet for Ann Parker





# The Mudgee Murray Boys' hearts



#### Affra Hunt's bonnet



# Detail of flower trail



# Madge's bonnet



# Close up



# Making Madge's bonnet



#### From the work book



#### The Evandale Bonnet



### Inspiration for Alison Crisp's bonnet



### The John Glover bonnet



#### details in side John Glover bonnet



# Inspiration for John Glover bonnet



# Molly



# Molly's bonnet for Ann White



# Sally







# Mal



# The making of Mal's Floriade



# Andy



### The Blue Bird



# Bonnet fro Kate Bryant



# Blue Wren



### The working notes



# Izzy





# Stitching



### Amber's bonnet for Mary Mitchell



# The pieces



# Izzy stitching her bonnet



# A picture of concentration



#### The Dublin bonnet



# The inspiration for Izzy's flowers









### Alex



# The Pieces



### Carl







### Carlo bonnetted



# Harry





## Blessing of the Bonnets



# Ted



## Jack's bonnet



### Side



#### The 2nd cousins



### Jacko



# One of the complex bonnets



#### Oliver's bonnet



#### Side view



## Oli



#### Bonnets for friends



#### Cynthia Florance's bonnet



#### The work table



# Constructing Cynthia's



### The Evandale bonnets



# Completed



### Olivia Smibert's bonnet



### Side view



## Stitching the fern hearts



# Fringed Lily



# Wax Lily



# The figure head



### Grace's bonnet



## The Seven Ages of Man



# Devonport





## Constructing