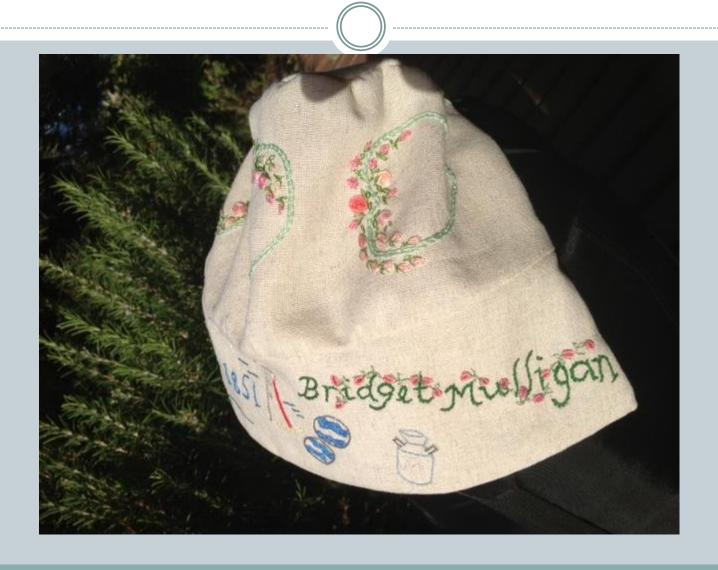

t for Mary Mitchell



# The pieces



# Izzy stitching her bonnet



# A picture of concentration



#### The Dublin bonnet



# The inspiration for Izzy's flowers









### Alex



# The Pieces



### Carl







### Carlo bonnetted



# Harry





## Blessing of the Bonnets



# Ted



## Jack's bonnet



### Side



#### The 2nd cousins



### Jacko



# One of the complex bonnets



#### Oliver's bonnet



#### Side view



## Oli



#### Bonnets for friends



#### Cynthia Florance's bonnet



#### The work table



# Constructing Cynthia's



### The Evandale bonnets



# Completed



### Olivia Smibert's bonnet



### Side view



## Stitching the fern hearts



# Fringed Lily



# Wax Lily



# The figure head



### Grace's bonnet



## The Seven Ages of Man



# Devonport





## Constructing



## Bonnet for Meg Hingston



## Longford Bonnet





## Making the Longford bonnet



#### Convict Ann Marsh



### Ann Marsh' sampler



Making the Ann Marsh bonnet



### Bonnet for Harriett Marshall



### Details



### Pieces





### Bonnet for convict Mary Endacott



# For a neighbour



### Ferns from Devon



### Vale -Dale



# Recycling a pillow slip



## Lady Juliana 10



## 10 girls starting with 'S'