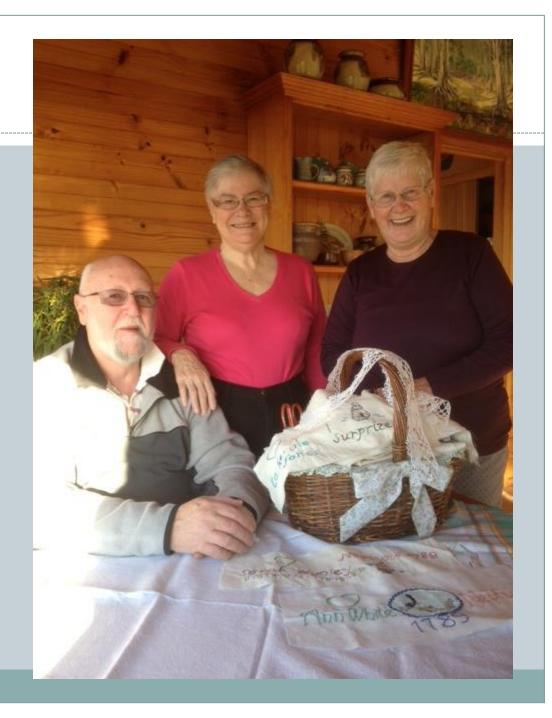

ns Norfolk Island 1985



### Rose, Harry and Barbara NI



## Harry Hunt NI 1985



The Map of Norfolk Isl



# Vegetable applique



### Affra Jane Hunt nee Murray



#### Affra's sisters



### Affra's sisters



#### 'Woodstock' Morven Tas



#### Affra Jane





### Each rosebud represents a child



### "Prosperous House" Evandale



#### 1985 'Fallgrove' nee 'Prosperous House'



#### 



# Prosperous House



# Prosperous House



# LH heart are children of Sarah mc Queen RH heart are children of Hannah Goodall



# Bonnet for Jane Hunt my sister



Jane's trail of flowers draws inspiration from the flower trails carried by the debutantes in 1937



# Bonnet for my second cousin



#### The hearts filled with red roses



# The pink heath applique



#### Barb's visit to Portland



#### Bonnet for Ann Parker





# The Mudgee Murray Boys' hearts



#### Affra Hunt's bonnet



# Detail of flower trail



# Madge's bonnet



# Close up



# Making Madge's bonnet



#### From the work book



#### The Evandale Bonnet



### Inspiration for Alison Crisp's bonnet



### The John Glover bonnet



#### details in side John Glover bonnet



# Inspiration for John Glover bonnet



# Molly



# Molly's bonnet for Ann White



# Sally







# Mal



# The making of Mal's Floriade



# Andy



### The Blue Bird



# Bonnet fro Kate Bryant



# Blue Wren



### The working notes



# Izzy





# Stitching



### Amber's bonnet for Mary Mitchell



# The pieces



# Izzy stitching her bonnet



# A picture of concentration



#### The Dublin bonnet



# The inspiration for Izzy