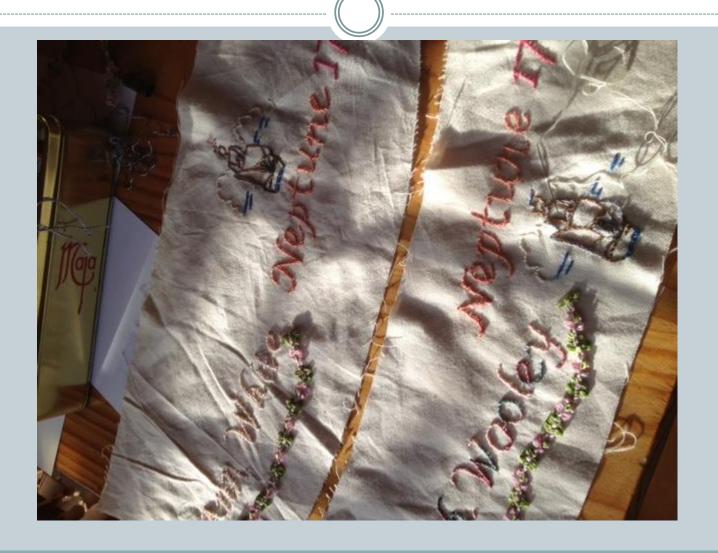

### details in side John Glover bonnet



# Inspiration for John Glover bonnet



# Molly



# Molly's bonnet for Ann White



# Sally







# Mal



# The making of Mal's Floriade



# Andy



### The Blue Bird



# Bonnet fro Kate Bryant



# Blue Wren



### The working notes



# Izzy





# Stitching



### Amber's bonnet for Mary Mitchell



# The pieces



# Izzy stitching her bonnet



# A picture of concentration



#### The Dublin bonnet



# The inspiration for Izzy's flowers









### Alex



# The Pieces



### Carl







### Carlo bonnetted



# Harry





## Blessing of the Bonnets



# Ted



## Jack's bonnet



### Side



#### The 2nd cousins



### Jacko



# One of the complex bonnets



#### Oliver's bonnet



#### Side view



## Oli



#### Bonnets for friends



#### Cynthia Florance's bonnet



#### The work table



# Constructing Cynthia's



### The Evandale bonnets



# Completed



### Olivia Smibert's bonnet



### Side view



## Stitching the fern hearts



# Fringed Lily



# Wax Lily



# The figure head



### Grace's bonnet



## The Seven Ages of Man



# Devonport





## Constructing



## Bonnet for Meg Hingston



## Longford Bonnet





## Making the Longford bonnet



#### Convict Ann Marsh



### Ann Marsh' sampler



Making the Ann Marsh bonnet



### Bonnet for Harriett Marshall



### Details



### Pieces





### Bonnet for convict Mary Endacott



# For a neighbour



### Ferns from Devon



### Vale -Dale



# Recycling a pillow slip



## Lady Juliana 10



## 10 girls starting with 'S'