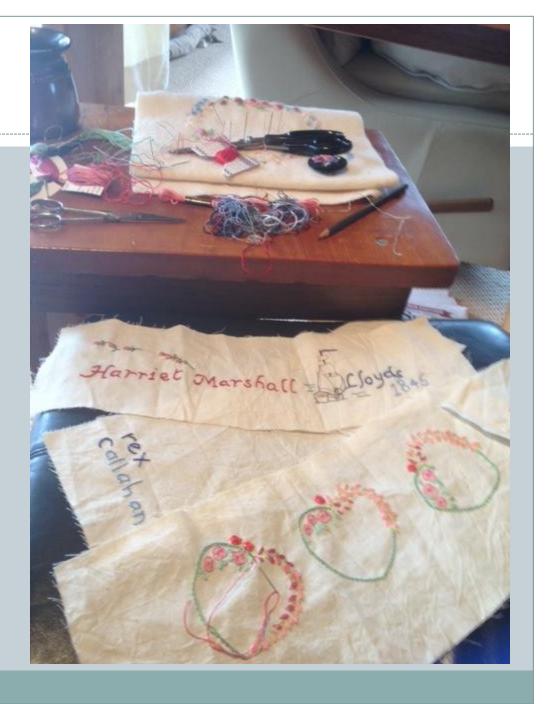

## Blessing of the Bonnets



# Ted



## Jack's bonnet



### Side



#### The 2nd cousins



### Jacko



# One of the complex bonnets



#### Oliver's bonnet



#### Side view



## Oli



#### Bonnets for friends



#### Cynthia Florance's bonnet



#### The work table



# Constructing Cynthia's



### The Evandale bonnets



# Completed



### Olivia Smibert's bonnet



### Side view



## Stitching the fern hearts



# Fringed Lily



# Wax Lily



# The figure head



### Grace's bonnet



## The Seven Ages of Man



# Devonport





## Constructing



## Bonnet for Meg Hingston



## Longford Bonnet





## Making the Longford bonnet



#### Convict Ann Marsh



### Ann Marsh' sampler



Making the Ann Marsh bonnet



### Bonnet for Harriett Marshall



### Details



### Pieces





### Bonnet for convict Mary Endacott



# For a neighbour



### Ferns from Devon



### Vale -Dale



# Recycling a pillow slip



## Lady Juliana 10



## 10 girls starting with 'S'