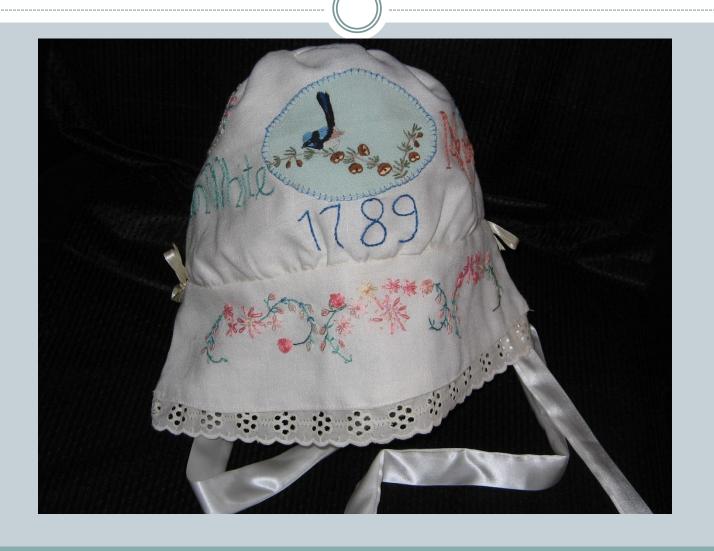

# Making the convict bonnets-Roses from the Heart project

FOR CONVICTS ANN WHITE
ANN PARKER
CATHERINE JONES FOR OUR FAMILY, AND
SEVERAL OTHER CONVICTS FOR FRIENDS