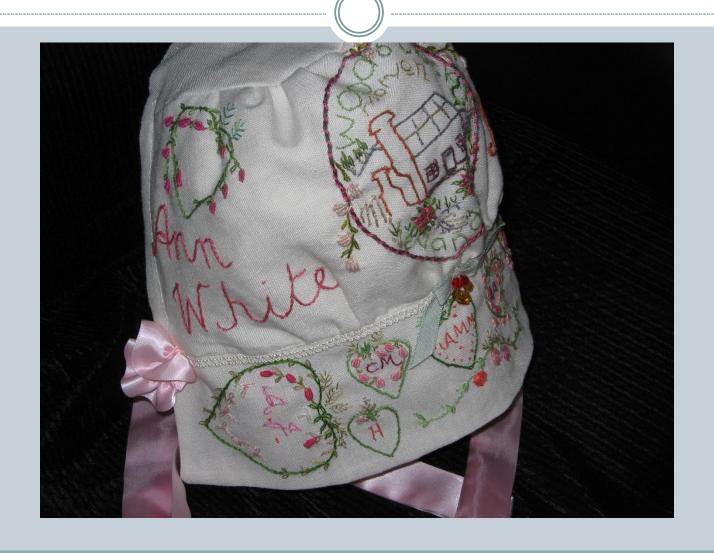

om my mothers collection
- Opp shops, friends
- Threads were from my stash, mothers, friends, opp shops
- Stranded mostly, silks, broder
- Mothers pincussions and scissors



### Bits and bobs



#### Needles beads buttons



### Lace from Opp shops and Mum's stash



### Weldon's Encyclopedia of Needlework



### Thread



#### The work table



### The hearts from grand daughters' book



#### The duck that carried the notions



# Ships – from grandnchildren's books



#### Detail of Grand children's brims



### Norfolk Island – growing the vegetables



# The surgeon's house NI



#### Ah -the chooks



# Old house remains Norfolk Island 1985



### Rose, Harry and Barbara NI



## Harry Hunt NI 1985



The Map of Norfolk Isl



# Vegetable applique



### Affra Jane Hunt nee Murray



#### Affra's sisters



### Affra's sisters



#### 'Woodstock' Morven Tas



#### Affra Jane





### Each rosebud represents a child



### "Prosperous House" Evandale



#### 1985 'Fallgrove' nee 'Prosperous House'



#### 



# Prosperous House



# Prosperous House



# LH heart are children of Sarah mc Queen RH heart are children of Hannah Goodall



# Bonnet for Jane Hunt my sister



Jane's trail of flowers draws inspiration from the flower trails carried by the debutantes in 1937



# Bonnet for my second cousin



#### The hearts filled with red roses



# The pink heath applique



#### Barb's visit to Portland



#### Bonnet for Ann Parker





# The Mudgee Murray Boys' hearts



#### Affra Hunt's bonnet



# Detail of flower trail



# Madge's bonnet



# Close up



# Makin