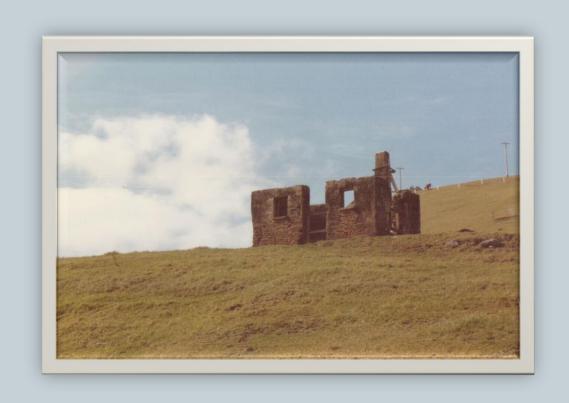

n Collins St.

#### Materials

- Fabric used was calico, linen, rayon 'linen'
- Linings were silk, broderie anglaise and cotton
- Laces were from my mothers collection
- Opp shops, friends
- Threads were from my stash, mothers, friends, opp shops
- Stranded mostly, silks, broder
- Mothers pincussions and scissors



### Bits and bobs



#### Needles beads buttons



### Lace from Opp shops and Mum's stash



### Weldon's Encyclopedia of Needlework



### Thread



#### The work table



### The hearts from grand daughters' book



#### The duck that carried the notions



# Ships – from grandnchildren's books



#### Detail of Grand children's brims



### Norfolk Island – growing the vegetables



# The surgeon's house NI



#### Ah -the chooks



# Old house remains Norfolk Island 1985



### Rose, Harry and Barbara NI



## Harry Hunt NI 1985



The Map of Norfolk Isl



# Vegetable applique



### Affra Jane Hunt nee Murray



#### Affra's sisters



### Affra's sisters



#### 'Woodstock' Morven Tas



#### Affra Jane





### Each rosebud represents a child



### "Prosperous House" Evandale



#### 1985 'Fallgrove' nee 'Prosperous House'



#### 



# Prosperous House



# Prosperous House



# LH heart are children of Sarah mc Queen RH heart are children of Hannah Goodall



# Bonnet for Jane Hunt my sister



Jane's trail of flowers draws inspiration from the flower trails carried by the debutantes in 1937



# Bonnet for my second cousin



#### The hearts filled with red roses



# The pink heath applique



#### Barb's visit to Portland



#### Bonnet for Ann Pa