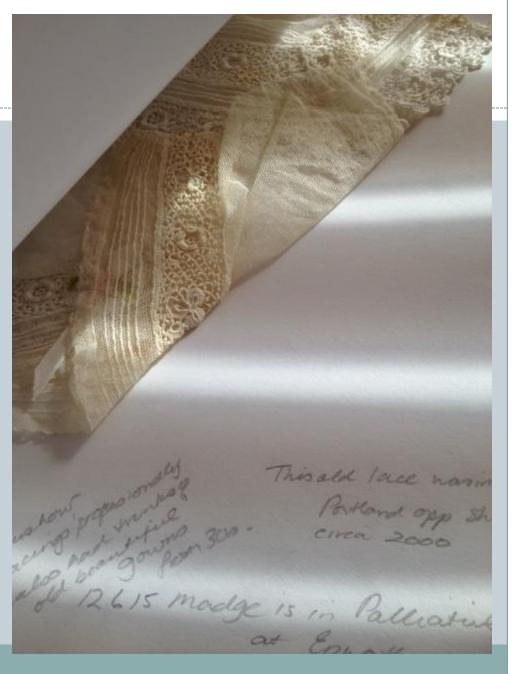

#### 'Woodstock' Morven Tas



#### Affra Jane





### Each rosebud represents a child



### "Prosperous House" Evandale



#### 1985 'Fallgrove' nee 'Prosperous House'



#### 



# Prosperous House



# Prosperous House



# LH heart are children of Sarah mc Queen RH heart are children of Hannah Goodall



# Bonnet for Jane Hunt my sister



Jane's trail of flowers draws inspiration from the flower trails carried by the debutantes in 1937



# Bonnet for my second cousin



#### The hearts filled with red roses



# The pink heath applique



#### Barb's visit to Portland



#### Bonnet for Ann Parker





# The Mudgee Murray Boys' hearts



#### Affra Hunt's bonnet



# Detail of flower trail



# Madge's bonnet



# Close up



# Making Madge's bonnet



#### From the work book



#### The Evandale Bonnet



### Inspiration for Alison Crisp's bonnet



### The John Glover bonnet



#### details in side John Glover bonnet



# Inspiration for John Glover bonnet



# Molly



# Molly's bonnet for Ann White



# Sally







# Mal



# The making of Mal's Floriade



# Andy



### The Blue Bird



# Bonnet fro Kate Bryant



# Blue Wren



### The working notes



# Izzy





# Stitching



### Amber's bonnet for Mary Mitchell



# The pieces



# Izzy stitching her bonnet



# A picture of concentration



#### The Dublin bonnet



# The inspiration for Izzy's flowers









### Alex



# The Pieces



### Carl







### Carlo bonnetted



# Harry





## Blessing of the Bonnets



# Ted



## Jack's bonnet



### Side



#### The 2nd cousins



### Jacko



# On