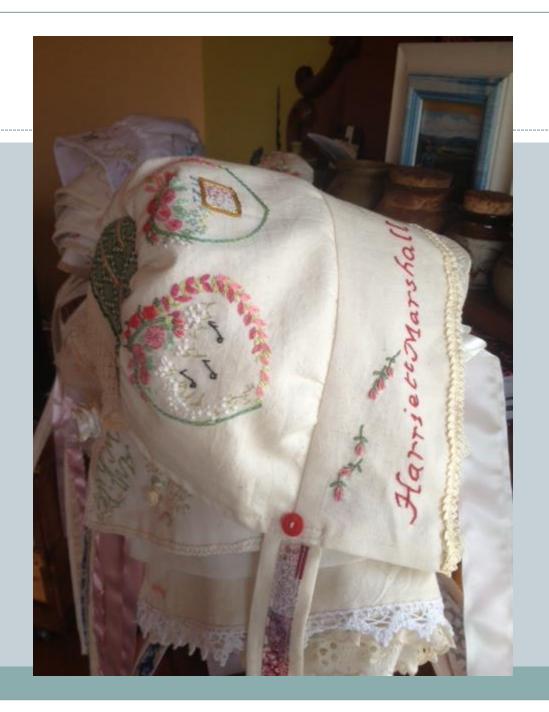

# Harry





## Blessing of the Bonnets



# Ted



## Jack's bonnet



### Side



#### The 2nd cousins



### Jacko



# One of the complex bonnets



#### Oliver's bonnet



#### Side view



## Oli



#### Bonnets for friends



#### Cynthia Florance's bonnet



#### The work table



# Constructing Cynthia's



### The Evandale bonnets



# Completed



### Olivia Smibert's bonnet



### Side view



## Stitching the fern hearts



# Fringed Lily



# Wax Lily



# The figure head



### Grace's bonnet



## The Seven Ages of Man



# Devonport





## Constructing



## Bonnet for Meg Hingston



## Longford Bonnet





## Making the Longford bonnet



#### Convict Ann Marsh



### Ann Marsh' sampler



Making the Ann Marsh bonnet



### Bonnet for Harriett Marshall



### Details



### Pieces





### Bonnet for convict Mary Endacott



# For a neighbour



### Ferns from Devon



### Vale -Dale



# Recycling a pillow slip



## Lady Juliana 10



## 10 girls starting with 'S'