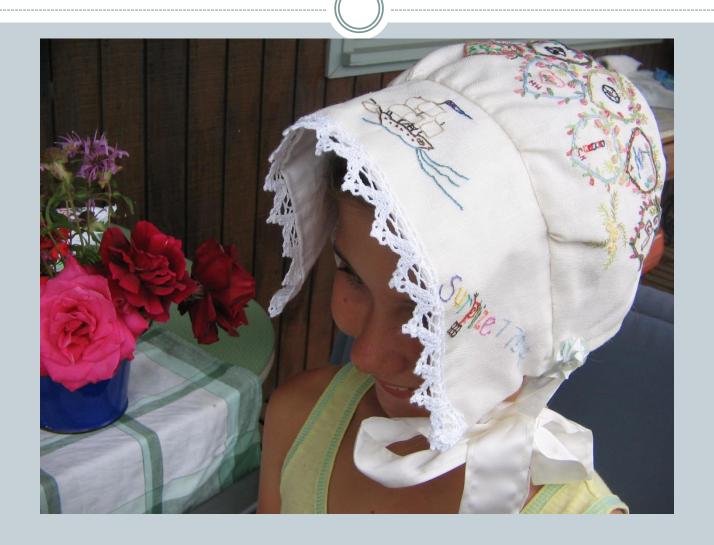

### Inspiration for Alison Crisp's bonnet



### The John Glover bonnet



#### details in side John Glover bonnet



# Inspiration for John Glover bonnet



# Molly



# Molly's bonnet for Ann White



# Sally







# Mal



# The making of Mal's Floriade



# Andy



### The Blue Bird



# Bonnet fro Kate Bryant



# Blue Wren



### The working notes



# Izzy





# Stitching



### Amber's bonnet for Mary Mitchell



# The pieces



# Izzy stitching her bonnet



# A picture of concentration



#### The Dublin bonnet



# The inspiration for Izzy's flowers









### Alex



# The Pieces



### Carl







### Carlo bonnetted



# Harry





## Blessing of the Bonnets



# Ted



## Jack's bonnet



### Side



#### The 2nd cousins



### Jacko



# One of the complex bonnets



#### Oliver's bonnet



#### Side view



## Oli



#### Bonnets for friends



#### Cynthia Florance's bonnet



#### The work table



# Constructing Cynthia's



### The Evandale bonnets



# Completed



### Olivia Smibert's bonnet



### Side view



## Stitching the fern hearts



# Fringed Lily



# Wax Lily



# The figure head



### Grace's bonnet



## The Seven Ages of Man



# Devonport





## Constructing



## Bonnet for Meg Hingston



## Longford Bonnet





## Making the Longford bonnet



#### Convict Ann Marsh



### Ann Marsh' sampler



Making the Ann Marsh bonnet



### Bonnet for Harriett Marshall



### Details



### Pieces





### Bonnet for convict Mary Endacott



# For a neighbour



### Ferns from Devon



### Vale -Dale



# Recycling a pillow slip



##