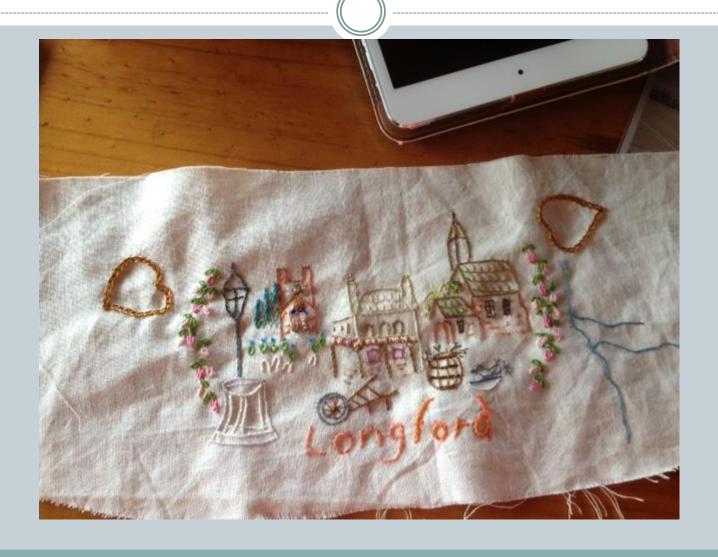

The Dublin bonnet



# The inspiration for Izzy's flowers









### Alex



# The Pieces



### Carl







### Carlo bonnetted



# Harry





## Blessing of the Bonnets



# Ted



## Jack's bonnet



### Side



#### The 2nd cousins



### Jacko



# One of the complex bonnets



#### Oliver's bonnet



#### Side view



## Oli



#### Bonnets for friends



#### Cynthia Florance's bonnet



#### The work table



# Constructing Cynthia's



### The Evandale bonnets



# Completed



### Olivia Smibert's bonnet



### Side view



## Stitching the fern hearts



# Fringed Lily



# Wax Lily



# The figure head



### Grace's bonnet



## The Seven Ages of Man



# Devonport





## Constructing



## Bonnet for Meg Hingston



## Longford Bonnet





## Making the Longford bonnet



#### Convict Ann Marsh



### Ann Marsh' sampler



Making the Ann Marsh bonnet



### Bonnet for Harriett Marshall



### Details



### Pieces





### Bonnet for convict Mary Endacott



# For a neighbour



### Ferns from Devon



### Vale -Dale



# Recycling a pillow slip



## Lady Juliana 10



## 10 girls starting with 'S'