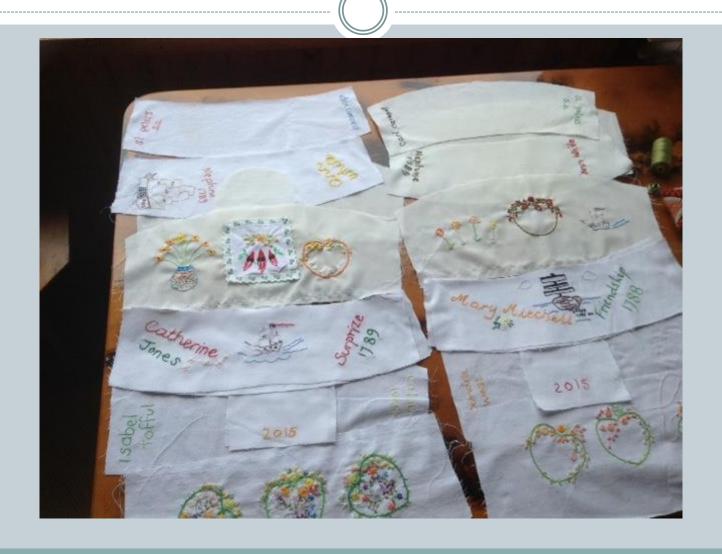

Rose celebrated turning 70 at Evandale with
- Her husband, daughters, grand children and great nephew
- We stayed in Evandale at Huxtables in Collins St.

#### Materials

- Fabric used was calico, linen, rayon 'linen'
- Linings were silk, broderie anglaise and cotton
- Laces were from my mothers collection
- Opp shops, friends
- Threads were from my stash, mothers, friends, opp shops
- Stranded mostly, silks, broder
- Mothers pincussions and scissors



### Bits and bobs



#### Needles beads buttons



### Lace from Opp shops and Mum's stash



### Weldon's Encyclopedia of Needlework



### Thread



#### The work table



### The hearts from grand daughters' book



#### The duck that carried the notions



# Ships – from grandnchildren's books



#### Detail of Grand children's brims



### Norfolk Island – growing the vegetables



# The surgeon's house NI



#### Ah -the chooks



# Old house remains Norfolk Island 1985



### Rose, Harry and Barbara NI



## Harry Hunt NI 1985



The Map of Norfolk Isl



# Vegetable applique



### Affra Jane Hunt nee Murray



#### Affra's sisters



### Affra's sisters



#### 'Woodstock' Morven Tas



#### Affra Jane





### Each rosebud represents a child



### "Prosperous House" Evandale



#### 1985 'Fallgrove' nee 'Prosperous House'



#### 



# Prosperous House



# Prosperous House



# LH heart are children of Sarah mc Queen RH heart are children of Hannah Goodall



# Bonnet for Jane Hunt my sister



Jane's trail of flowers draws inspiration from the flower trails carried by the debutantes in 1937



# Bonnet for my s