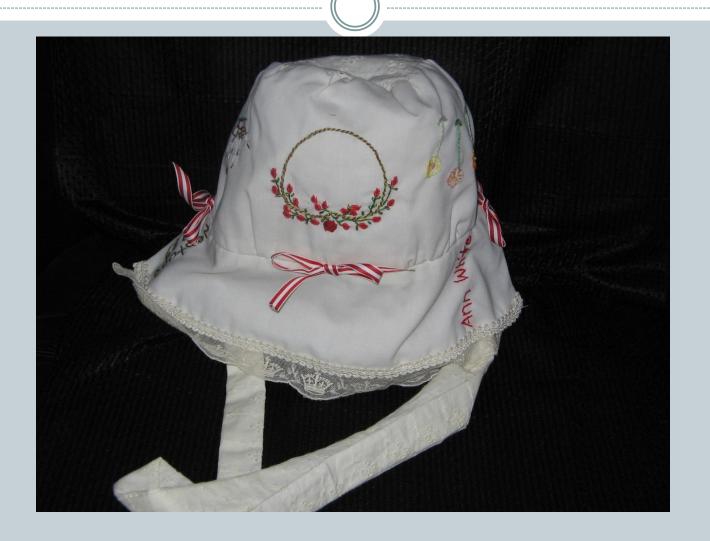

' hearts



#### Affra Hunt's bonnet



# Detail of flower trail



# Madge's bonnet



# Close up



# Making Madge's bonnet



#### From the work book



#### The Evandale Bonnet



### Inspiration for Alison Crisp's bonnet



### The John Glover bonnet



#### details in side John Glover bonnet



# Inspiration for John Glover bonnet



# Molly



# Molly's bonnet for Ann White



# Sally







# Mal



# The making of Mal's Floriade



# Andy



### The Blue Bird



# Bonnet fro Kate Bryant



# Blue Wren



### The working notes



# Izzy





# Stitching



### Amber's bonnet for Mary Mitchell



# The pieces



# Izzy stitching her bonnet



# A picture of concentration



#### The Dublin bonnet



# The inspiration for Izzy's flowers









### Alex



# The Pieces



### Carl







### Carlo bonnetted



# Harry





## Blessing of the Bonnets



# Ted



## Jack's bonnet



### Side



#### The 2nd cousins



### Jacko



# One of the complex bonnets



#### Oliver's bonnet



#### Side view



## Oli



#### Bonnets for friends



#### Cynthia Florance's bonnet



#### The work table



# Constructing Cynthia's



### The Evandale bonnets



# Completed



### Olivia Smibert's bonnet



### Side view



## Stitching the fern hearts



# Fringed Lily



# Wax Lily



# The figure head



### Grace's bonnet



## The Seven Ages of Man



# Devonport





## Constructing



## Bonnet for Meg Hingston



## Longford Bonnet





## Making the Longford bonnet



#### Convict Ann Marsh



### Ann Marsh' sampler



Making the Ann Marsh bonnet



### Bonnet for Harrie